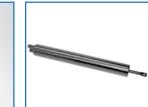

#### **Includes All Hardware:**

- Heavy-duty adjustable pneumatic closer
- · Push button handles and metal door keeper
- Hinges with Oilite bushings attached to expander
- Bottom adjust with vinyl sweep to help keep out insects