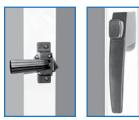

Hinges with Oilite bushings are attached to the side adjust expander with heavy duty aircraft quality rivets for smooth opening and long life.

#### **Includes All Hardware:**

- Heavy-duty adjustable pneumatic closer
- · Push button handles and metal door keeper
- Hinges with Oilite bushings attached to expander
- Bottom adjust with vinyl sweep to help keep out insects

Closer

**Hinges and** 

**Rivets** 

**Inside Handle Outside Handle** 

**Corner Lock** 

**International Window Corporation** 

Window Corporation

Southern CA Division 551 E. Orangethorpe, Fullerton, CA 92831 TEL: 562-928-6411 | FAX: 562-928-3492