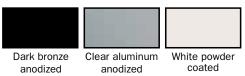

## **Available colors:**

Dark Bronze or Clear Anodized, or White Powder Coated painted finish

#### **Choice of Finishes:**

- Anodizing: A hard durable corrosion resistant finish protective surface that enhances the appearance of the extruded aluminum surface.
- Powder coated is a much superior surface when compared to "wet paint", and it is an environmentally friendly process.