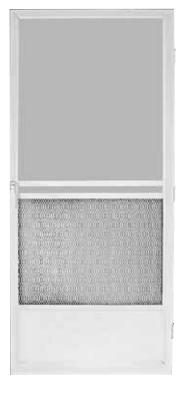

# Niagara Swing Screen Door

The Niagara swing door features two 1 1/4" push bars and an extremely rugged extruded aluminum (2 3/8" x 3/4" x .050" walls) frame. Aluminum spur corners locks give the door added durability and stability, which are free from rust assuring years of trouble-free service.

The lower section of the door is protected by an included matching (anodized or powder coated) grille. A 12" kick plate gives the door added rigidity and durability and maintains its handsome appearance.

### Available Sizes: 30", 32", and 36" widths

The Niagara includes a bottom expander channel to allow semi-custom adjustments up to 1.5" high and allow adjustment for door frames that may be out of square.