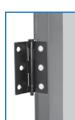

Hinges with Oilite bushings are attached to the side adjust expander with heavy duty aircraft quality rivets for smooth opening and long life.