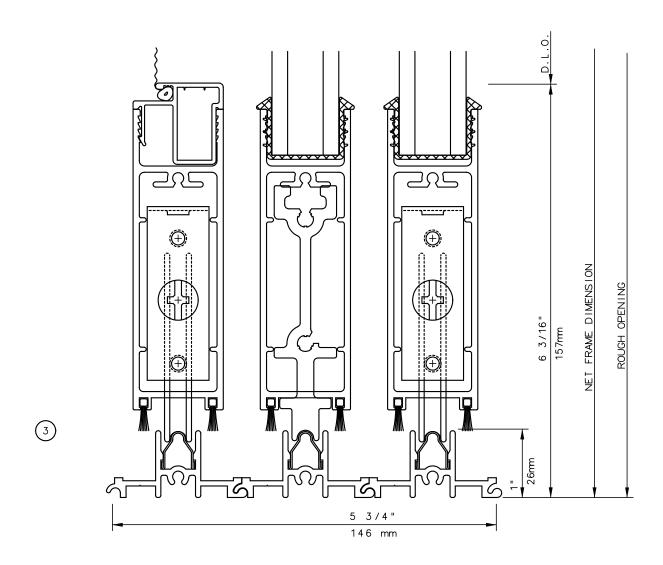

# Pocket Door System

#### General Notes:

Not to Scale

Due to continual product development, detail and technical data are subject to change without notice
For latest product specifications please go to our website: www.intlwindow.com or contact your IWC Representative

This is an architectural view of cross sections only and installation of shims, fasteners and sealant shall be the responsibility of the installer

Rev. 0612 Form: 780X\_1\_sl\_sl\_sc.pdf
IWC Architectural Design Detail