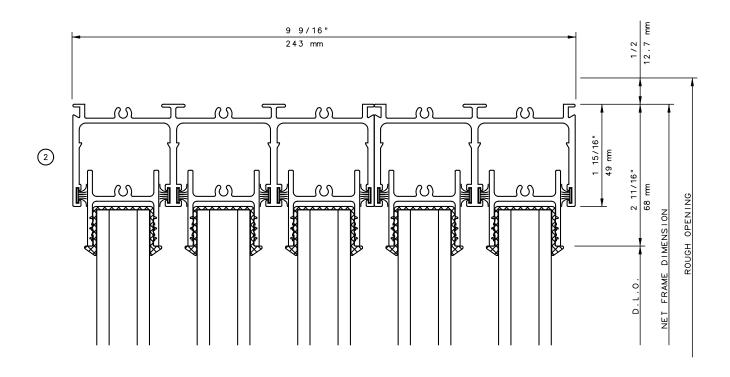

# Pocket Door System

#### SINGLE FIXED MULTI SLIDE DOORS





### General Notes:

Not to Scale

Due to continual product development, detail and technical data are subject to change without notice
For latest product specifications please go to our website: www.intlwindow.com or contact your IWC Representative
This is an architectural view of cross sections only and installation of shims, fasteners and sealant shall be the responsibility of the installer



Rev. 0612 Form: Multi elev 04X.pdf IWC Architectural Design Detail

# Pocket Door System



### General Notes:

Not to Scale



## Pocket Door System



### General Notes:

Not to Scale



## Pocket Door System



#### **General Notes:**

Not to Scale



## Pocket Door System



### General Notes:

Not to Scale



## Pocket Door System



#### **General Notes:**

Not to Scale



## Pocket Door System



### General Notes:

Not to Scale



## Pocket Door System



#### **General Notes:**

Not to Scale



# Pocket Door System





Not to Scale