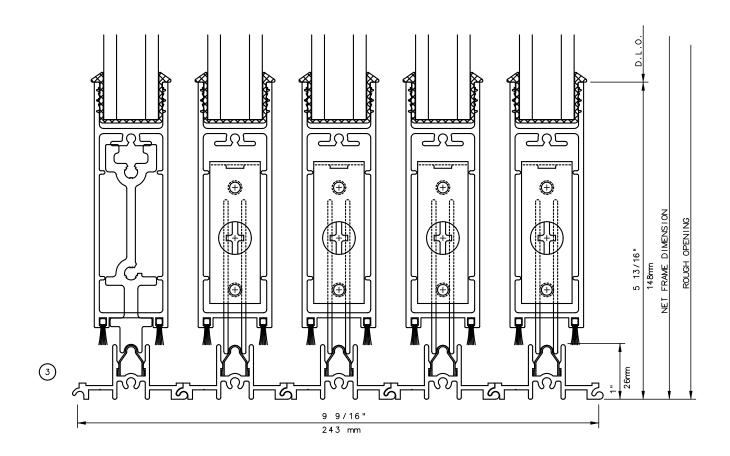

# Pocket Door System

#### SINGLE FIXED MULTI SLIDE DOORS





### General Notes:

Not to Scale

Due to continual product development, detail and technical data are subject to change without notice
For latest product specifications please go to our website: www.intlwindow.com or contact your IWC Representative
This is an architectural view of cross sections only and installation of shims, fasteners and sealant shall be the responsibility of the installer



Rev. 0612 Form: Multi elev 04X.pdf IWC Architectural Design Detail

# Pocket Door System



### General Notes:

Not to Scale



## Pocket Door System



### General Notes:

Not to Scale



## Pocket Door System



#### **General Notes:**

Not to Scale



## Pocket Door System



### General Notes:

Not to Scale



## Pocket Door System



#### **General Notes:**

Not to Scale



## Pocket Door System



### General Notes:

Not to Scale



## Pocket Door System



#### **General Notes:**

Not to Scale



# Pocket Door System





Not to Scale