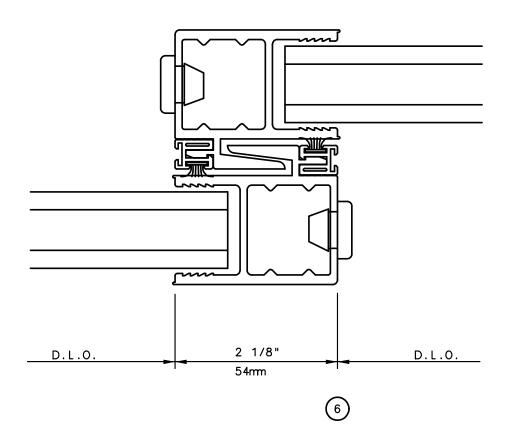

# Pocket Door System

#### SINGLE FIXED MULTI SLIDE DOORS





### General Notes:

Not to Scale

Due to continual product development, detail and technical data are subject to change without notice
For latest product specifications please go to our website: www.intlwindow.com or contact your IWC Representative
This is an architectural view of cross sections only and installation of shims, fasteners and sealant shall be the responsibility of the installer



Rev. 0612 Form: Multi elev 04X.pdf IWC Architectural Design Detail

# Pocket Door System



### General Notes:

Not to Scale



## Pocket Door System



### General Notes:

Not to Scale



## Pocket Door System



#### **General Notes:**

Not to Scale



## Pocket Door System



### General Notes:

Not to Scale



## Pocket Door System



#### **General Notes:**

Not to Scale



## Pocket Door System



### General Notes:

Not to Scale



## Pocket Door System



#### **General Notes:**

Not to Scale



# Pocket Door System





Not to Scale