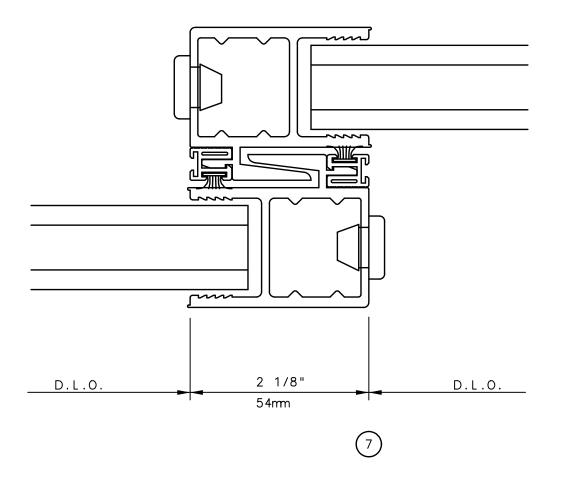

Pocket Door System

#### SINGLE FIXED MULTI SLIDE DOORS





### General Notes:

Not to Scale

Due to continual product development, detail and technical data are subject to change without notice
For latest product specifications please go to our website: www.intlwindow.com or contact your IWC Representative
This is an architectural view of cross sections only and installation of shims, fasteners and sealant shall be the responsibility of the installer



Rev. 0612 Form: Multi elev 04X.pdf IWC Architectural Design Detail

# Pocket Door System



### General Notes:

Not to Scale



## Pocket Door System



### General Notes:

Not to Scale



## Pocket Door System



#### **General Notes:**

Not to Scale



## Pocket Door System



### General Notes:

Not to Scale



## Pocket Door System



#### **General Notes:**

Not to Scale



## Pocket Door System



### General Notes:

Not to Scale



## Pocket Door System



#### **General Notes:**

Not to Scale



# Pocket Door System





Not to Scale