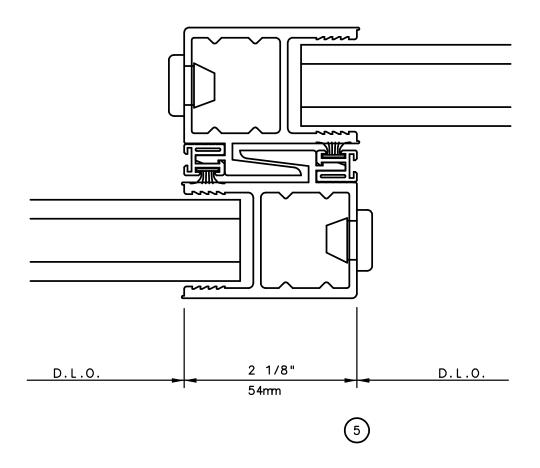

# Pocket Door System

#### SINGLE FIXED MULTI SLIDE DOORS





### General Notes:

Not to Scale

Due to continual product development, detail and technical data are subject to change without notice
For latest product specifications please go to our website: www.intlwindow.com or contact your IWC Representative
This is an architectural view of cross sections only and installation of shims, fasteners and sealant shall be the responsibility of the installer



Rev. 0612 Form: Multi elev 04X.pdf IWC Architectural Design Detail

# Pocket Door System



### General Notes:

Not to Scale



## Pocket Door System



### General Notes:

Not to Scale



## Pocket Door System



#### **General Notes:**

Not to Scale



## Pocket Door System



### General Notes:

Not to Scale



## Pocket Door System



#### **General Notes:**

Not to Scale



## Pocket Door System



### General Notes:

Not to Scale



## Pocket Door System



#### **General Notes:**

Not to Scale



# Pocket Door System





Not to Scale