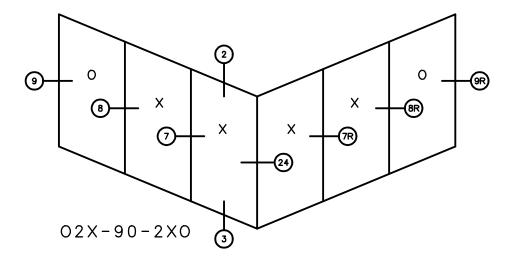

## Pocket Door System

## 90° SIDED FIXED MULTI SLIDE DOORS (STD FEMALE LEFT SIDE)



#### General Notes:

Not to Scale



# Pocket Door System





Not to Scale

Due to continual product development, detail and technical data are subject to change without notice For latest product specifications please go to our website: www.intlwindow.com or contact your IWC Representative

This is an architectural view of cross sections only and installation of shims, fasteners and sealant shall be the responsibility of the installer



Rev. 0612 Form: 7802X\_1\_sl\_sl\_sc.pdf
IWC Architectural Design Detail

# Pocket Door System



#### General Notes:

Not to Scale



# Pocket Door System





#### **General Notes:**

Not to Scale

Due to continual product development, detail and technical data are subject to change without notice For latest product specifications please go to our web