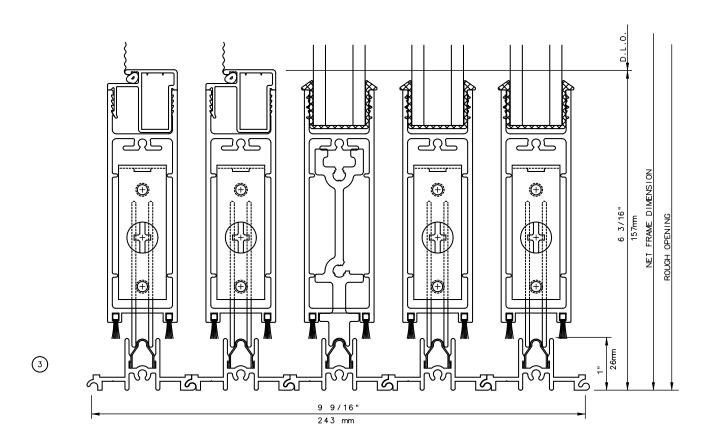

## Pocket Door System

## 90° SIDED FIXED MULTI SLIDE DOORS (STD FEMALE LEFT SIDE)



#### General Notes:

Not to Scale



# Pocket Door System





Not to Scale

Due to continual product development, detail and technical data are subject to change without notice For latest product specifications please go to our website: www.intlwindow.com or contact your IWC Representative

This is an architectural view of cross sections only and installation of shims, fasteners and sealant shall be the responsibility of the installer



Rev. 0612 Form: 7802X\_1\_sl\_sl\_sc.pdf
IWC Architectural Design Detail

# Pocket Door System



#### General Notes:

Not to Scale



# Pocket Door System





#### **General Notes:**

Not to Scale

Due to continual product development, detail and technical data are subject to change without notice For latest product specifications please go to our website: www.intlwindow.com or contact your IWC Representative