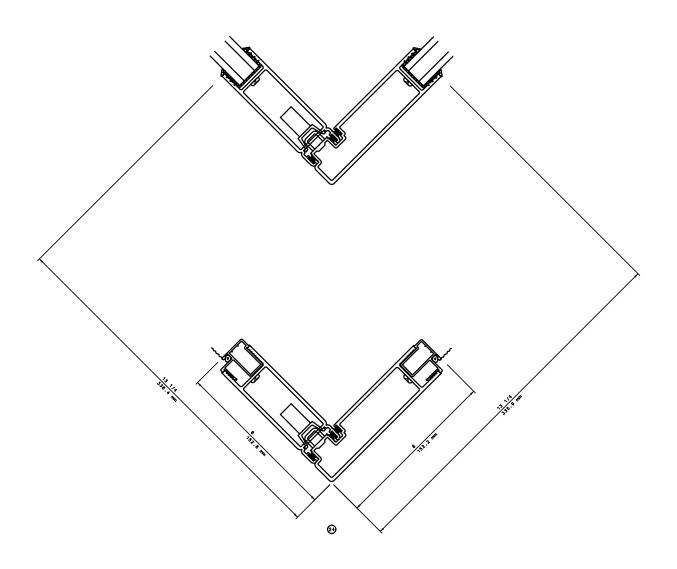

This is an architectural view of cross sections only and installation of shims, fasteners and sealant shall be the responsibility of the installer



Rev. 0612 Form: 7802X\_1\_sl\_sl\_sc.pdf
IWC Architectural Design Detail

# Pocket Door System



#### General Notes:

Not to Scale



# Pocket Door System





#### **General Notes:**

Not to Scale

Due to continual product development, detail and technical data are subject to change without notice For latest product specifications please go to our website: www.intlwindow.com or contact your IWC Representative

This is an architectural view of cross sections only and installation of shims, fasteners and sealant shall be the responsibility of the installer



# Pocket Door System



#### General Notes:

Not to Scale



# Pocket Door System



#### General Notes:

Not to Scale



## Pocket Door System



#### **General Notes:**

Not to Scale

Due to continual product development, detail and technical data are subject to change without notice For latest product specifications please go to our website: www.intlwindow.com or contact your IWC Representative

This is an architectural view of cross sections only and installation of shims, fasteners and sealant shall be the responsibility of the installer