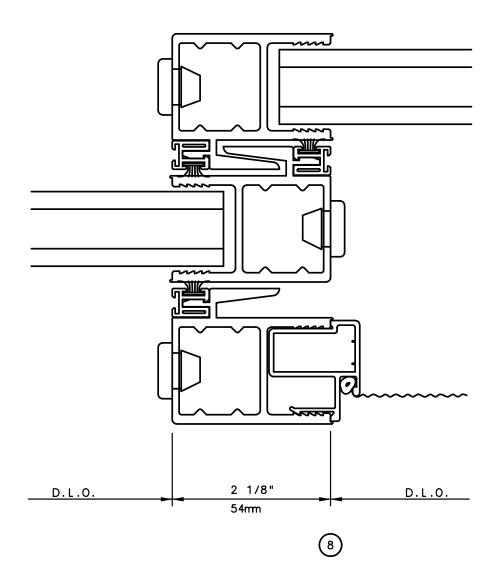

bsite: www.intlwindow.com or contact your IWC Representative

This is an architectural view of cross sections only and installation of shims, fasteners and sealant shall be the responsibility of the installer



Rev. 0612 Form: 7802X\_1\_sl\_sl\_sc.pdf
IWC Architectural Design Detail

# Pocket Door System



#### General Notes:

Not to Scale



# Pocket Door System





#### **General Notes:**

Not to Scale

Due to continual product development, detail and technical data are subject to change without notice For latest product specifications please go to our website: www.intlwindow.com or contact your IWC Representative

This is an architectural view of cross sections only and installation of shims, fasteners and sealant shall be the responsibility of the installer



# Pocket Door System



#### General Notes:

Not to Scale



# Pocket Door System



#### General Notes:

Not to Scale



## Pocket Door System



#### **General Notes:**

Not to Scale

Due to continual product development, detail and technical data are subject to change without notice For latest product specifications please go to our website: www.intlwindow.com or contact your IWC Representative

This is an architectural view of cross sections only and installation of shims, fasteners and sealant shall be the responsibility of the installer