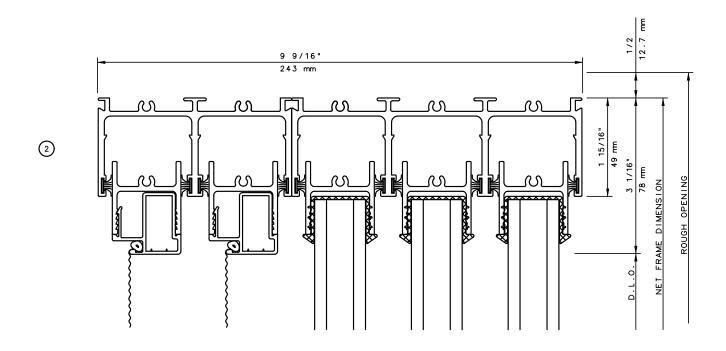

## Pocket Door System

## 90° SIDED FIXED MULTI SLIDE DOORS (STD FEMALE LEFT SIDE)



#### General Notes:

Not to Scale



# Pocket Door System





Not to Scale

Due to continual product development, detail and technical data are subject to change without notice For latest product specifications please go to our website: www.intlwindow.com or contact your IWC Representative

This is an architectural view of cross sections only and installation of shims, fasteners and sealant shall be the responsibility of the installer



Rev. 0612 Form: 7802X\_1\_sl\_sl\_sc.pdf
IWC Architectural Design Detail

# Pocket Door System



#### General Notes:

Not to Scale



# Pocket Door System





#### **General Notes:**

Not to Scale

Due to continual product development, detail and technical data are subject to change without notice For latest product specifications please go to our website: www.intlwindow.com or contact your IWC Representative

This is an architectural view of cross sections only and installation of shims, fasteners and sealant shall be the responsibility of the installer



# Pocket Door System



#### General Notes:

Not to Scale



# Pocket Door System



#### General Notes:

Not to Scale



## Pocket Door System



#### **General Notes:**

Not to Scale

Due to continual product development, detail and technical data are subject to change without notice For latest product specifications please go