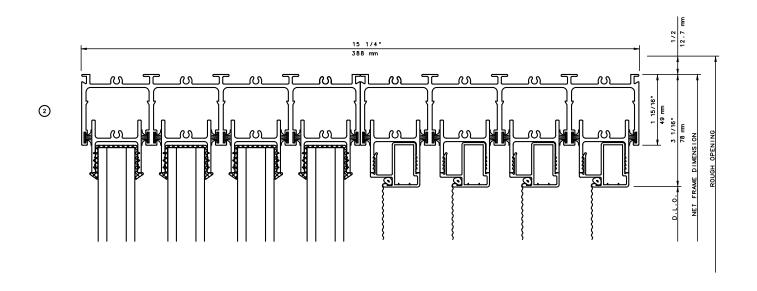

# Pocket Door System

#### SINGLE POCKET DOORS





#### General Notes:

Not to Scale



## Pocket Door System



General Notes:

Not to Scale

Due to continual product development, detail and technical data are subject to change without notice
For latest product specifications please go to our website: www.intlwindow.com or contact your IWC Representative
This is an architectural view of cross sections only and installation of shims, fasteners and sealant shall be the responsibility of the installer



Rev. 0512 Form: 78P4X\_1\_sl\_sl\_sc.pdf IWC Architectural Design Detail

# Pocket Door System



#### General Notes:

Not to Scale



## Pocket Door System



#### **General Notes:**

Not to Scale

Due to continual product development, detail and technical data are subject to change without notice

For latest product specifications please go to our website: www.intlwindow.com or contact your IWC Representative

This is an architectural view of cross sections only and installation of shims, fasteners and sealant shall be the responsibility of the installer



## Pocket Door System





#### **General Notes:**

Not to Scale

Due to continual product development, detail and technical data are subject to change without notice

For latest product specifications please go to our website: www.intlwindow.com or contact your IWC Representative

This is an architectural view of cross sections