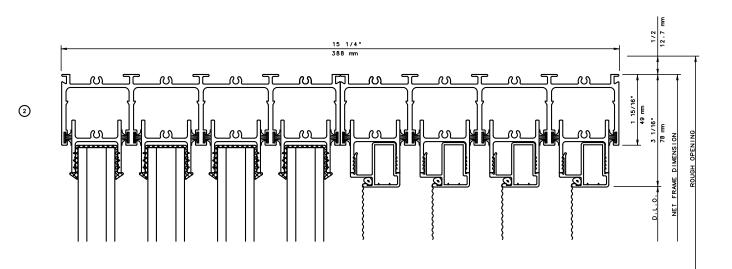

This is an architectural view of cross sections only and installation of shims, fasteners and sealant shall be the responsibility of the installer

General Notes:

Not to Scale

Due to continual product development, detail and technical data are subject to change without notice

For latest product specifications please go to our website: www.intlwindow.com or contact your IWC Representative

This is an architectural view of cross sections only and installation of shims, fasteners and sealant shall be the responsibility of the installer