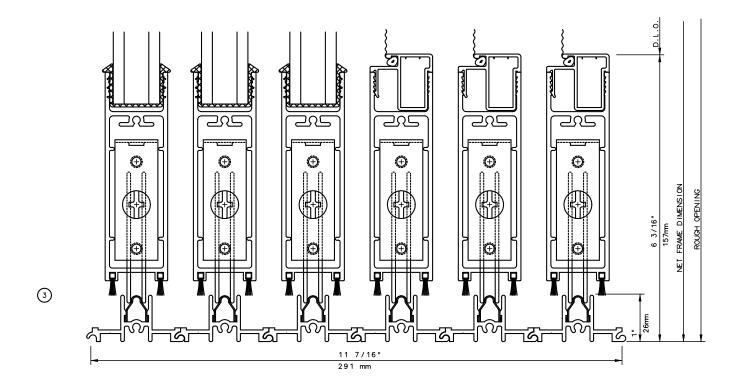

# Pocket Door System

#### SINGLE POCKET DOORS





#### General Notes:

Not to Scale



## Pocket Door System



#### General Notes:

Not to Scale



## Pocket Door System



#### General Notes:

Not to Scale



# Pocket Door System



#### General Notes:

Not to Scale

Due to continual product development, detail and technical data are subject to change without notice

For latest product specifications please go to our website: www.intlwindow.com or contact your IWC Representative

This is an architectural view of cross sections only and installation of shims, fasteners and sealant shall be the responsibility of the installer



Rev. 0512 Form: 78P3X\_intrlk\_scrn.pdf IWC Architectural Design Detail

## Pocket Door System





#### **General Notes:**

Not to Scale

Due to continual product development, detail and technical data are subject to change without notice

For latest product specification