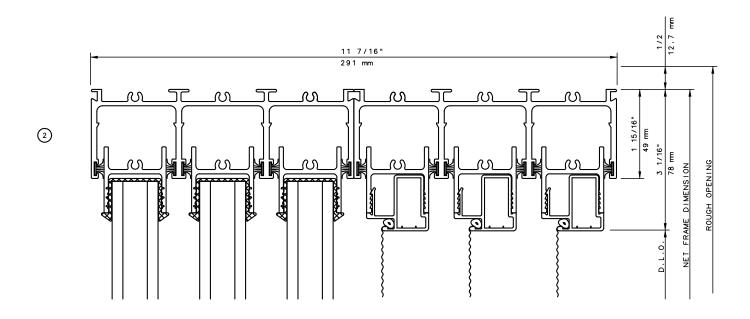

# Pocket Door System

#### General Notes:

Not to Scale

Due to continual product development, detail and technical data are subject to change without notice

For latest product specifications please go to our website: www.intlwindow.com or contact your IWC Representative

This is an architectural view of cross sections only and installation of shims, fasteners and sealant shall be the responsibility of the installer

Rev. 0512 Form: 78P3X\_intrlk\_scrn.pdf IWC Architectural Design Detail