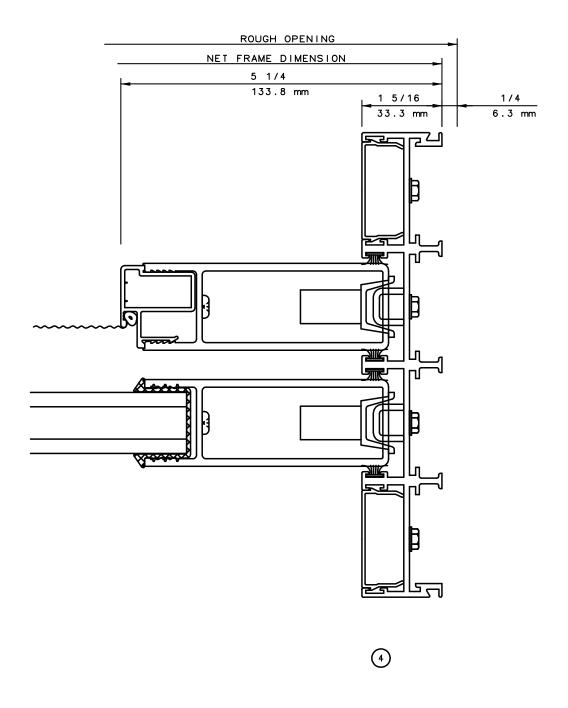

n architectural view of cross sections only and installation of shims, fasteners and sealant shall be the responsibility of the installer



Rev. 0512 Form: 78P2X\_1\_1-2\_sl\_sl\_sc.pdf
IWC Architectural Design Detail

## Pocket Door System



#### General Notes:

Not to Scale

Due to continual product development, detail and technical data are subject to change without notice For latest product specifications please go to our website: www.intlwindow.com or contact your IWC Representative



## Pocket Door System



#### General Notes:

Not to Scale

Due to continual product development, detail and technical data are subject to change without notice

For latest product specifications please go to our website: www.intlwindow.com or contact your IWC Representative



## Pocket Door System



#### General Notes:

Not to Scale

Due to continual product development, detail and technical data are subject to change without notice For latest product specifications please go to our website: www.intlwindow.com or contact your IWC Representative



## Pocket Door System



#### **General Notes:**

Due to continual product development, detail and technical data are subject to change without notice

For latest product specifications please go to our website: www.intlwindow.com or contact your IWC Representative