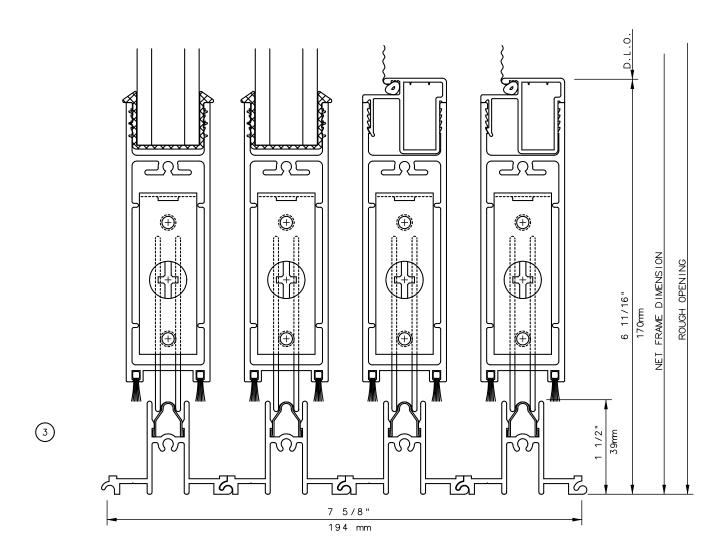

# Pocket Door System

#### General Notes:

Not to Scale

Due to continual product development, detail and technical data are subject to change without notice

For latest product specifications please go to our website: www.intlwindow.com or contact your IWC Representative

This is an architectural view of cross sections only and installation of shims, fasteners and sealant shall be the responsibility of the installer

Rev. 0512 Form: 78P2X\_1\_1-2\_sl\_sl\_sc.pdf
IWC Architectural Design Detail