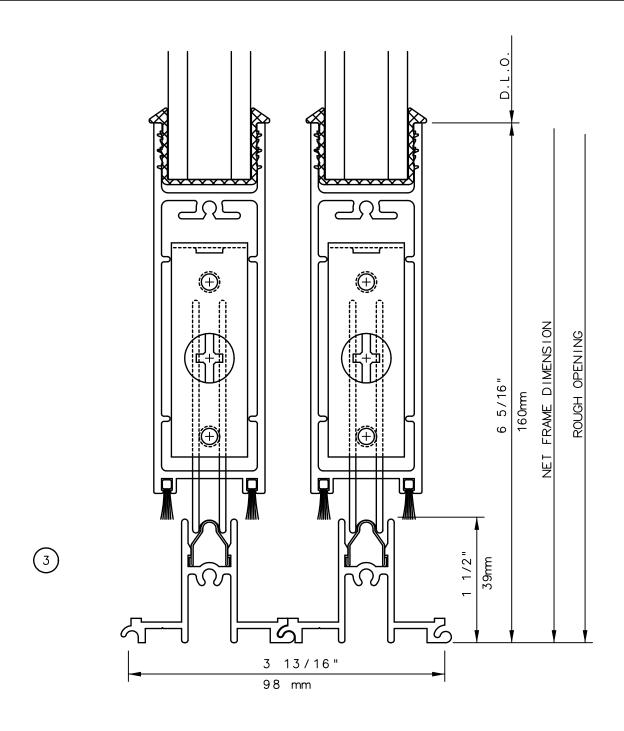

# Pocket Door System

#### General Notes:

Not to Scale

Due to continual product development, detail and technical data are subject to change without notice

For latest product specifications please go to our website: www.intlwindow.com or contact your IWC Representative

This is an architectural view of cross sections only and installation of shims, fasteners and sealant shall be the responsibility of the installer

Rev. 0512 Form: 78P2X\_1\_1-2\_sl\_sl.pdf IWC Architectural Design Detail