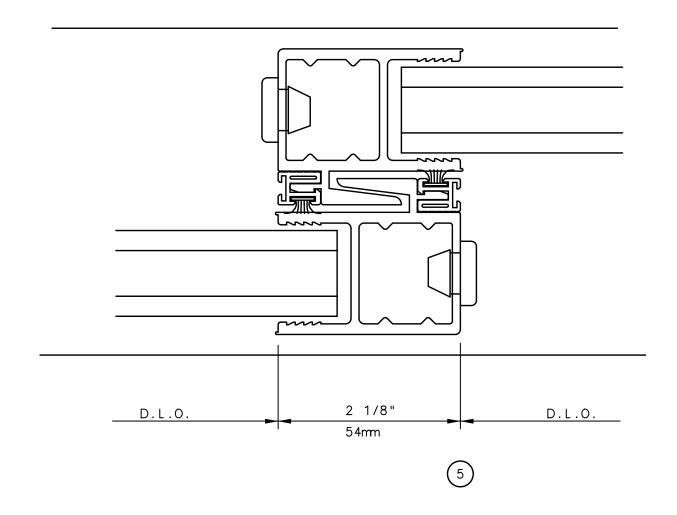

# Pocket Door System

#### General Notes:

Not to Scale

Due to continual product development, detail and technical data are subject to change without notice

For latest product specifications please go to our website: www.intlwindow.com or contact your IWC Representative

This is an architectural view of cross sections only and installation of shims, fasteners and sealant shall be the responsibility of the installer

Rev. 0512 Form: 78P2X\_1\_1-2\_sl\_sl.pdf IWC Architectural Design Detail