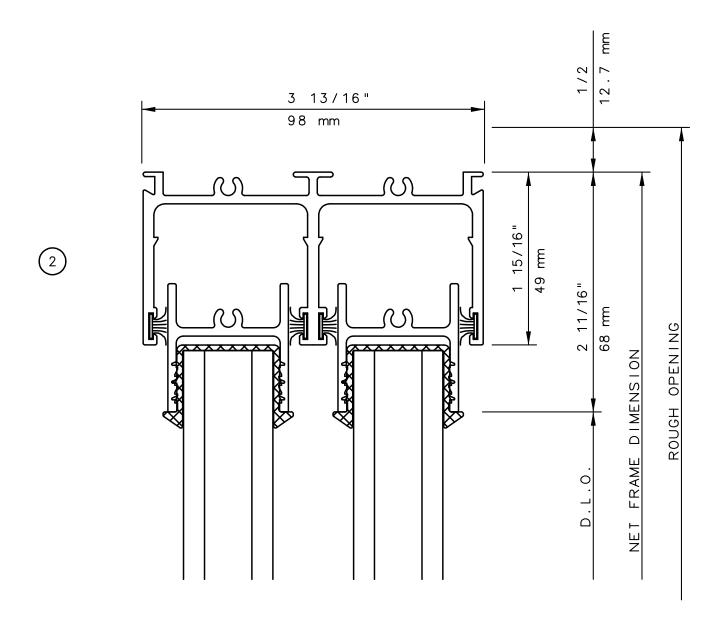

# Pocket Door System

#### General Notes:

Not to Scale

Due to continual product development, detail and technical data are subject to change without notice

For latest product specifications please go to our website: www.intlwindow.com or contact your IWC Representative

This is an architectural view of cross sections only and installation of shims, fasteners and sealant shall be the responsibility of the installer

Rev. 0512 Form: 78P2X\_1\_1-2\_sl\_sl.pdf IWC Architectural Design Detail