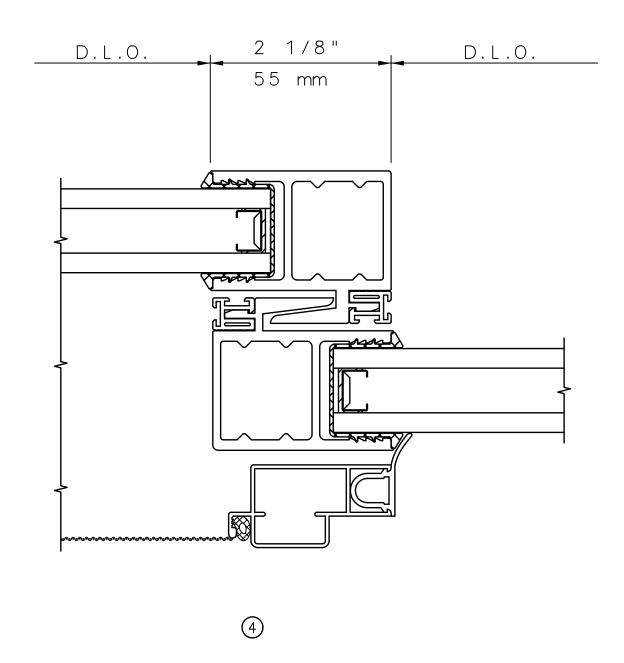

## Sliding Glass Door

#### General Notes:

Not to Scale

Due to continual product development, detail and technical data are subject to change without notice For latest product specifications please go to our website: www.intlwindow.com or contact your IWC Representative

This is an architectural view of cross sections only and installation of shims, fasteners and sealant shall be the responsibility of the installer

Rev. 0612 Form: 7682\_det\_01\_hd\_dim.pdf IWC Architectural Design Detail