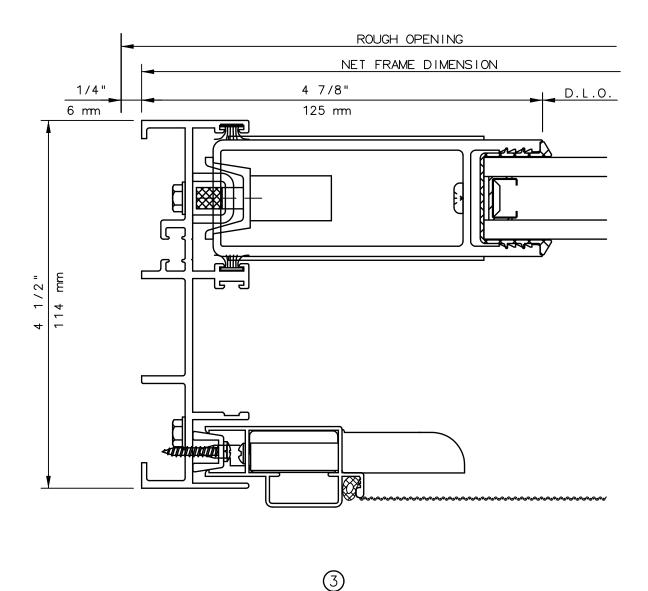

## Sliding Glass Door

Not to Scale

Due to continual product development, detail and technical data are subject to change without notice
For latest product specifications please go to our website: www.intlwindow.com or contact your IWC Representative

This is an architectural view of cross sections only and installation of shims, fasteners and sealant shall be the responsibility of the installer

Rev. 0612 Form: 7682\_det\_03\_ljb\_dim.pdf IWC Architectural Design Detail