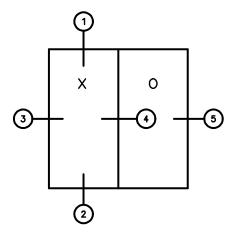

## **KELTIC 7600** Sliding Glass Door

### 7680 XO SLIDING GLASS DOOR 4 1/2" FRAME

#### General Notes:

Not to Scale

Due to continual product development, detail and technical data are subject to change without notice
For latest product specifications please go to our website: www.intlwindow.com or contact your IWC Representative
This is an architectural view of cross sections only and installation of shims, fasteners and sealant shall be the responsibility of the installer

Rev. 0712 Form: 7680\_elev XO\_4.pdf IWC Architectural Design Detail