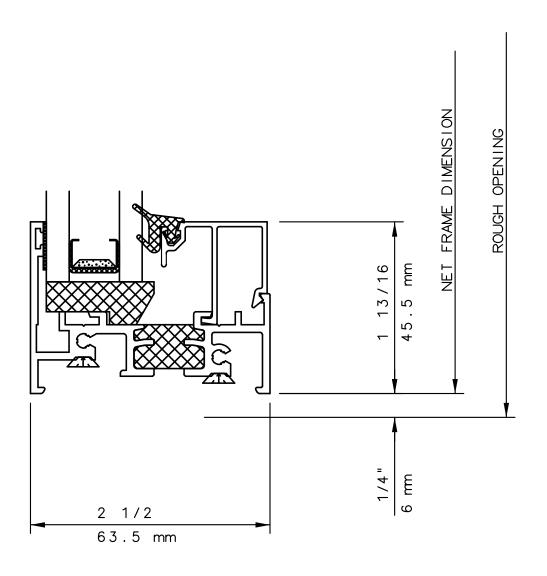

### NOTE

THIS IS AN ARCHITECTURAL VIEW OF CROSS SECTIONS ONLY AND INSTALLATION OF SHIMS, FASTENERS, AND SEALANT SHALL BE THE RESPONSIBILITY OF THE INSTALLER.