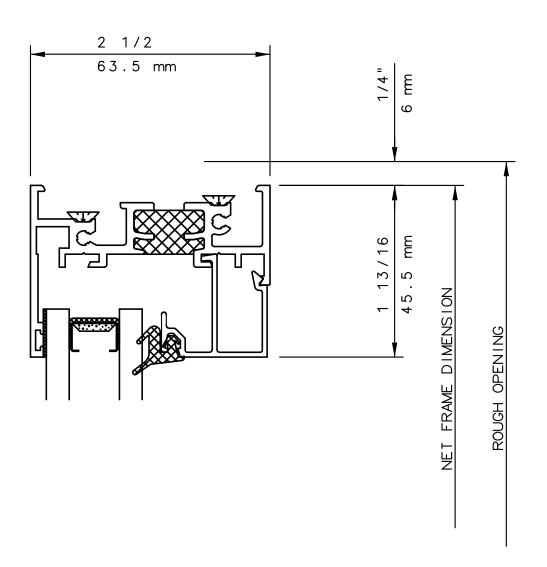

### NOTE

THIS IS AN ARCHITECTURAL VIEW OF CROSS SECTIONS ONLY AND INSTALLATION OF SHIMS, FASTENERS, AND SEALANT SHALL BE THE RESPONSIBILITY OF THE INSTALLER.