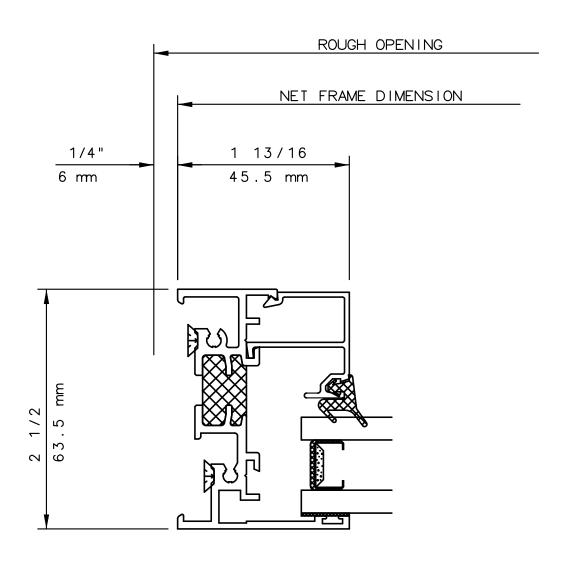

### NOTE

THIS IS AN ARCHITECTURAL VIEW OF CROSS SECTIONS ONLY AND INSTALLATION OF SHIMS, FASTENERS, AND SEALANT SHALL BE THE RESPONSIBILITY OF THE INSTALLER.