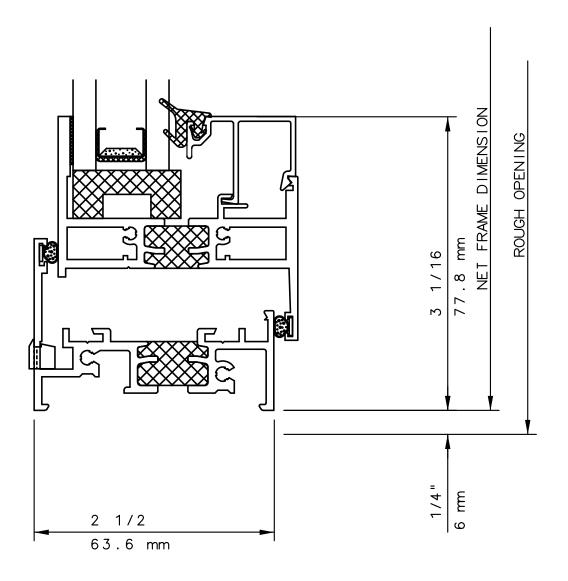

#### NOTE

THIS IS AN ARCHITECTURAL VIEW OF CROSS SECTIONS ONLY AND INSTALLATION OF SHIMS, FASTENERS, AND SEALANT SHALL BE THE RESPONSIBILITY OF THE INSTALLER.