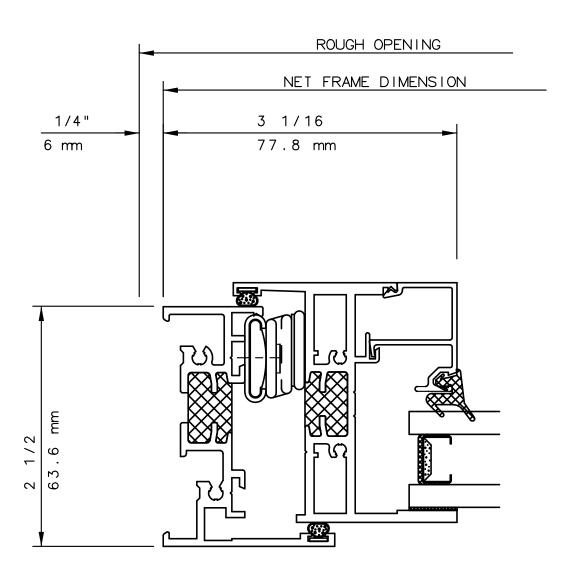

#### NOTE

THIS IS AN ARCHITECTURAL VIEW OF CROSS SECTIONS ONLY AND INSTALLATION OF SHIMS, FASTENERS, AND SEALANT SHALL BE THE RESPONSIBILITY OF THE INSTALLER.