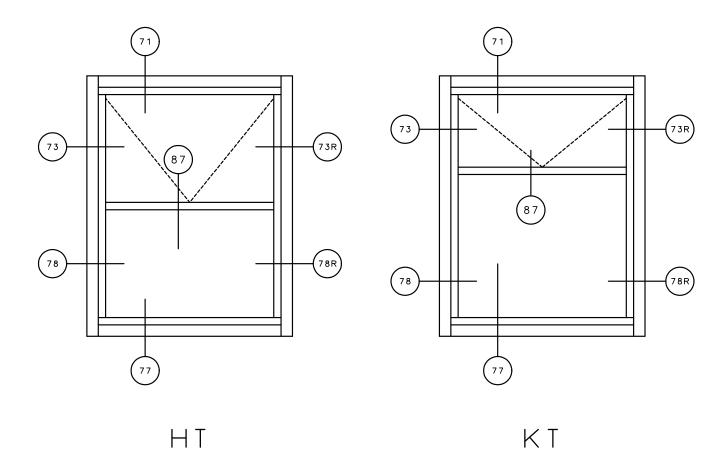

### **KELTIC SERIES**

## 7200 Hopper



#### General Notes:

Not to Scale

Due to continual product development, detail and technical data are subject to change without notice
For latest product specifications please go to our website: www.intlwindow.com or contact your IWC Representative
This is an architectural view of cross sections only and installation of shims, fasteners and sealant shall be the responsibility of the installer







THIS IS AN ARCHITECTURAL VIEW OF CROSS SECTIONS ONLY AND INSTALLATION OF SHIMS, FASTENERS, AND SEALANT SHALL BE THE RESPONSIBILITY OF THE INSTALLER.

#### INTERNATIONAL WINDOW - NORTHERN CAL.

30526 SAN ANTONIO STREET HAYWARD, CALIFORNIA 94544 (510) 487-1122 ORDER DESK (510) 487-1234 FAX # (510) 471-9387 OR (510) 489-3020

#### INTERNATIONAL WINDOW CORPORATION





THIS IS AN ARCHITECTURAL V