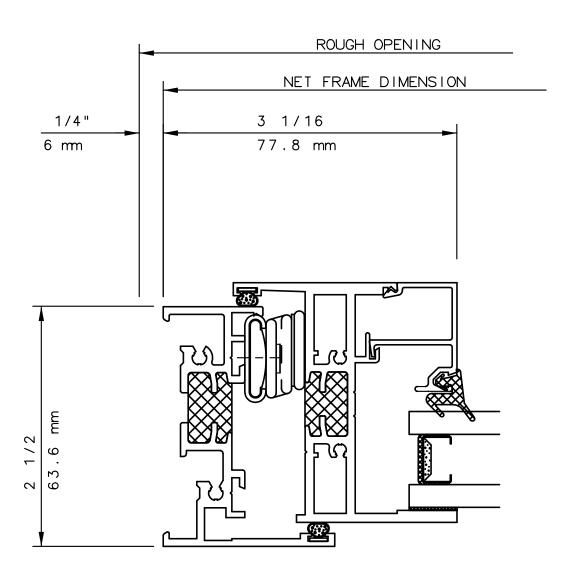

#### INTERNATIONAL WINDOW CORPORATION

THIS IS AN ARCHITECTURAL VIEW OF CROSS SECTIONS ONLY AND INSTALLATION OF SHIMS, FASTENERS, AND SEALANT SHALL BE THE RESPONSIBILITY OF THE INSTALLER.