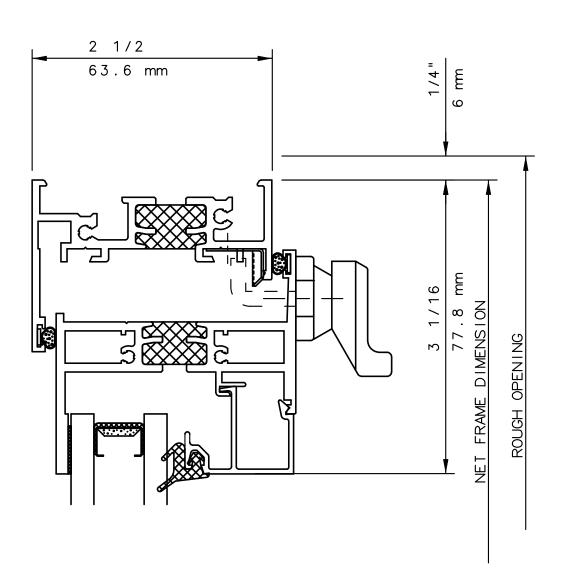

THIS IS AN ARCHITECTURAL VIEW OF CROSS SECTIONS ONLY AND INSTALLATION OF SHIMS, FASTENERS, AND SEALANT SHALL BE THE RESPONSIBILITY OF THE INSTALLER.