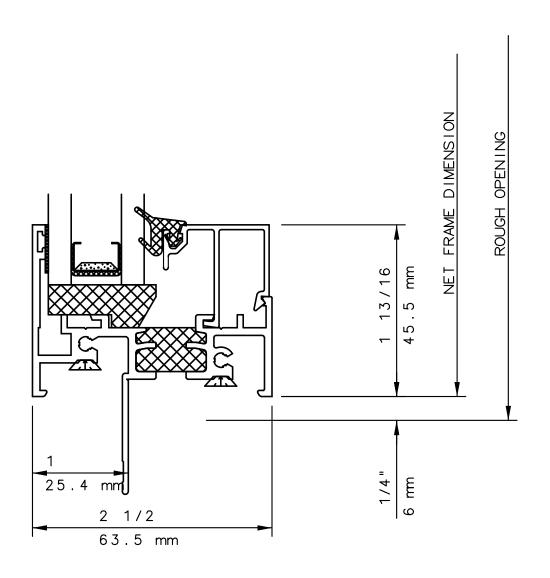

#### INTERNATIONAL WINDOW CORPORATION

THIS IS AN ARCHITECTURAL VIEW OF CROSS SECTIONS ONLY AND INSTALLATION OF SHIMS, FASTENERS, AND SEALANT SHALL BE THE RESPONSIBILITY OF THE INSTALLER.