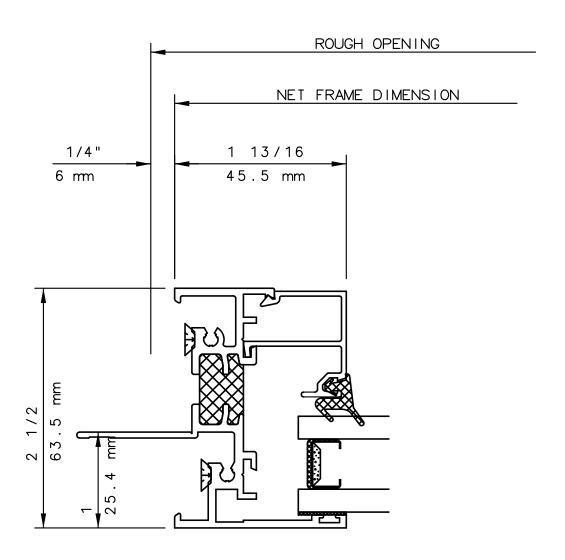

#### NOTE

THIS IS AN ARCHITECTURAL VIEW OF CROSS SECTIONS ONLY AND INSTALLATION OF SHIMS, FASTENERS, AND SEALANT SHALL BE THE RESPONSIBILITY OF THE INSTALLER.

#### INTERNATIONAL WINDOW - NORTHERN CAL.

30526 SAN ANTONIO STREET HAYWARD, CALIFORNIA 94544 (510) 487-1122 ORDER DESK (510) 487-1234 FAX # (510) 471-9387 OR (510) 489-3020

#### INTERNATIONAL WINDOW CORPORATION

1551 EAST ORANGETHORPE AVE. FULLERTON, CALIFORNIA 92831 (562) 928-6411 (800) 477-4032 FAX # (562) 928-3492