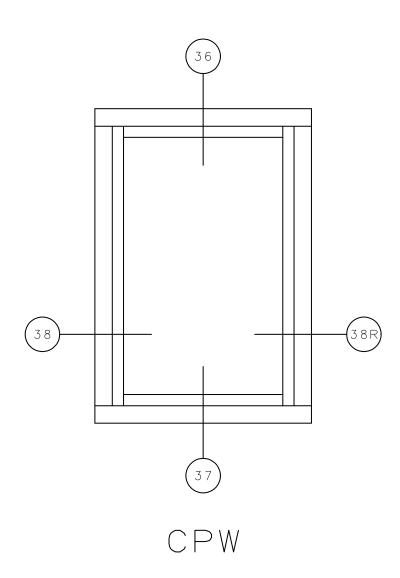

## 7200 Casement

#### General Notes:

Not to Scale

Due to continual product development, detail and technical data are subject to change without notice
For latest product specifications please go to our website: www.intlwindow.com or contact your IWC Representative
This is an architectural view of cross sections only and installation of shims, fasteners and sealant shall be the responsibility of the installer