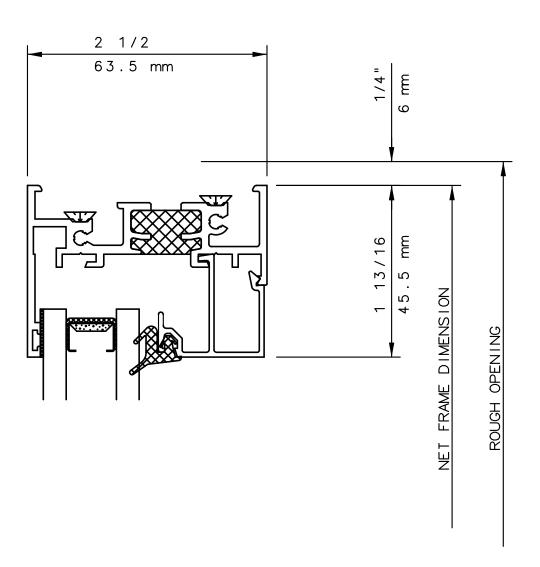

#### NOTE

THIS IS AN ARCHITECTURAL VIEW OF CROSS SECTIONS ONLY AND INSTALLATION OF SHIMS, FASTENERS, AND SEALANT SHALL BE THE RESPONSIBILITY OF THE INSTALLER.

#### INTERNATIONAL WINDOW - NORTHERN CAL.

30526 SAN ANTONIO STREET HAYWARD, CALIFORNIA 94544 (510) 487-1122 ORDER DESK (510) 487-1234 FAX # (510) 471-9387 OR (510) 489-3020

#### INTERNATIONAL WINDOW CORPORATION

1551 EAST ORANGETHORPE AVE. FULLERTON, CALIFORNIA 92831 (562) 928-6411 (800) 477-4032 FAX # (562) 928-3492