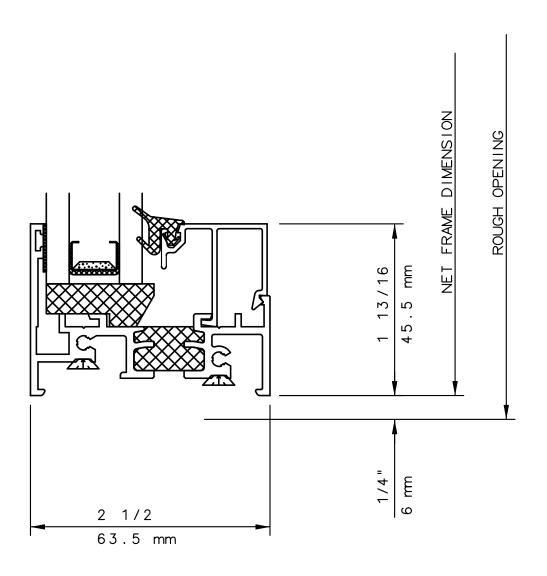

#### NOTE

THIS IS AN ARCHITECTURAL VIEW OF CROSS SECTIONS ONLY AND INSTALLATION OF SHIMS, FASTENERS, AND SEALANT SHALL BE THE RESPONSIBILITY OF THE INSTALLER.

#### INTERNATIONAL WINDOW - NORTHERN CAL.

30526 SAN ANTONIO STREET HAYWARD, CALIFORNIA 94544 (510) 487-1122 ORDER DESK (510) 487-1234 FAX # (510) 471-9387 OR (510) 489-3020

#### INTERNATIONAL WINDOW CORPORATION

1551 EAST ORANGETHORPE AVE. FULLERTON, CALIFORNIA 92831 (562) 928-6411 (800) 477-4032 FAX # (562) 928-3492