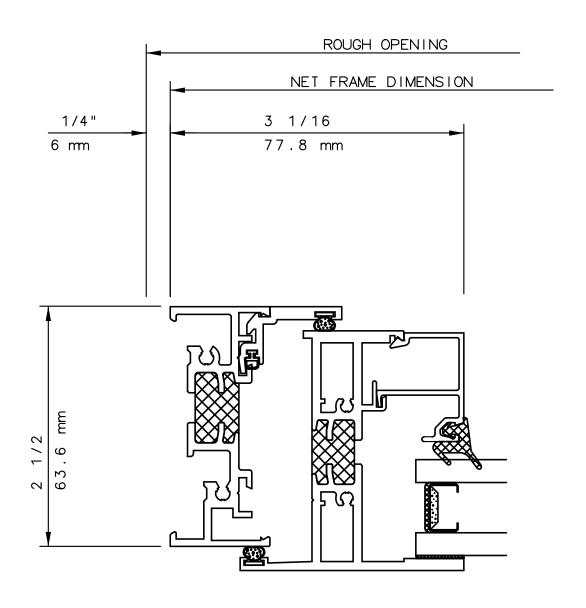

## INTERNATIONAL WINDOW CORPORATION

THIS IS AN ARCHITECTURAL VIEW OF CROSS SECTIONS ONLY AND INSTALLATION OF SHIMS, FASTENERS, AND SEALANT SHALL BE THE RESPONSIBILITY OF THE INSTALLER.