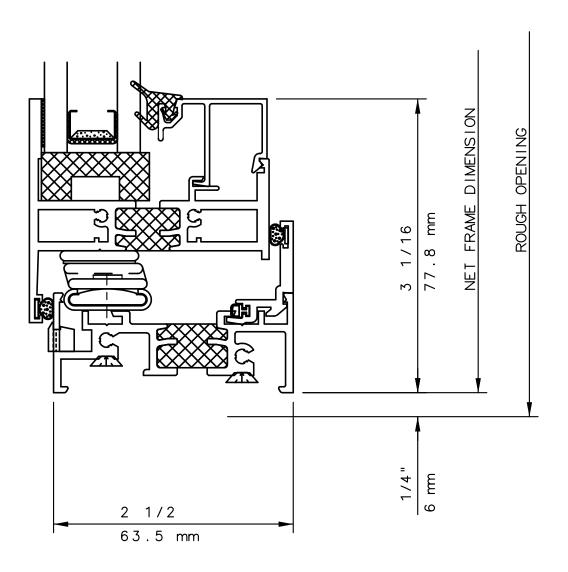

## INTERNATIONAL WINDOW CORPORATION

THIS IS AN ARCHITECTURAL VIEW OF CROSS SECTIONS ONLY AND INSTALLATION OF SHIMS, FASTENERS, AND SEALANT SHALL BE THE RESPONSIBILITY OF THE INSTALLER.