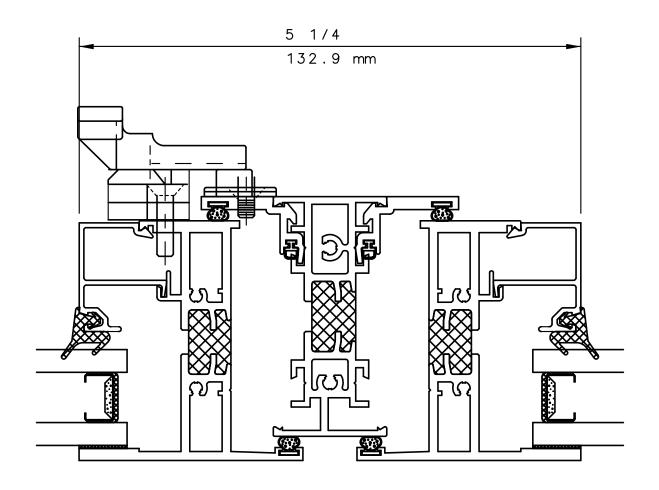

## INTERNATIONAL WINDOW CORPORATION

THIS IS AN ARCHITECTURAL VIEW OF CROSS SECTIONS ONLY AND INSTALLATION OF SHIMS, FASTENERS, AND SEALANT SHALL BE THE RESPONSIBILITY OF THE INSTALLER.