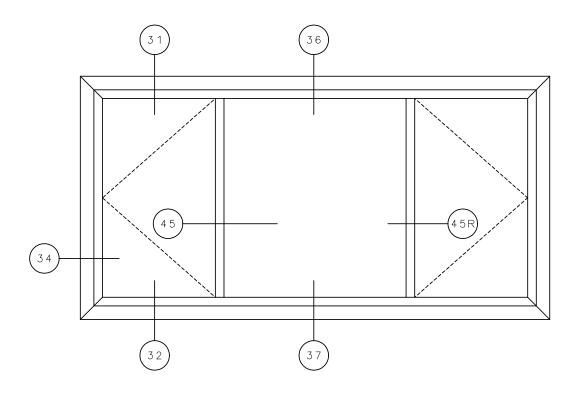

## **KELTIC SERIES**

# 7200 Casement

3C OR M

## General Notes:

Not to Scale

Due to continual product development, detail and technical data are subject to change without notice
For latest product specifications please go to our website: www.intlwindow.com or contact your IWC Representative
This is an architectural view of cross sections only and installation of shims, fasteners and sealant shall be the responsibility of the installer