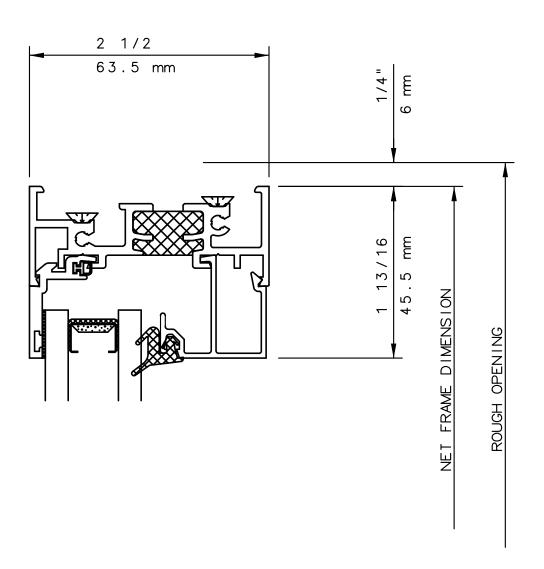

THIS IS AN ARCHITECTURAL VIEW OF CROSS SECTIONS ONLY AND INSTALLATION OF SHIMS, FASTENERS, AND SEALANT SHALL BE THE RESPONSIBILITY OF THE INSTALLER.

## INTERNATIONAL WINDOW CORPORATION

THIS IS AN ARCHITECTURAL VIEW OF CROSS SECTIONS ONLY AND INSTALLATION OF SHIMS, FASTENERS, AND SEALANT SHALL BE THE RESPONSIBILITY OF THE INSTALLER.