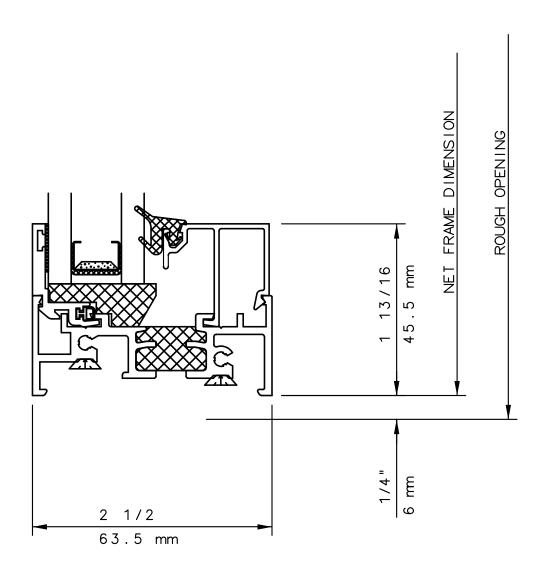

## INTERNATIONAL WINDOW CORPORATION

THIS IS AN ARCHITECTURAL VIEW OF CROSS SECTIONS ONLY AND INSTALLATION OF SHIMS, FASTENERS, AND SEALANT SHALL BE THE RESPONSIBILITY OF THE INSTALLER.