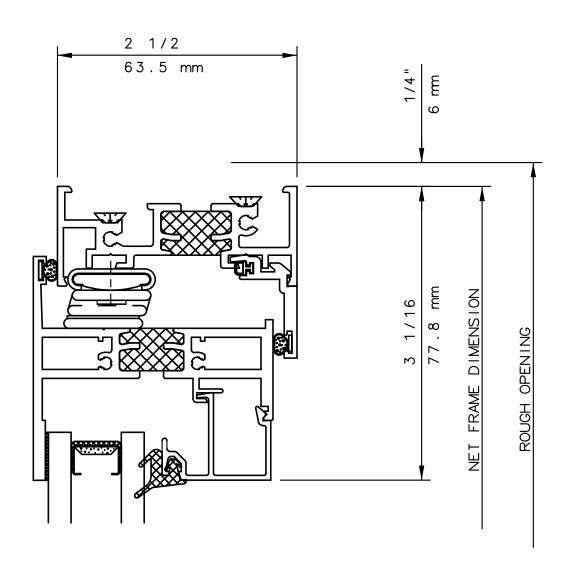

THIS IS AN ARCHITECTURAL VIEW OF CROSS SECTIONS ONLY AND INSTALLATION OF SHIMS, FASTENERS, AND SEALANT SHALL BE THE RESPONSIBILITY OF THE INSTALLER.

## INTERNATIONAL WINDOW CORPORATION

THIS IS AN ARCHITECTURAL VIEW OF CROSS SECTIONS ONLY AND INSTALLATION OF SHIMS, FASTENERS, AND SEALANT SHALL BE THE RESPONSIBILITY OF THE INSTALLER.