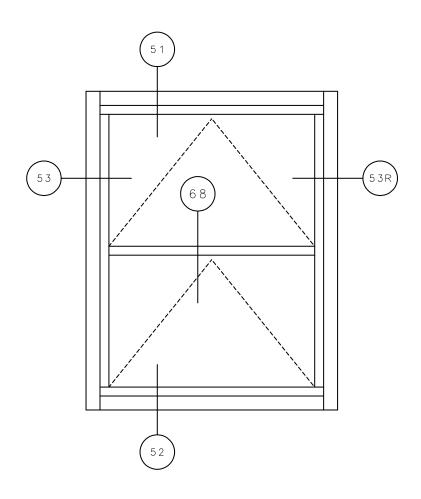

### **KELTIC SERIES**

### 7200 Awning

#### General Notes:

Not to Scale

Due to continual product development, detail and technical data are subject to change without notice
For latest product specifications please go to our website: www.intlwindow.com or contact your IWC Representative
This is an architectural view of cross sections only and installation of shims, fasteners and sealant shall be the responsibility of the installer