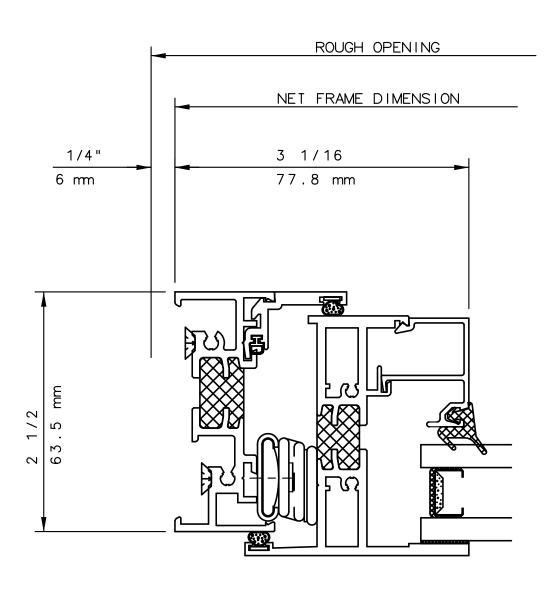

#### NOTE

THIS IS AN ARCHITECTURAL VIEW OF CROSS SECTIONS ONLY AND INSTALLATION OF SHIMS, FASTENERS, AND SEALANT SHALL BE THE RESPONSIBILITY OF THE INSTALLER.