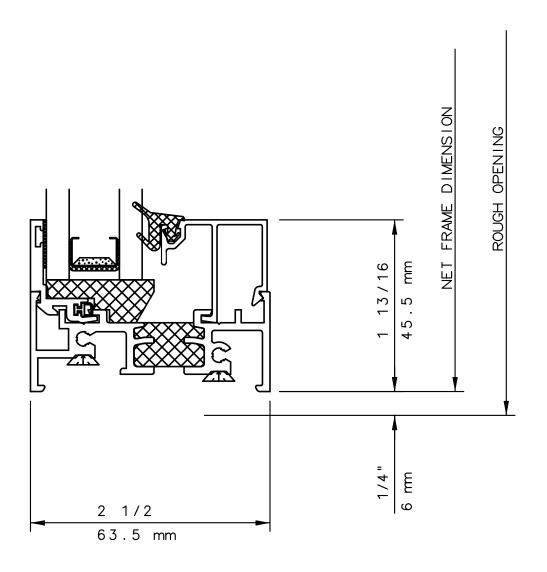

#### NOTE

THIS IS AN ARCHITECTURAL VIEW OF CROSS SECTIONS ONLY AND INSTALLATION OF SHIMS, FASTENERS, AND SEALANT SHALL BE THE RESPONSIBILITY OF THE INSTALLER.