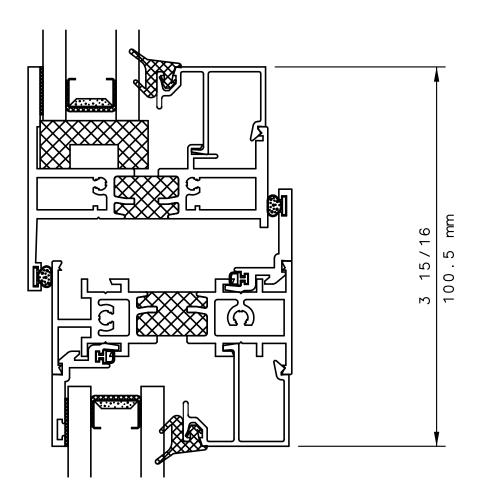

#### NOTE

THIS IS AN ARCHITECTURAL VIEW OF CROSS SECTIONS ONLY AND INSTALLATION OF SHIMS, FASTENERS, AND SEALANT SHALL BE THE RESPONSIBILITY OF THE INSTALLER.