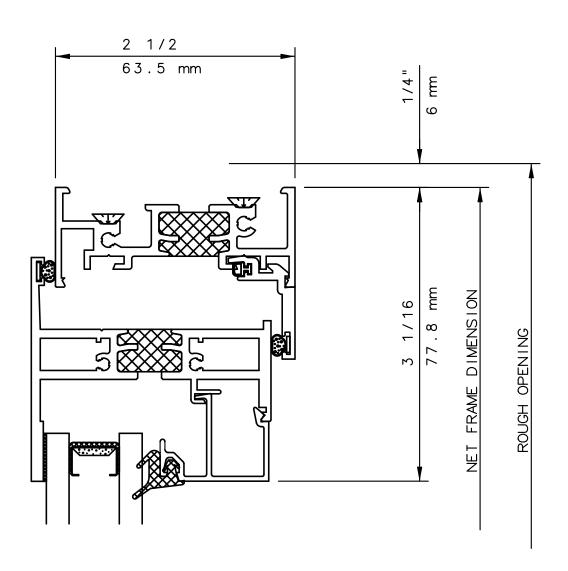

#### NOTE

THIS IS AN ARCHITECTURAL VIEW OF CROSS SECTIONS ONLY AND INSTALLATION OF SHIMS, FASTENERS, AND SEALANT SHALL BE THE RESPONSIBILITY OF THE INSTALLER.