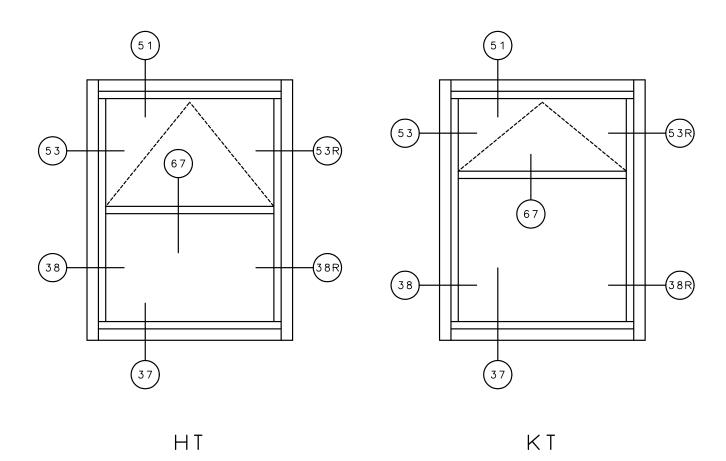

### **KELTIC SERIES**

### 7200 Awning



#### General Notes:

Not to Scale

Due to continual product development, detail and technical data are subject to change without notice
For latest product specifications please go to our website: www.intlwindow.com or contact your IWC Representative
This is an architectural view of cross sections only and installation of shims, fasteners and sealant shall be the responsibility of the installer







#### NOTE

THIS IS AN ARCHITECTURAL VIEW OF CROSS SECTIONS ONLY AND INSTALLATION OF SHIMS, FASTENERS, AND SEALANT SHALL BE THE RESPONSIBILITY OF THE INSTALLER.

#### INTERNATIONAL WINDOW - NORTHERN CAL.

30526 SAN ANTONIO STREET HAYWARD, CALIFORNIA 94544 (510) 487-1122 ORDER DESK (510) 487-1234 FAX # (510) 471-9387 OR (510) 489-3020

#### INTERNATIONAL WINDOW CORPORATION





#### NOTE

THIS