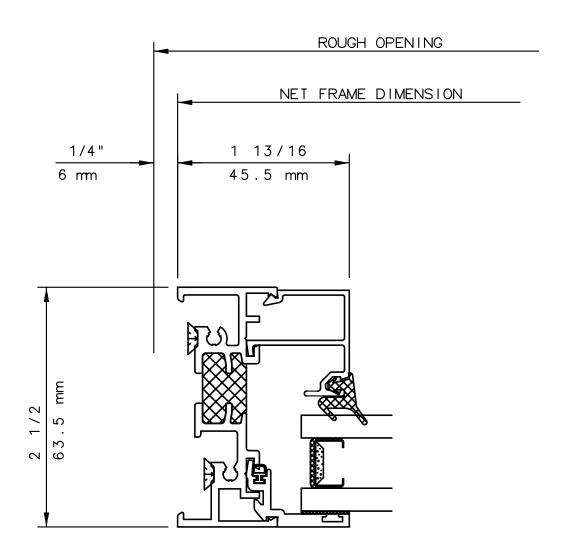

#### NOTE

THIS IS AN ARCHITECTURAL VIEW OF CROSS SECTIONS ONLY AND INSTALLATION OF SHIMS, FASTENERS, AND SEALANT SHALL BE THE RESPONSIBILITY OF THE INSTALLER.