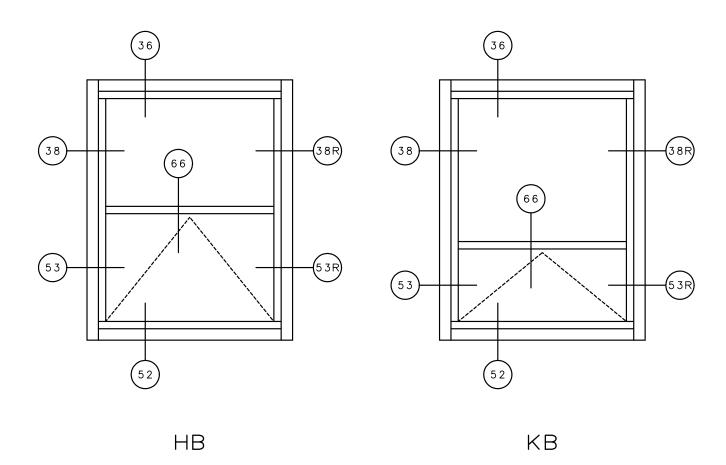

### **KELTIC SERIES**

## 7200 Awning



#### General Notes:

Not to Scale

Due to continual product development, detail and technical data are subject to change without notice
For latest product specifications please go to our website: www.intlwindow.com or contact your IWC Representative
This is an architectural view of cross sections only and installation of shims, fasteners and sealant shall be the responsibility of the installer







THIS IS AN ARCHITECTURAL VIEW OF CROSS SECTIONS ONLY AND INSTALLATION OF SHIMS, FASTENERS, AND SEALANT SHALL BE THE RESPONSIBILITY OF THE INSTALLER.

#### INTERNATIONAL WINDOW - NORTHERN CAL.

30526 SAN ANTONIO STREET HAYWARD, CALIFORNIA 94544 (510) 487-1122 ORDER DESK (510) 487-1234 FAX # (510) 471-9387 OR (510) 489-3020

#### INTERNATIONAL WINDOW CORPORATION





THIS IS AN ARCHITECTURAL V