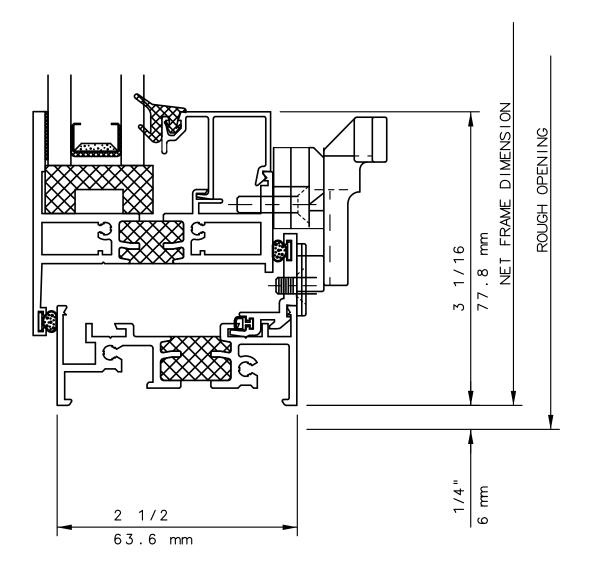

#### INTERNATIONAL WINDOW CORPORATION

THIS IS AN ARCHITECTURAL VIEW OF CROSS SECTIONS ONLY AND INSTALLATION OF SHIMS, FASTENERS, AND SEALANT SHALL BE THE RESPONSIBILITY OF THE INSTALLER.