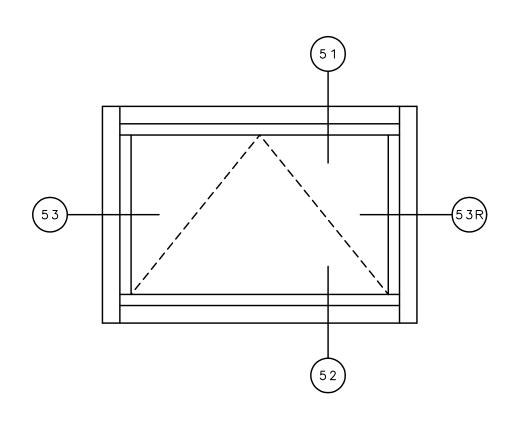

### **KELTIC SERIES**

## 7200 Awning



#### General Notes:

Not to Scale

Due to continual product development, detail and technical data are subject to change without notice
For latest product specifications please go to our website: www.intlwindow.com or contact your IWC Representative
This is an architectural view of cross sections only and installation of shims, fasteners and sealant shall be the responsibility of the installer







#### NOTE

THIS IS AN ARCHITECTURAL VIEW OF CROSS SECTIONS ONLY AND INSTALLATION OF SHIMS, FASTENERS, AND SEALANT SHALL BE THE RESPONSIBILITY OF THE INSTALLER.

#### INTERNATIONAL WINDOW - NORTHERN CAL.

30526 SAN ANTONIO STREET HAYWARD, CALIFORNIA 94544 (510) 487-1122 ORDER DESK (510) 487-1234 FAX # (510) 471-9387 OR (510) 489-3020

#### INTERNATIONAL WINDOW CORPORATION

1551 EAST ORANGETHO