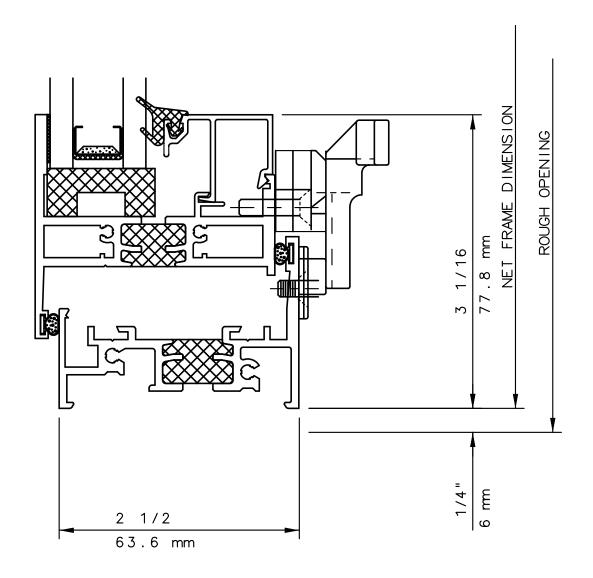

#### NOTE

THIS IS AN ARCHITECTURAL VIEW OF CROSS SECTIONS ONLY AND INSTALLATION OF SHIMS, FASTENERS, AND SEALANT SHALL BE THE RESPONSIBILITY OF THE INSTALLER.

#### INTERNATIONAL WINDOW - NORTHERN CAL.

30526 SAN ANTONIO STREET HAYWARD, CALIFORNIA 94544 (510) 487-1122 ORDER DESK (510) 487-1234 FAX # (510) 471-9387 OR (510) 489-3020

#### INTERNATIONAL WINDOW CORPORATION

1551 EAST ORANGETHORPE AVE. FULLERTON, CALIFORNIA 92831 (562) 928-6411 (800) 477-4032 FAX # (562) 928-3492