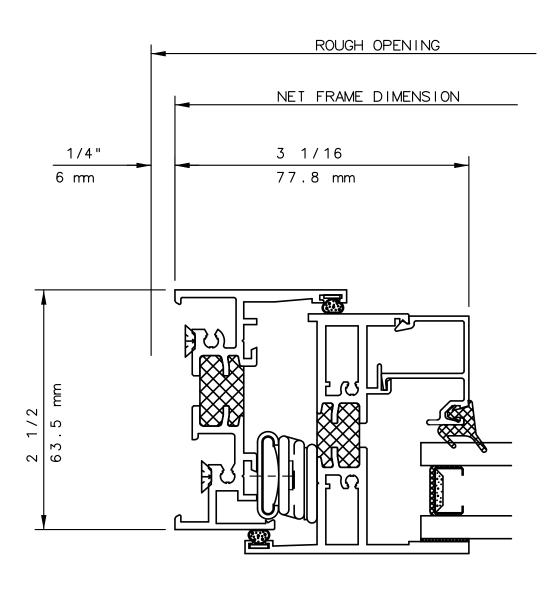

#### NOTE

THIS IS AN ARCHITECTURAL VIEW OF CROSS SECTIONS ONLY AND INSTALLATION OF SHIMS, FASTENERS, AND SEALANT SHALL BE THE RESPONSIBILITY OF THE INSTALLER.

#### INTERNATIONAL WINDOW - NORTHERN CAL.

30526 SAN ANTONIO STREET HAYWARD, CALIFORNIA 94544 (510) 487-1122 ORDER DESK (510) 487-1234 FAX # (510) 471-9387 OR (510) 489-3020

#### INTERNATIONAL WINDOW CORPORATION

1551 EAST ORANGETHORPE AVE. FULLERTON, CALIFORNIA 92831 (562) 928-6411 (800) 477-4032 FAX # (562) 928-3492