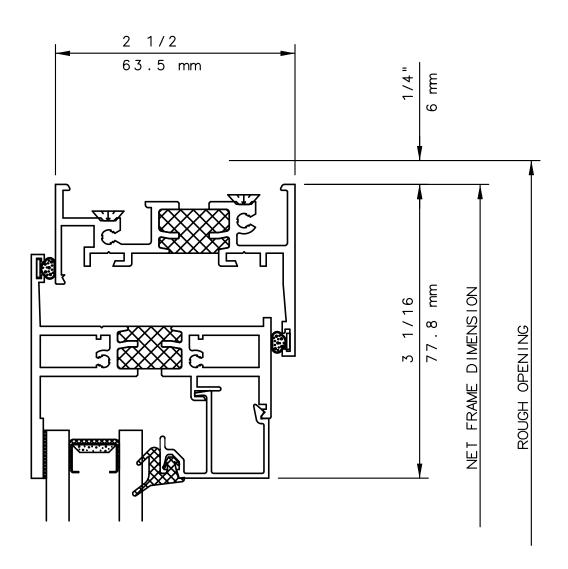

#### NOTE

THIS IS AN ARCHITECTURAL VIEW OF CROSS SECTIONS ONLY AND INSTALLATION OF SHIMS, FASTENERS, AND SEALANT SHALL BE THE RESPONSIBILITY OF THE INSTALLER.

#### INTERNATIONAL WINDOW - NORTHERN CAL.

30526 SAN ANTONIO STREET HAYWARD, CALIFORNIA 94544 (510) 487-1122 ORDER DESK (510) 487-1234 FAX # (510) 471-9387 OR (510) 489-3020

#### INTERNATIONAL WINDOW CORPORATION

1551 EAST ORANGETHORPE AVE. FULLERTON, CALIFORNIA 92831 (562) 928-6411 (800) 477-4032 FAX # (562) 928-3492