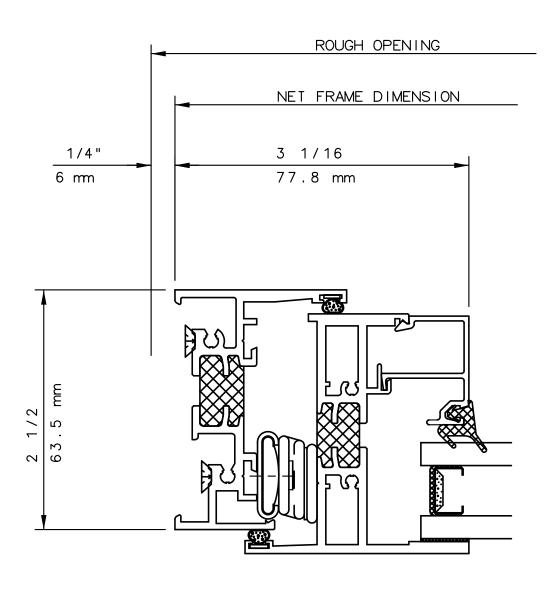

#### NOTE

THIS IS AN ARCHITECTURAL VIEW OF CROSS SECTIONS ONLY AND INSTALLATION OF SHIMS, FASTENERS, AND SEALANT SHALL BE THE RESPONSIBILITY OF THE INSTALLER.

#### INTERNATIONAL WINDOW - NORTHERN CAL.

30526 SAN ANTONIO STREET HAYWARD, CALIFORNIA 94544 (510) 487-1122 ORDER DESK (510) 487-1234 FAX # (510) 471-9387 OR (510) 489-3020

#### INTERNATIONAL WINDOW CORPORATION