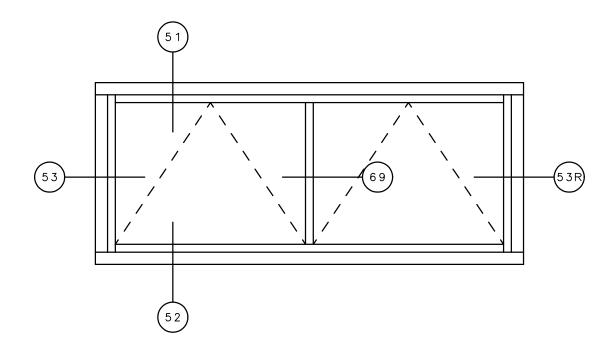

### **KELTIC SERIES**

## 7200 Awning



2 A

#### General Notes:

Not to Scale

Due to continual product development, detail and technical data are subject to change without notice
For latest product specifications please go to our website: www.intlwindow.com or contact your IWC Representative
This is an architectural view of cross sections only and installation of shims, fasteners and sealant shall be the responsibility of the installer







#### NOTE

THIS IS AN ARCHITECTURAL VIEW OF CROSS SECTIONS ONLY AND INSTALLATION OF SHIMS, FASTENERS, AND SEALANT SHALL BE THE RESPONSIBILITY OF THE INSTALLER.

#### INTERNATIONAL WINDOW - NORTHERN CAL.

30526 SAN ANTONIO STREET HAYWARD, CALIFORNIA 94544 (510) 487-1122 ORDER DESK (510) 487-1234 FAX # (510) 471-9387 OR (510) 489-3020

#### INTERNATIONAL WINDOW CORPORATION

# **IWC**



#