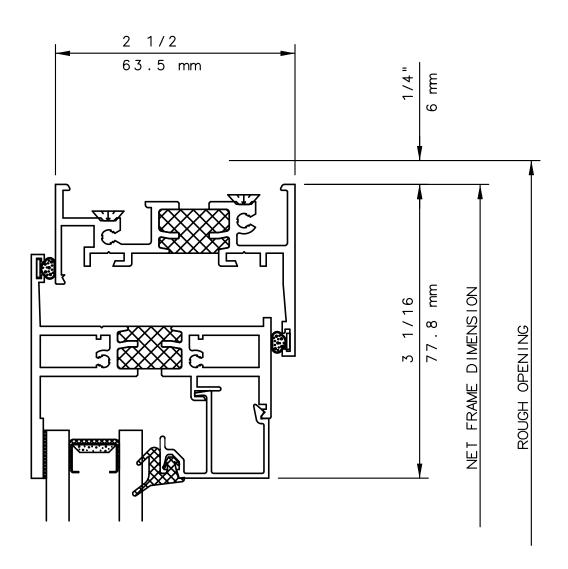

#### NOTE

THIS IS AN ARCHITECTURAL VIEW OF CROSS SECTIONS ONLY AND INSTALLATION OF SHIMS, FASTENERS, AND SEALANT SHALL BE THE RESPONSIBILITY OF THE INSTALLER.

#### INTERNATIONAL WINDOW - NORTHERN CAL.

30526 SAN ANTONIO STREET HAYWARD, CALIFORNIA 94544 (510) 487-1122 ORDER DESK (510) 487-1234 FAX # (510) 471-9387 OR (510) 489-3020

#### INTERNATIONAL WINDOW CORPORATION