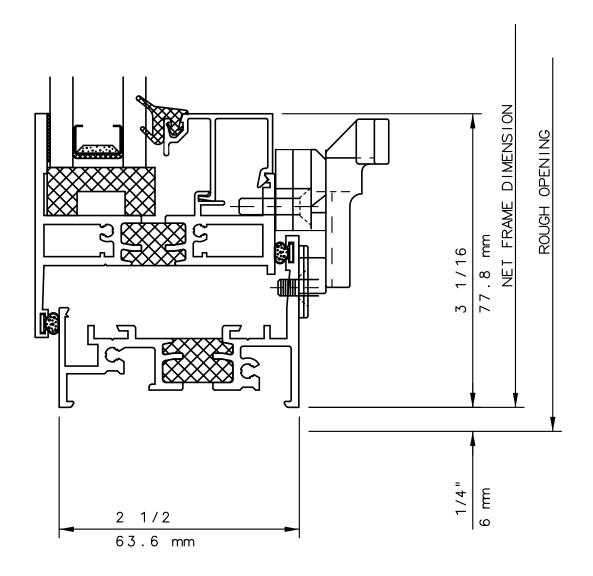

#### NOTE

THIS IS AN ARCHITECTURAL VIEW OF CROSS SECTIONS ONLY AND INSTALLATION OF SHIMS, FASTENERS, AND SEALANT SHALL BE THE RESPONSIBILITY OF THE INSTALLER.

#### INTERNATIONAL WINDOW - NORTHERN CAL.

30526 SAN ANTONIO STREET HAYWARD, CALIFORNIA 94544 (510) 487-1122 ORDER DESK (510) 487-1234 FAX # (510) 471-9387 OR (510) 489-3020

#### INTERNATIONAL WINDOW CORPORATION