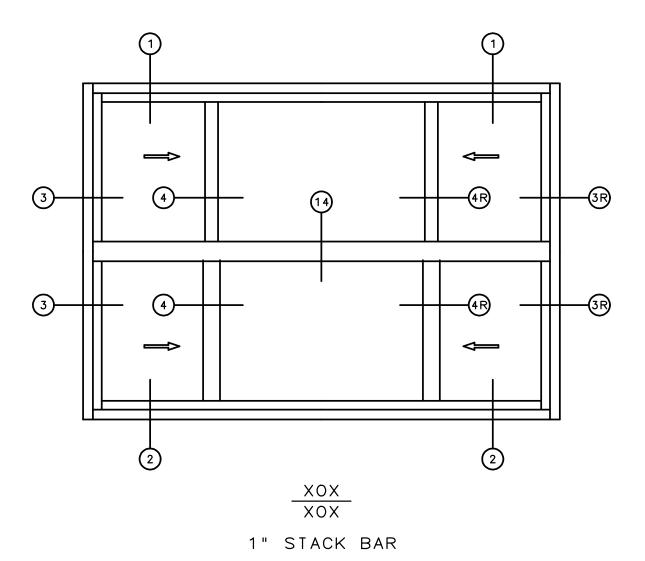

## Horizontal Sliding

#### General Notes:

Not to Scale

Due to continual product development, detail and technical data are subject to change without notice
For latest product specifications please go to our website: www.intlwindow.com or contact your IWC Representative
This is an architectural view of cross sections only and installation of shims, fasteners and sealant shall be the responsibility of the installer