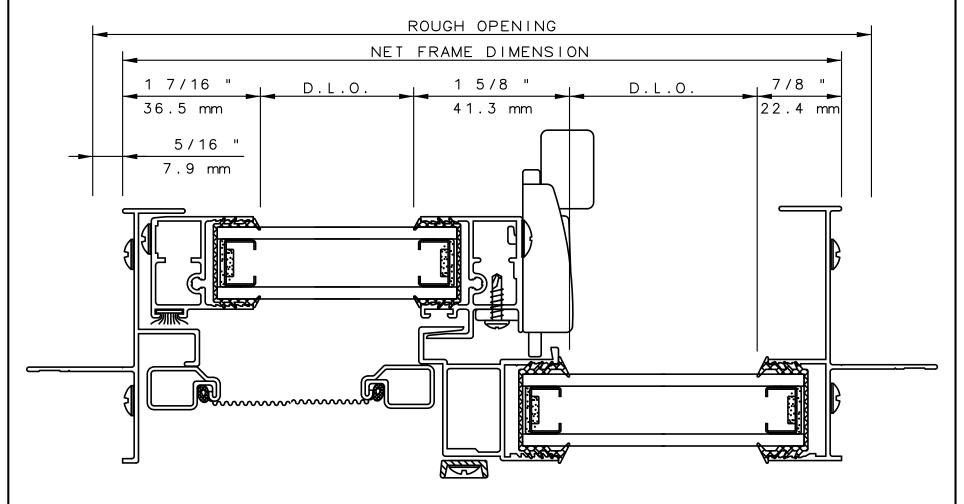

# SERIES 6221 HORIZONTAL SLIDER VERTICAL CUT DETAILS 1 & 2 2 11/16 67.8 MM 25.7 MM $\langle G \rangle$ 7 $\infty$ 9 OPENING RAME HONO ليا $\infty$ 0 9 W NOTE THIS IS AN ARCHITECTURAL VIEW OF CROSS SECTIONS ONLY AND INSTALLATION OF SHIMS, FASTENERS, AND SEALANT SHALL BE THE RESPONSIBILITY OF THE INSTALLER. INTERNATIONAL WINDOW - NORTHERN CAL. INTERNATIONAL WINDOW CORPORATION