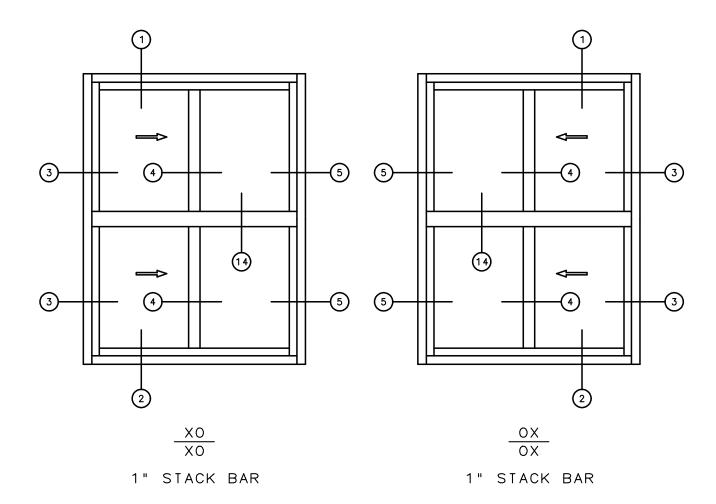

## Horizontal Sliding

General Notes:

Not to Scale

Due to continual product development, detail and technical data are subject to change without notice
For latest product specifications please go to our website: www.intlwindow.com or contact your IWC Representative
This is an architectural view of cross sections only and installation of shims, fasteners and sealant shall be the responsibility of the installer