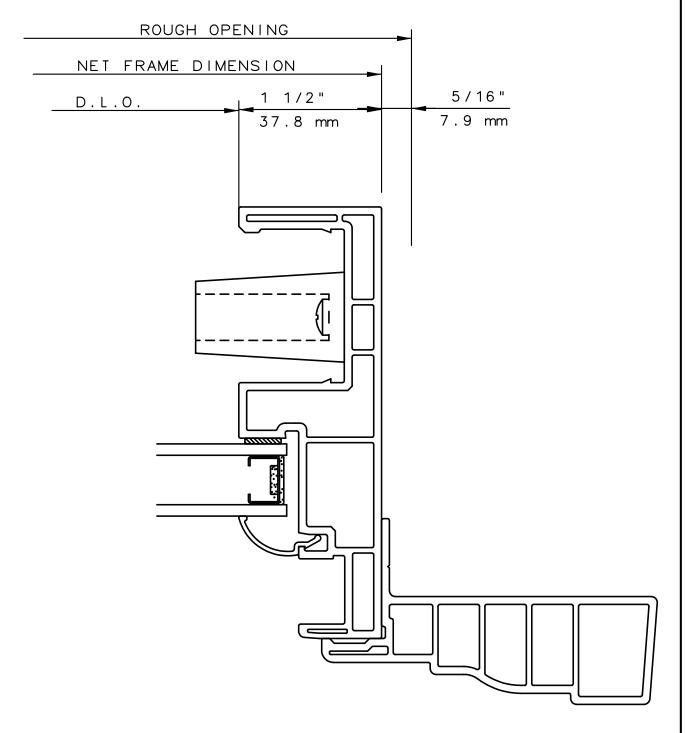

Rev. 1012 Form: 5820\_elev OXXO.pdf IWC Architectural Design Detail



30526 SAN ANIONIO STREET HAYWARD, CALIFORNIA 94544 (510) 487-1122 ORDER DESK (510) 487-1234 FAX # (510) 471-9387 OR (510) 489-3020 1551 EAST ORANGETHORPE AVE. FULLERTON, CALIFORNIA 92831 (562) 928-6411 (800) 477-4032 FAX # (562) 928-3492







#### NOTE

THIS IS AN ARCHITECTURAL VIEW OF CROSS SECTIONS ONLY AND INSTALLATION OF SHIMS, FASTENERS, AND SEALANT SHALL BE THE RESPONSIBILITY OF THE INSTALLER.

## INTERNATIONAL WINDOW - NORTHERN CAL.

30526 SAN ANTONIO STREET HAYWARD, CALIFORNIA 94544 (510) 487-1122 ORDER DESK (510) 487-1234 FAX # (510) 471-9387 OR (510) 489-3020

## INTERNATIONAL WINDOW CORPORATION

1551 EAST ORANGETHORPE AVE. FULLERTON, CALIFORNIA 92831 (562) 928-6411 (800) 477-4032 FAX # (562) 928-3492





## NOTE

THIS IS AN ARCHITECTURAL VIEW OF CROSS SECTIONS ONLY AND INSTALLATION OF SHIMS, FASTENERS, AND SEALANT SHALL BE THE RESPONSIBILITY OF THE INSTALLER.

## INTERNATIONAL WINDOW - NORTHERN CAL.

30526 SAN ANTONIO STREET HAYWARD, CALIFORNIA 94544 (510) 487-1122 ORDER DESK (510) 487-1234 FAX # (510) 471-9387 OR (510) 489-3020

## INTERNATIONAL WINDOW CORPORATION

1551 EAST ORANGETHORPE AVE. FULLERTON, CALIFORNIA 92831 (562) 928-6411 (800) 477-4032 FAX # (562) 928-3492

## SERIES 5820/21/60/80 HORIZONTAL SLIDING DOOR OXXO MULLION VERTICAL CUT DETAIL 14 IWC 3 1/4" 3 1/4" 83 mm 83 mm 5/8 15.9 mm NOTE ······· THIS IS AN ARCHITECTURAL VIEW OF CROSS SECTIONS ONLY AND INSTALLATION OF SHIMS, FASTENERS, AND SEALANT SHALL BE THE RESPONSIBILITY OF THE INSTALLER. INTERNATIONAL WINDOW - NORTHERN C