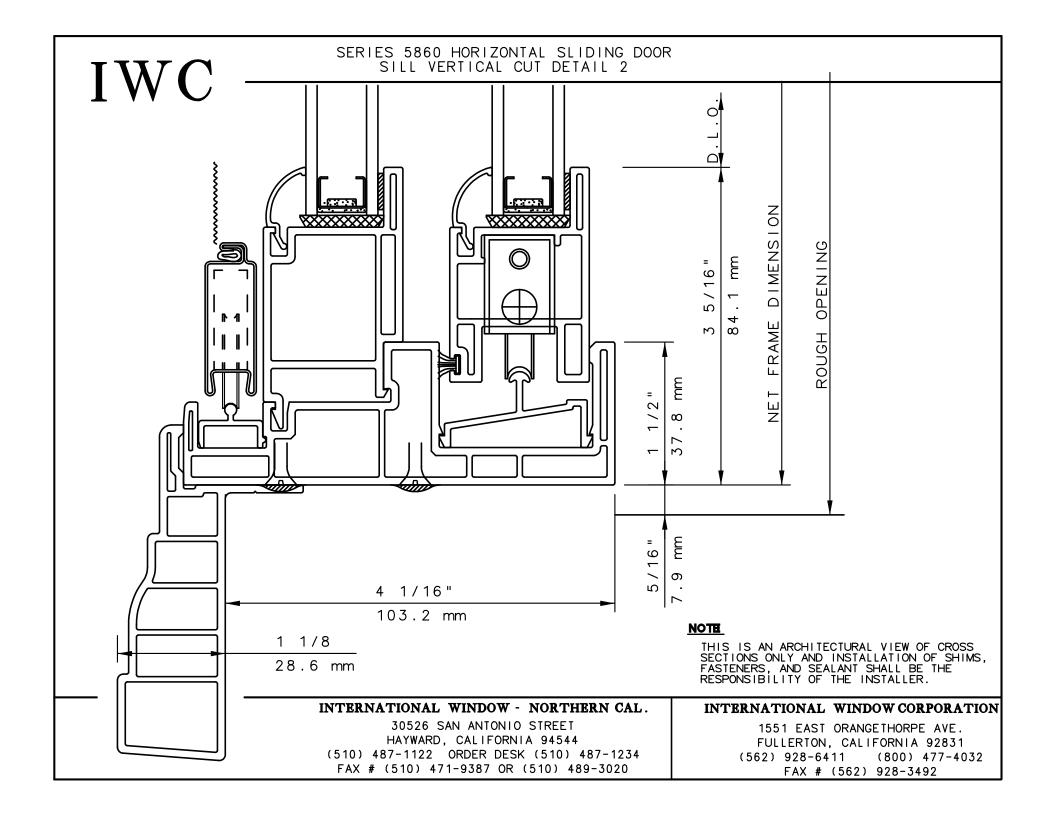

## NOTE

THIS IS AN ARCHITECTURAL VIEW OF CROSS SECTIONS ONLY AND INSTALLATION OF SHIMS, FASTENERS, AND SEALANT SHALL BE THE RESPONSIBILITY OF THE INSTALLER.

## INTERNATIONAL WINDOW - NORTHERN CAL.

30526 SAN ANTONIO STREET HAYWARD, CALIFORNIA 94544 (510) 487-1122 ORDER DESK (510) 487-1234 FAX # (510) 471-9387 OR (510) 489-3020

## INTERNATIONAL WINDOW CORPORATION

1551 EAST ORANGETHORPE AVE. FULLERTON, CALIFORNIA 92831 (562) 928-6411 (800) 477-4032 FAX # (562) 928-3492