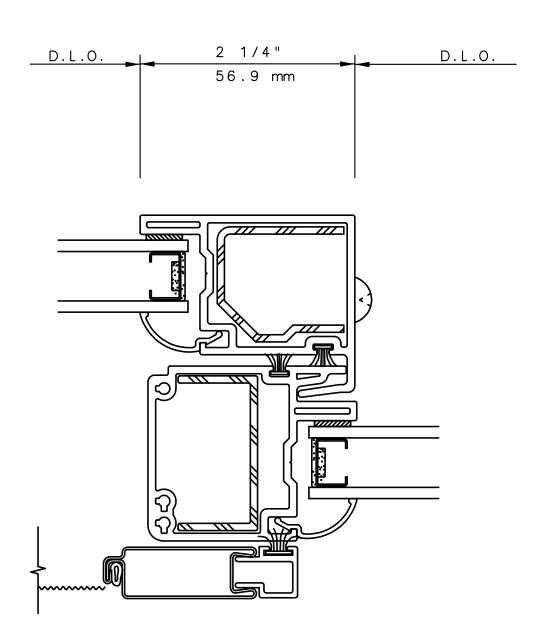

## SERIES 5820/21/60/80 HORIZONTAL SLIDING DOOR OXXO MULLION VERTICAL CUT DETAIL 14 IWC 3 1/4" 3 1/4" 83 mm 83 mm 5/8 15.9 mm NOTE ······· THIS IS AN ARCHITECTURAL VIEW OF CROSS SECTIONS ONLY AND INSTALLATION OF SHIMS, FASTENERS, AND SEALANT SHALL BE THE RESPONSIBILITY OF THE INSTALLER. INTERNATIONAL WINDOW - NORTHERN CAL. INTERNATIONAL WINDOW CORPORATION 30526 SAN ANTONIO STREET 1551 EAST ORANGETHORPE AVE. HAYWARD, CALIFORNIA 94544 FULLERTON, CALIFORNIA 92831 (510) 487-1122 ORDER DESK (510) 487-1234 (562) 928-6411 (800) 477-4032 FAX # (510) 471-9387 OR (510) 489-3020 FAX # (562) 928-3492