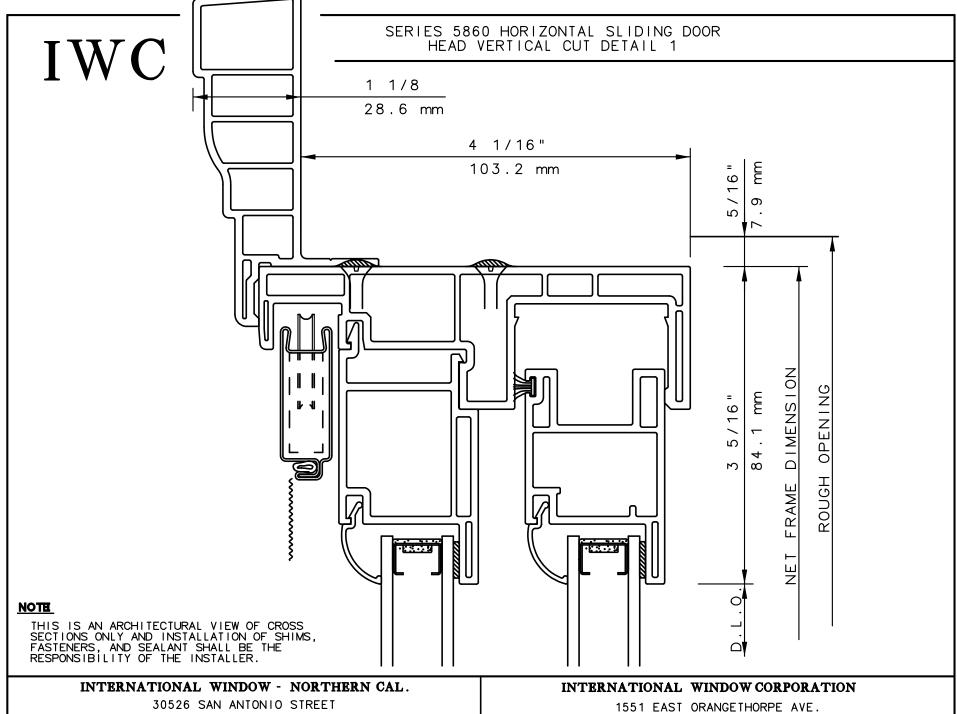

#### NOTE

THIS IS AN ARCHITECTURAL VIEW OF CROSS SECTIONS ONLY AND INSTALLATION OF SHIMS, FASTENERS, AND SEALANT SHALL BE THE RESPONSIBILITY OF THE INSTALLER.

## INTERNATIONAL WINDOW - NORTHERN CAL.

30526 SAN ANTONIO STREET HAYWARD, CALIFORNIA 94544 (510) 487-1122 ORDER DESK (510) 487-1234 FAX # (510) 471-9387 OR (510) 489-3020

## INTERNATIONAL WINDOW CORPORATION

1551 EAST ORANGETHORPE AVE. FULLERTON, CALIFORNIA 92831 (562) 928-6411 (800) 477-4032 FAX # (562) 928-3492