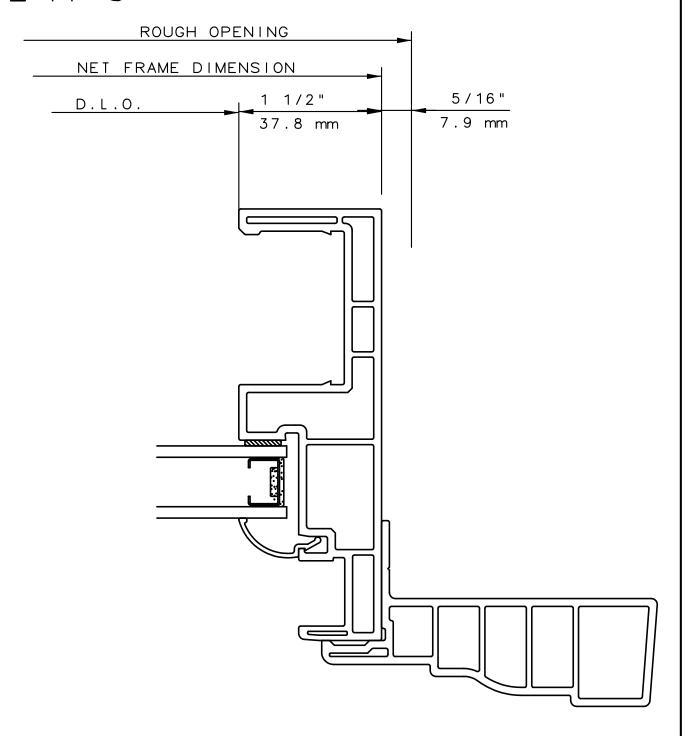

CTURE DOOR 4 1/2" & 5 1/2" FRAME



General Notes:

Not to Scale

Due to continual product development, detail and technical data are subject to change without notice
For latest product specifications please go to our website: www.intlwindow.com or contact your IWC Representative
This is an architectural view of cross sections only and installation of shims, fasteners and sealant shall be the responsibility of the installer



Rev. 1012 Form: 5820\_elev 0.pdf IWC Architectural Design Detail



30526 SAN ANTONIO STREET HAYWARD, CALIFORNIA 94544 (510) 487-1122 ORDER DESK (510) 487-1234 FAX # (510) 471-9387 OR (510) 489-3020 1551 EAST ORANGETHORPE AVE. FULLERTON, CALIFORNIA 92831 (562) 928-6411 (800) 477-4032 FAX # (562) 928-3492



## SERIES 5860 PICTURE DOOR JAMB HORIZONTAL CUT DETAIL 8





#### NOTE

THIS IS AN ARCHITECTURAL VIEW OF CROSS SECTIONS ONLY AND INSTALLATION OF SHIMS, FASTENERS, AND SEALANT SHALL BE THE RESPONSIBILITY OF THE INSTALLER.

#### INTERNATIONAL WINDOW - NORTHERN CAL.

30526 SAN ANTONIO STREET HAYWARD, CALIFORNIA 94544 (510) 487-1122 ORDER DESK (510) 487-1234 FAX # (510) 471-9387 OR (510) 489-3020

#### INTERNATIONAL WINDOW CORPORATION

1551 EAST ORANGETHORPE AVE. FULLERTON, CALIFORNIA 92831 (562) 928-6411 (800) 477-4032 FAX # (562) 928-3492