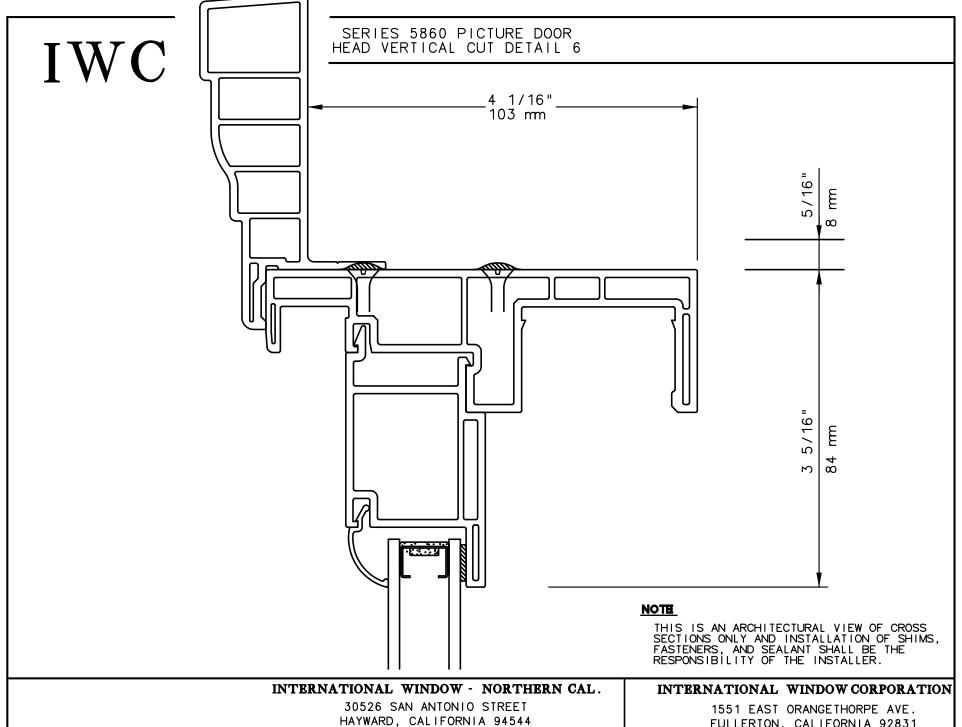

#### NOTE

THIS IS AN ARCHITECTURAL VIEW OF CROSS SECTIONS ONLY AND INSTALLATION OF SHIMS, FASTENERS, AND SEALANT SHALL BE THE RESPONSIBILITY OF THE INSTALLER.

#### INTERNATIONAL WINDOW - NORTHERN CAL.

30526 SAN ANTONIO STREET HAYWARD, CALIFORNIA 94544 (510) 487-1122 ORDER DESK (510) 487-1234 FAX # (510) 471-9387 OR (510) 489-3020

#### INTERNATIONAL WINDOW CORPORATION

1551 EAST ORANGETHORPE AVE. FULLERTON, CALIFORNIA 92831 (562) 928-6411 (800) 477-4032 FAX # (562) 928-3492