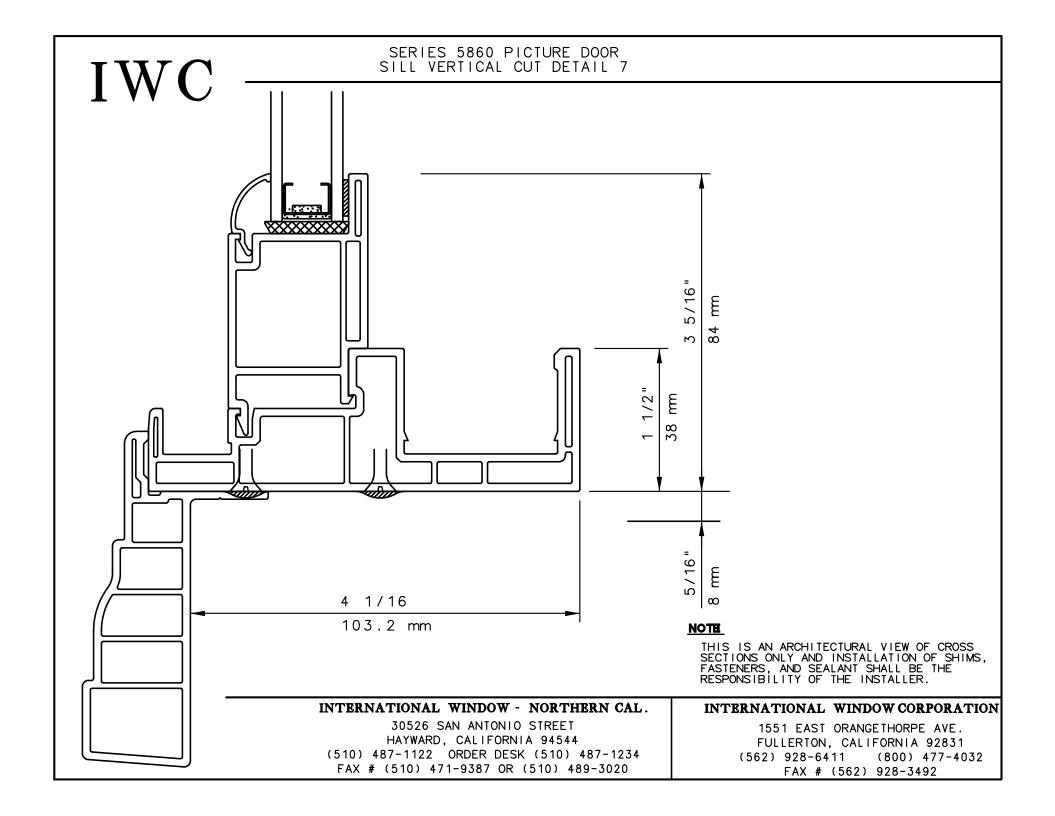

#### NOTE

THIS IS AN ARCHITECTURAL VIEW OF CROSS SECTIONS ONLY AND INSTALLATION OF SHIMS, FASTENERS, AND SEALANT SHALL BE THE RESPONSIBILITY OF THE INSTALLER.

#### INTERNATIONAL WINDOW - NORTHERN CAL.

30526 SAN ANTONIO STREET HAYWARD, CALIFORNIA 94544 (510) 487-1122 ORDER DESK (510) 487-1234 FAX # (510) 471-9387 OR (510) 489-3020

#### INTERNATIONAL WINDOW CORPORATION

1551 EAST ORANGETHORPE AVE. FULLERTON, CALIFORNIA 92831 (562) 928-6411 (800) 477-4032 FAX # (562) 928-3492