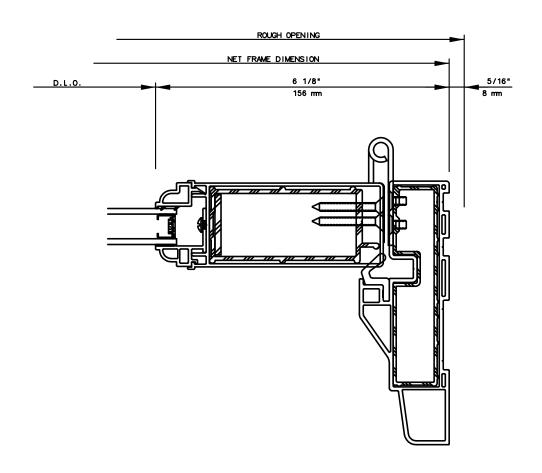

#### INTERNATIONAL WINDOW CORPORATION

HALF SIZE DETAIL

#### NOTE

THIS IS AN ARCHITECTURAL VIEW OF CROSS SECTIONS ONLY AND INSTALLATION OF SHIMS, FASTENERS, AND SEALANT SHALL BE THE RESPONSIBILITY OF THE INSTALLER.

#### INTERNATIONAL WINDOW - NORTHERN CAL.

30526 SAN ANTONIO STREET HAYWARD, CALIFORNIA 94544 (510) 487-1122 ORDER DESK (510) 487-1234 FAX # (510) 471-9387 OR (510) 489-3020

#### INTERNATIONAL WINDOW CORPORATION