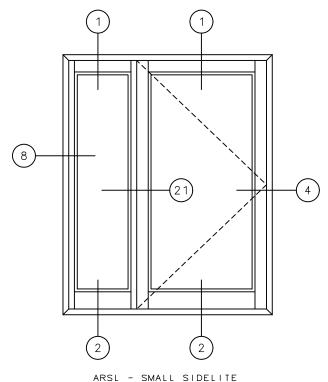

## Lanai Series

# Vinyl Hinge Doors

ARSL - SMALL SIDELITE

## General Notes:

Not to Scale

Due to continual product development, detail and technical data are subject to change without notice
For latest product specifications please go to our website: www.intlwindow.com or contact your IWC Representative
This is an architectural view of cross sections only and installation of shims, fasteners and sealant shall be the responsibility of the installer

Rev. 0113 Form: 5021\_\_ARSL\_sm\_elev.pdf IWC Architectural Design Detail **IWC** 

HALF SIZE DETAIL