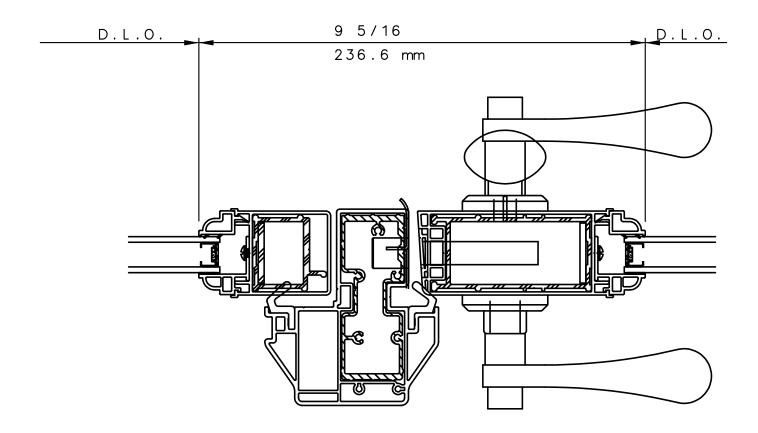

## SERIES 5180 HINGED DOOR SMALL SIDELITE FIXED JAMB DETAIL 8

HALF SIZE DETAIL

#### NOTE

THIS IS AN ARCHITECTURAL VIEW OF CROSS SECTIONS ONLY AND INSTALLATION OF SHIMS, FASTENERS, AND SEALANT SHALL BE THE RESPONSIBILITY OF THE INSTALLER.

#### INTERNATIONAL WINDOW - NORTHERN CAL.

30526 SAN ANTONIO STREET HAYWARD, CALIFORNIA 94544 (510) 487-1122 ORDER DESK (510) 487-1234 FAX # (510) 471-9387 OR (510) 489-3020

#### INTERNATIONAL WINDOW CORPORATION

HALF SIZE DETAIL