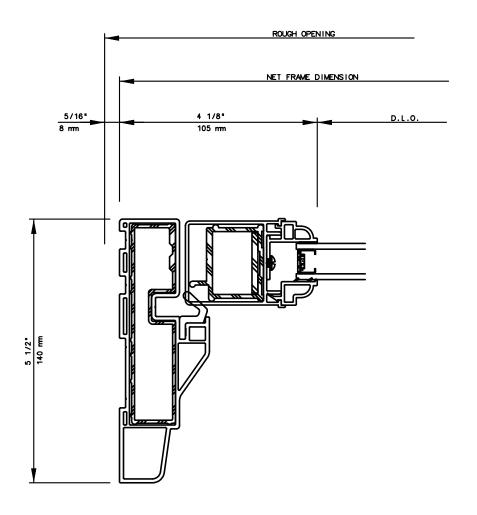

## SERIES 5180 HINGED DOOR HINGE JAMB DETAIL 4

HALF SIZE DETAIL

#### NOTE

THIS IS AN ARCHITECTURAL VIEW OF CROSS SECTIONS ONLY AND INSTALLATION OF SHIMS, FASTENERS, AND SEALANT SHALL BE THE RESPONSIBILITY OF THE INSTALLER.

#### INTERNATIONAL WINDOW - NORTHERN CAL.

30526 SAN ANTONIO STREET HAYWARD, CALIFORNIA 94544 (510) 487-1122 ORDER DESK (510) 487-1234 FAX # (510) 471-9387 OR (510) 489-3020

#### INTERNATIONAL WINDOW CORPORATION