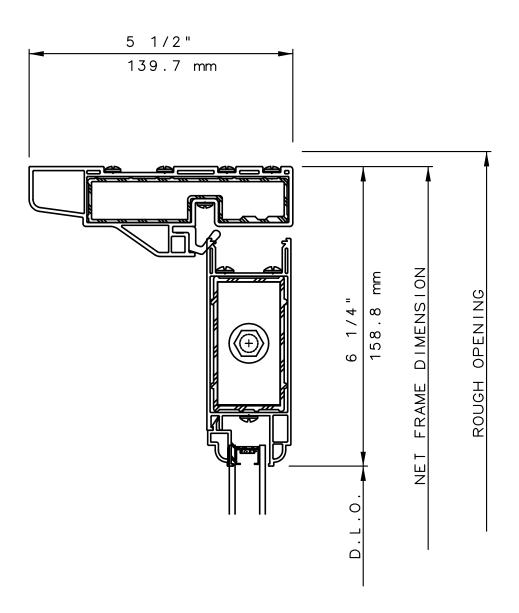

## INTERNATIONAL WINDOW CORPORATION

## SERIES 5180 HINGED DOOR HINGE JAMB DETAIL 4

HALF SIZE DETAIL

#### NOTE

THIS IS AN ARCHITECTURAL VIEW OF CROSS SECTIONS ONLY AND INSTALLATION OF SHIMS, FASTENERS, AND SEALANT SHALL BE THE RESPONSIBILITY OF THE INSTALLER.

#### INTERNATIONAL WINDOW - NORTHERN CAL.

30526 SAN ANTONIO STREET HAYWARD, CALIFORNIA 94544 (510) 487-1122 ORDER DESK (510) 487-1234 FAX # (510) 471-9387 OR (510) 489-3020