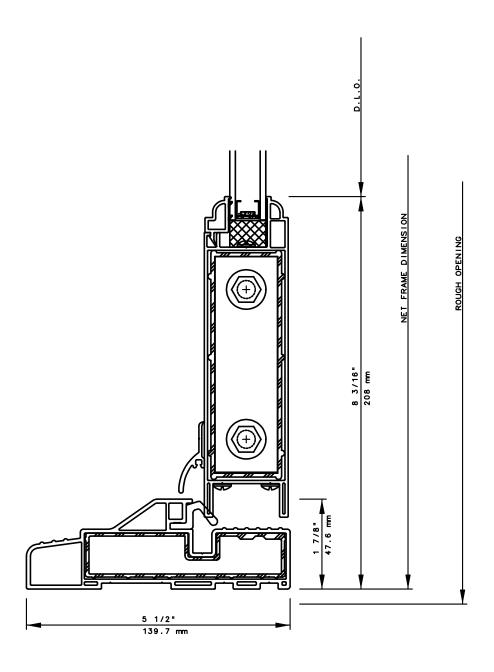

#### INTERNATIONAL WINDOW CORPORATION

## SERIES 5180 HINGED DOOR SMALL SIDELITE FIXED JAMB DETAIL 8

HALF SIZE DETAIL

#### NOTE

THIS IS AN ARCHITECTURAL VIEW OF CROSS SECTIONS ONLY AND INSTALLATION OF SHIMS, FASTENERS, AND SEALANT SHALL BE THE RESPONSIBILITY OF THE INSTALLER.

#### INTERNATIONAL WINDOW - NORTHERN CAL.

30526 SAN ANTONIO STREET HAYWARD, CALIFORNIA 94544 (510) 487-1122 ORDER DESK (510) 487-1234 FAX # (510) 471-9387 OR (510) 489-3020