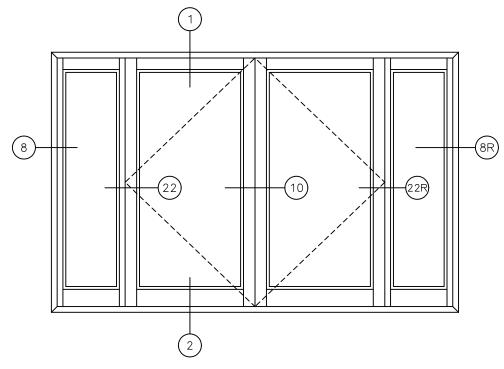

# Vinyl Hinge Doors

AISL2 - SMALL SIDELITES

# General Notes:

Not to Scale

Due to continual product development, detail and technical data are subject to change without notice
For latest product specifications please go to our website: www.intlwindow.com or contact your IWC Representative
This is an architectural view of cross sections only and installation of shims, fasteners and sealant shall be the responsibility of the installer