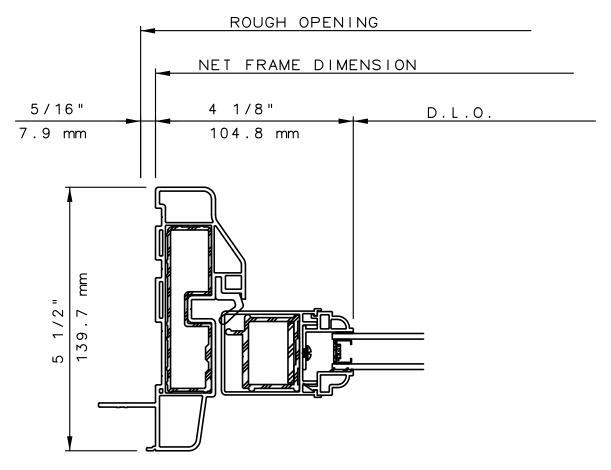

#### NOTE

THIS IS AN ARCHITECTURAL VIEW OF CROSS SECTIONS ONLY AND INSTALLATION OF SHIMS, FASTENERS, AND SEALANT SHALL BE THE RESPONSIBILITY OF THE INSTALLER.

#### INTERNATIONAL WINDOW CORPORATION

HALF SIZE DETAIL