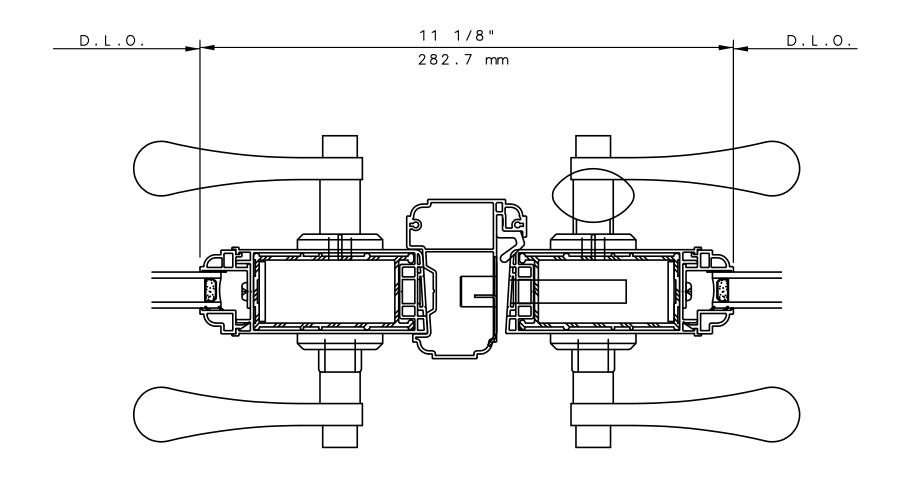

# General Notes:

Not to Scale

Due to continual product development, detail and technical data are subject to change without notice
For latest product specifications please go to our website: www.intlwindow.com or contact your IWC Representative
This is an architectural view of cross sections only and installation of shims, fasteners and sealant shall be the responsibility of the installer

**IWC** 

HALF SIZE DETAIL

# NOTE

THIS IS AN ARCHITECTURAL VIEW OF CROSS SECTIONS ONLY AND INSTALLATION OF SHIMS, FASTENERS, AND SEALANT SHALL BE THE RESPONSIBILITY OF THE INSTALLER.

## INTERNATIONAL WINDOW - NORTHERN CAL.

30526 SAN ANTONIO STREET HAYWARD, CALIFORNIA 94544 (510) 487-1122 ORDER DESK (510) 487-1234 FAX # (510) 471-9387 OR (510) 489-3020

# INTERNATIONAL WINDOW CORPORATION

**IWC** 

HALF SIZE DETAIL

# INTERNATIONAL WINDOW - NORTHERN CAL.

30526 SAN ANTONIO STREET HAYWARD, CALIFORNIA 94544 (510) 487-1122 ORDER DESK (510) 487-1234 FAX # (510) 471-9387 OR (510) 489-3020

## INTERNATIONAL WINDOW CORPORATION