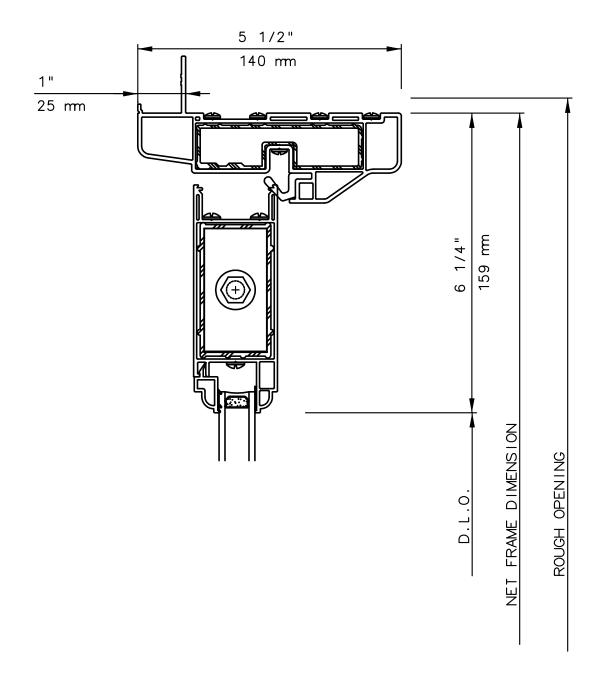

# NOTE

THIS IS AN ARCHITECTURAL VIEW OF CROSS SECTIONS ONLY AND INSTALLATION OF SHIMS, FASTENERS, AND SEALANT SHALL BE THE RESPONSIBILITY OF THE INSTALLER.

# INTERNATIONAL WINDOW CORPORATION

**IWC** 

HALF SIZE DETAIL