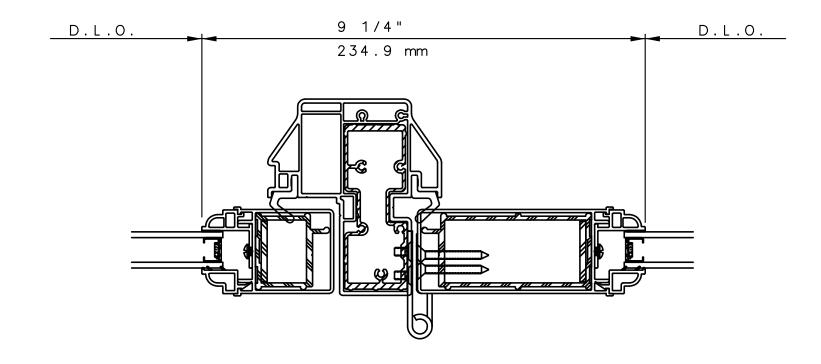

# SERIES 5021 HINGED DOOR SMALL SIDELITE FIXED JAMB DETAIL 8

HALF SIZE DETAIL

#### NOTE

THIS IS AN ARCHITECTURAL VIEW OF CROSS SECTIONS ONLY AND INSTALLATION OF SHIMS, FASTENERS, AND SEALANT SHALL BE THE RESPONSIBILITY OF THE INSTALLER.

#### INTERNATIONAL WINDOW - NORTHERN CAL.

30526 SAN ANTONIO STREET HAYWARD, CALIFORNIA 94544 (510) 487-1122 ORDER DESK (510) 487-1234 FAX # (510) 471-9387 OR (510) 489-3020