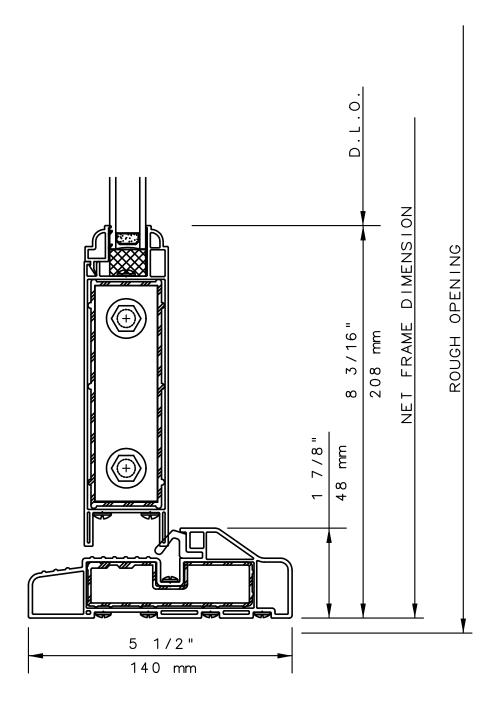

# SERIES 5021 HINGED DOOR SMALL SIDELITE FIXED JAMB DETAIL 8

HALF SIZE DETAIL

#### NOTE

THIS IS AN ARCHITECTURAL VIEW OF CROSS SECTIONS ONLY AND INSTALLATION OF SHIMS, FASTENERS, AND SEALANT SHALL BE THE RESPONSIBILITY OF THE INSTALLER.

#### INTERNATIONAL WINDOW CORPORATION

HALF SIZE DETAIL