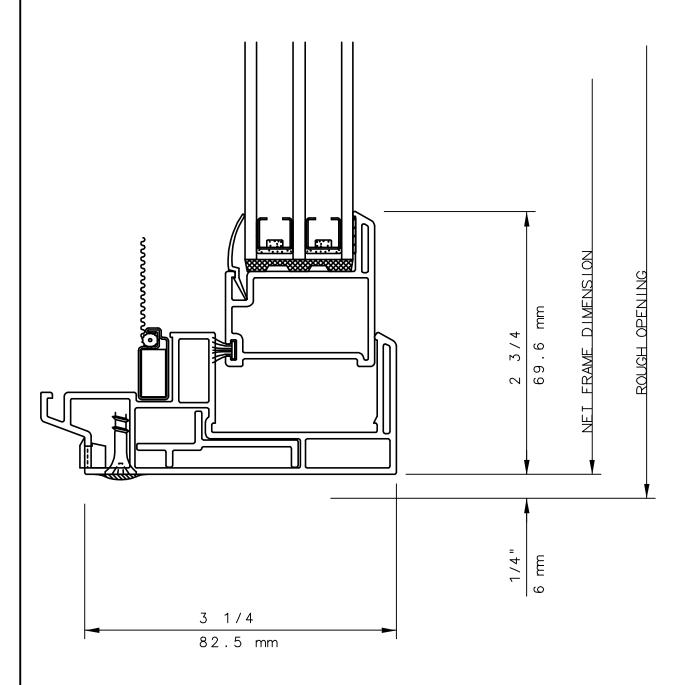

### SERIES 5480 SINGLE HUNG WINDOW JAMB DETAIL 23 IWC ROUGH OPENING NET FRAME DIMENSION 1/4" 2 3/4 69.6 mm 6 mm Ω $\sim$ 2 $\infty$

THIS IS AN ARCHITECTURAL VIEW OF CROSS SECTIONS ONLY AND INSTALLATION OF SHIMS, FASTENERS, AND SEALANT SHALL BE THE RESPONSIBILITY OF THE INSTALLER.

NOTE