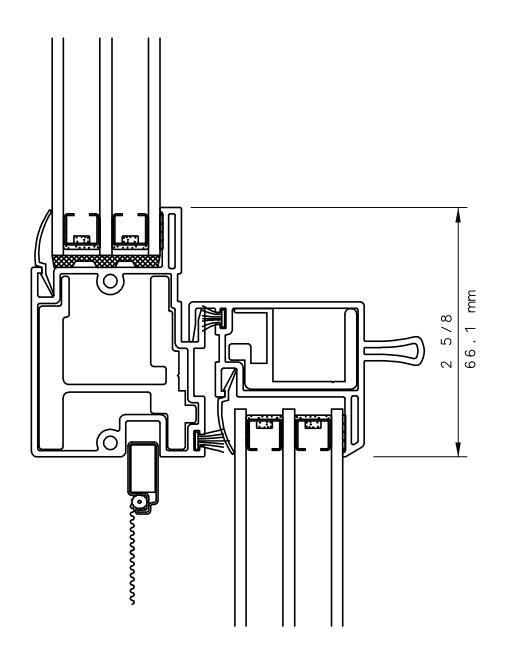

### SERIES 5480 SINGLE HUNG WINDOW JAMB DETAIL 23 IWC ROUGH OPENING NET FRAME DIMENSION 1/4" 2 3/4 69.6 mm 6 mm Ω $\sim$ 2 $\infty$

THIS IS AN ARCHITECTURAL VIEW OF CROSS SECTIONS ONLY AND INSTALLATION OF SHIMS, FASTENERS, AND SEALANT SHALL BE THE RESPONSIBILITY OF THE INSTALLER.

NOTE