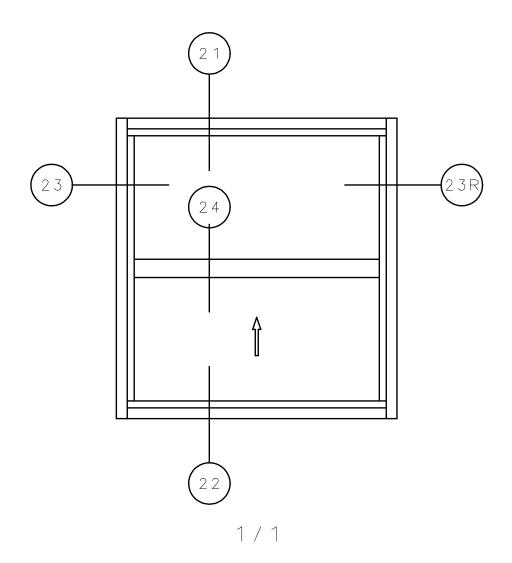

# GENTRY | Side Load Single Hung

SERIES 5420 / 21 / 60 / 80 SIDE LOAD SINGLE HUNG WINDOWS