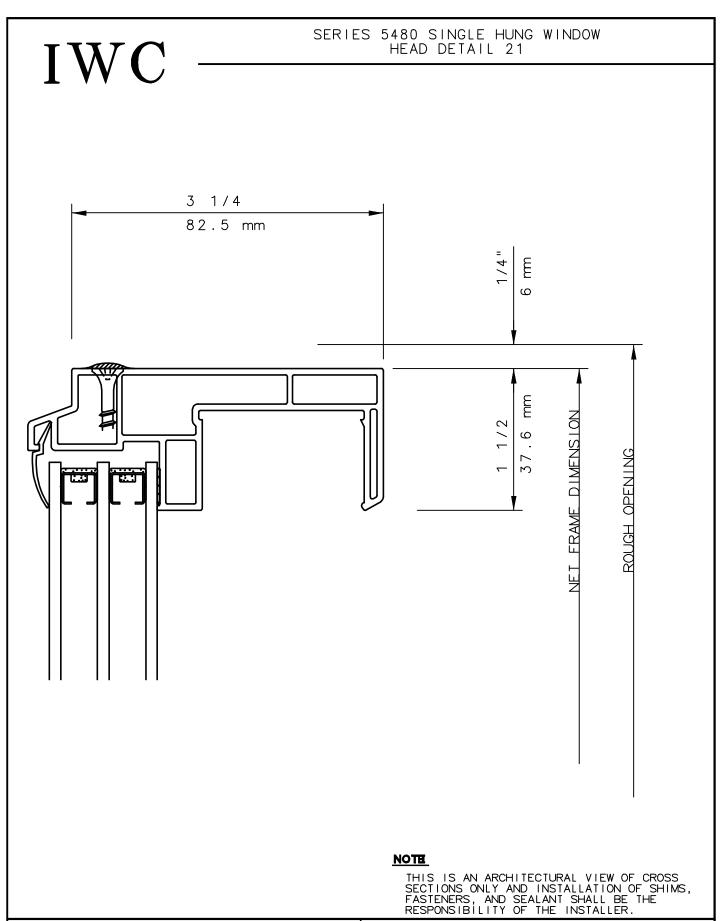

### NOTE

THIS IS AN ARCHITECTURAL VIEW OF CROSS SECTIONS ONLY AND INSTALLATION OF SHIMS, FASTENERS, AND SEALANT SHALL BE THE RESPONSIBILITY OF THE INSTALLER.