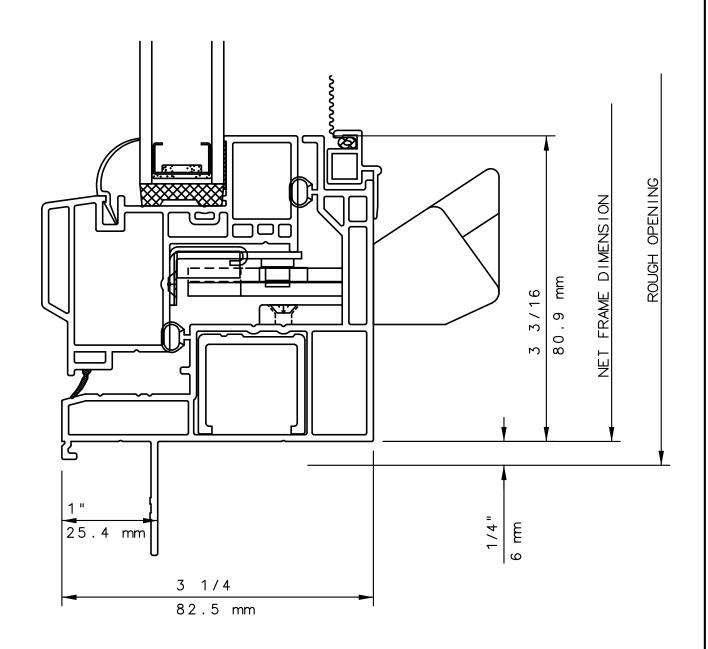

#### NOTE

THIS IS AN ARCHITECTURAL VIEW OF CROSS SECTIONS ONLY AND INSTALLATION OF SHIMS, FASTENERS, AND SEALANT SHALL BE THE RESPONSIBILITY OF THE INSTALLER.