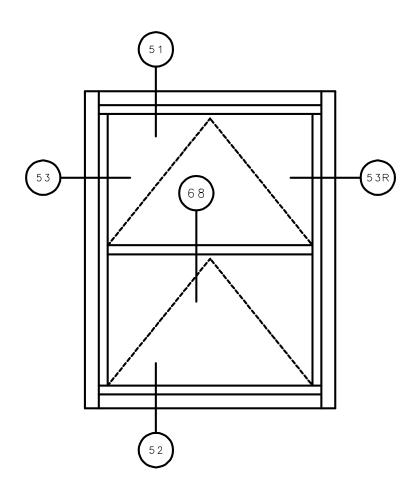

### SERIES 5420 / 21 / 60 / 80 AWNING WINDOWS

Not to Scale

Due to continual product development, detail and technical data are subject to change without notice For latest product specifications please go to our website: www.intlwindow.com or contact your IWC Representative This is an architectural view of cross sections only and installation of shims, fasteners and sealant shall be the responsibility of the installer