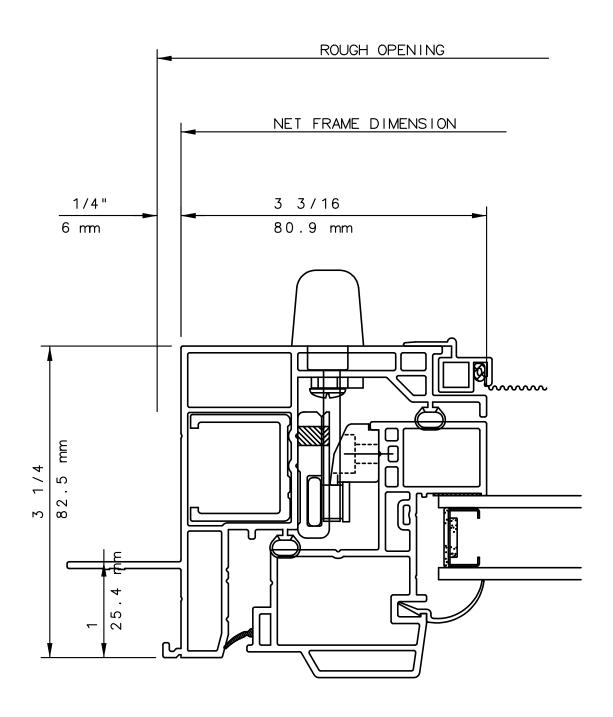

# SERIES 5420/21/60/80 AWNING WINDOW P TYPE MULLION DETAIL 68 **IWC** 3 1/4 82.5 mm $\infty$ თ 4 W Ω THIS IS AN ARCHITECTURAL VIEW OF CROSS SECTIONS ONLY AND INSTALLATION OF SHIMS, FASTENERS, AND SEALANT SHALL BE THE RESPONSIBILITY OF THE INSTALLER.