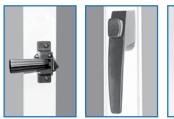

#### **Includes All Hardware:**

- Heavy-duty adjustable pneumatic closer
- Push button handles with manual lock and metal door keeper
- Hinges with Oilite bushings attached to expander
- Bottom adjust with vinyl sweep to help keep out insects

Closer

**Inside Handle Outside Handle**  **Corner Lock** 

**Hinges and Rivets** 

Internat

TOLL

Southern CA Division 551 E. Orangethorpe, Fullerton, CA 92831 TEL: 562-928-6411 | FAX: 562-928-3492

Northern CA Division 30526 San Antonio St., Hayward, CA 94544 TOLL FREE: 800-624-0990 | TEL: 510-487-1122 | FAX: 510-471-9387