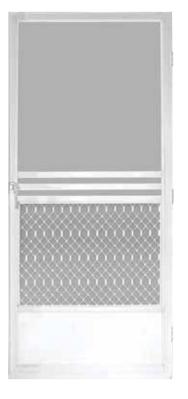

# **Yosemite** Swing Screen Door

The Yosemite swing door features 3-1 1/4" push bars and an extremely rugged extruded aluminum (2 1/8" x 3/4" x .050" walls) frame that is made to last. Aluminum spur corner locks give the door added durability and stability, which are free from rust assuring years of trouble free service.

The lower section of the door screen is protected by a matching (anodized or powder coated) Amplimesh grille which minimizes screen tear-out or push though by pets, children or just everyday use. A 12" kick plate provides dependable screen protection, adds rigidity and maintains the doors handsome appearance.

## Available Sizes: 30", 32", and 36" widths

Yosemite includes a bottom expander channel to allow semi-custom adjustments up to 1.5" high and allow adjustment for door frames that may be out of square.

### **Available Colors:**

Dark Bronze or Clear Anodized, or White Powder Coated painted finish

#### **Includes All Hardware:**

- Heavy-duty adjustable pneumatic closer
- Push button handles with manual lock and metal door keeper
- Hinges with Oilite bushings attached to expander
- Bottom adjust with vinyl sweep to help keep out insects