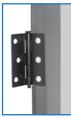

# **Yosemite** Swing Screen Door

The Yosemite swing door features 3-1 1/4" push bars and an extremely rugged extruded aluminum (2 1/8" x 3/4" x .050" walls) frame that is made to last. Aluminum spur corner locks give the door added durability and stability, which are free from rust assuring years of trouble free service.

#### **Includes All Hardware:**

- Heavy-duty adjustable pneumatic closer
- Push button handles with manual lock and metal door keeper
- Hinges with Oilite bushings attached to expander
- Bottom adjust with vinyl sweep to help keep out insects