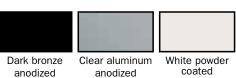

### **Available Colors:**

Dark Bronze or Clear Anodized, or White Powder Coated painted finish

### **Choice of Finishes:**

- Anodizing: A hard and durable corrosion resistant finish protective surface that enhances the appearance of the extruded aluminum surface.
- Powder Coated is a much superior surface when compared to "wet paint", and it is an environmentally friendly process.