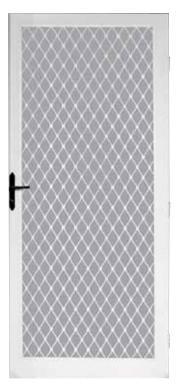

## Atlas Swing Security Screen Door

The Atlas swing screen door is an ultra high performance and superior strength swing screen security door. One of the industry's premier doors featuring an extremely rugged high tensile strength extruded aluminum (3" x 1" x .062" walls) frame combined with heavy duty extruded aluminum spur corner locks utilizing four screws per corner for added strength give the door more durability and stability, which are free from rust assuring years of trouble-free service.

The screen is protected by a full extra thick (.297") Amplimesh grille. Hinges with Oilite bushings are attached to the side adjust expander with heavy duty aircraft quality rivets for smooth opening and long life. The door provides the ultimate in toughness and security with the included extra strong black powder coated brass handle with inside thumb turn and outside key lock. The locking mechanism has a double deadbolt for maximum security.

### Available Sizes: 30", 32", and 36" widths

The Atlas includes a bottom expander channel to allow semi-custom adjustments up to 1.5" high and allow adjustment for door frames that may be out of square.