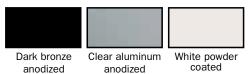

#### **Available colors:**

Dark Bronze Anodized or White Powder Coated painted finish

#### **Choice of Finishes:**

- Anodizing: A hard and durable corrosion resistant finish protective surface that enhances the appearance of the extruded aluminum surface.
- Powder Coated is a much superior surface when compared to "wet paint", and it is an environmentally friendly process.