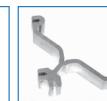

## Atlas Swing Security Screen Door

The Atlas swing screen door is an ultra high performance and superior strength swing screen security door. One of the industry's premier doors featuring an extremely rugged high tensile strength extruded aluminum (3" x 1" x .062" walls) frame combined with heavy duty extruded aluminum spur corner locks utilizing four screws per corner for added strength give the door more durability and stability, which are free from rust assuring years of trouble-free service.

Handle Inside Handle Outside

**Corner Lock** 

**Closer** Close-up Amplimesh Grille

coated