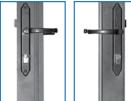

The screen is protected by a full extra thick (.297") Amplimesh grille. Hinges with Oilite bushings are attached to the side adjust expander with heavy duty aircraft quality rivets for smooth opening and long life. The door provides the ultimate in toughness and security with the included extra strong black powder coated brass handle with inside thumb turn and outside key lock. The locking mechanism has a double deadbolt for maximum security.

#### **Includes All Hardware:**

- · Solid brass, black powder coated deadbolt handle with thumb turn and key lock
- · Heavy-duty pneumatic closing mechanism blends strength and operational ease
- Hinges with Oilite bushings attached to expander
- Bottom adjust with vinyl sweep to help keep out insects
- Non removable hinge pins

Handle Inside Handle Outside

**Corner Lock** 

**Closer** Close-up Amplimesh Grille

coated