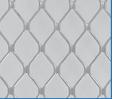

The screen is protected by a full extra thick (.297") Amplimesh grille. Hinges with Oilite bushings are attached to the side adjust expander with heavy duty aircraft quality rivets for smooth opening and long life. The door provides the ultimate in toughness and security with the included extra strong black powder coated brass handle with inside thumb turn and outside key lock. The locking mechanism has a double deadbolt for maximum security.