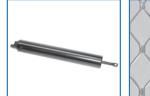

#### **Includes All Hardware:**

- · Solid brass, black powder coated deadbolt handle with thumb turn and key lock
- · Heavy-duty pneumatic closing mechanism blends strength and operational ease
- Hinges with Oilite bushings attached to expander
- Bottom adjust with vinyl sweep to help keep out insects
- Non removable hinge pins