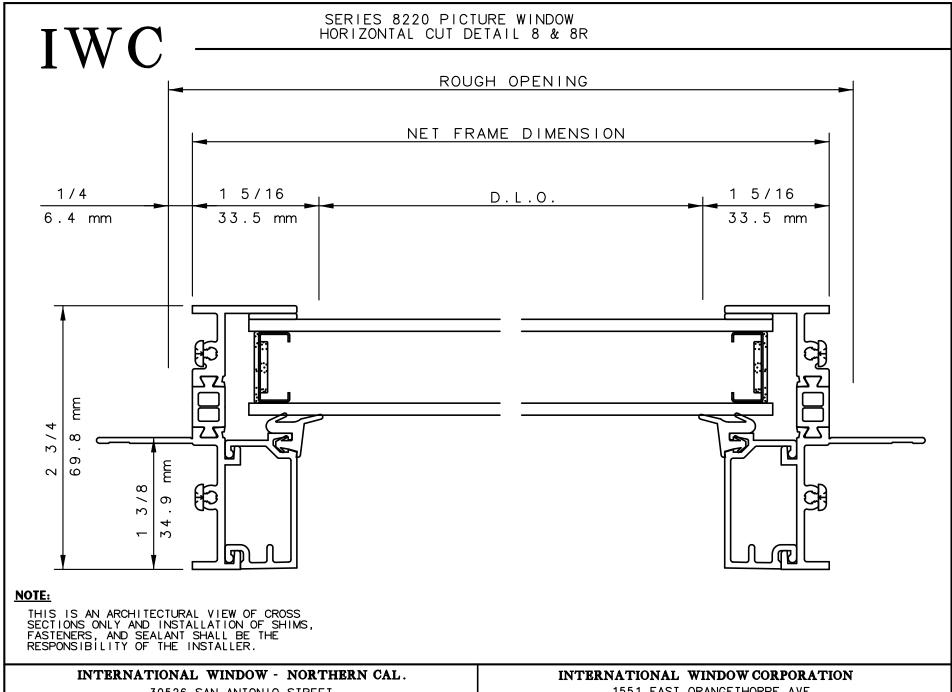

# SERIES 8220 PICTURE WINDOW VERTICAL CUT DETAIL 6 & 7 **IWC** 2 3/4 69.8 mm 9 1 3/8 34.9 mm W OPENING FRAME ROUGH E 4 3 **NOTE:** THIS IS AN ARCHITECTURAL VIEW OF CROSS SECTIONS ONLY AND INSTALLATION OF SHIMS, FASTENERS, AND SEALANT SHALL BE THE RESPONSIBILITY OF THE INSTALLER. INTERNATIONAL WINDOW - NORTHERN CAL. INTERNATIONAL WINDOW CORPORATION