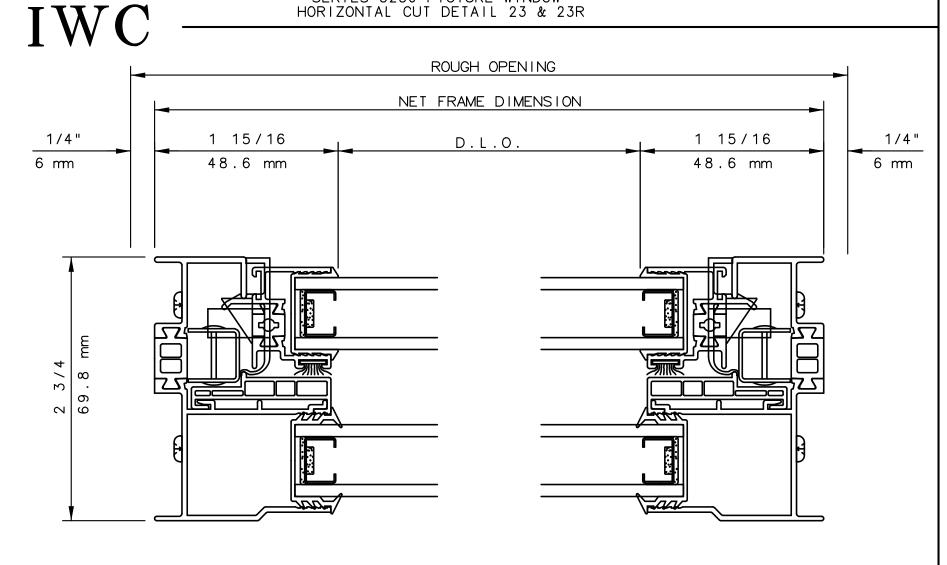

## SERIES 8280 PICTURE WINDOW HORIZONTAL CUT DETAIL 23 & 23R

## NOTE:

THIS IS AN ARCHITECTURAL VIEW OF CROSS SECTIONS ONLY AND INSTALLATION OF SHIMS, FASTENERS, AND SEALANT SHALL BE THE RESPONSIBILITY OF THE INSTALLER.