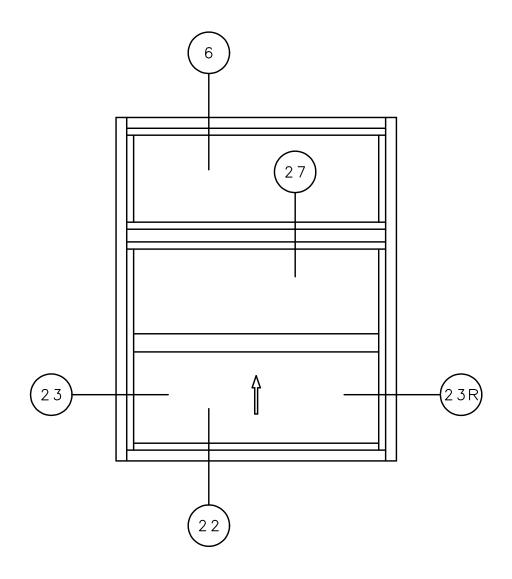

## Single Hung



PW over SH

## General Notes:

Not to Scale

Due to continual product development, detail and technical data are subject to change without notice
For latest product specifications please go to our website: www.intlwindow.com or contact your IWC Representative
This is an architectural view of cross sections only and installation of shims, fasteners and sealant shall be the responsibility of the installer



**IWC** 

SERIES 8280 SINGLE HUNG WINDOW VERTICAL CUT DETAIL 21, 22, & 24



## INTERNATIONAL WINDOW - NORTHERN CAL.

NOTE

30526 SAN ANTONIO STREET HAYWARD, CALIFORNIA 94544 (510) 487-1122 ORDER DESK (510) 487-1234 FAX # (510) 471-9387 OR (510) 489-3020

## INTERNATIONAL WINDOW CORPORATION

1551 EAST ORANGETHORPE AVE. FULLERTON, CALIFORNIA 92831 (562) 928-6411 (800) 477-4032 FAX # (56