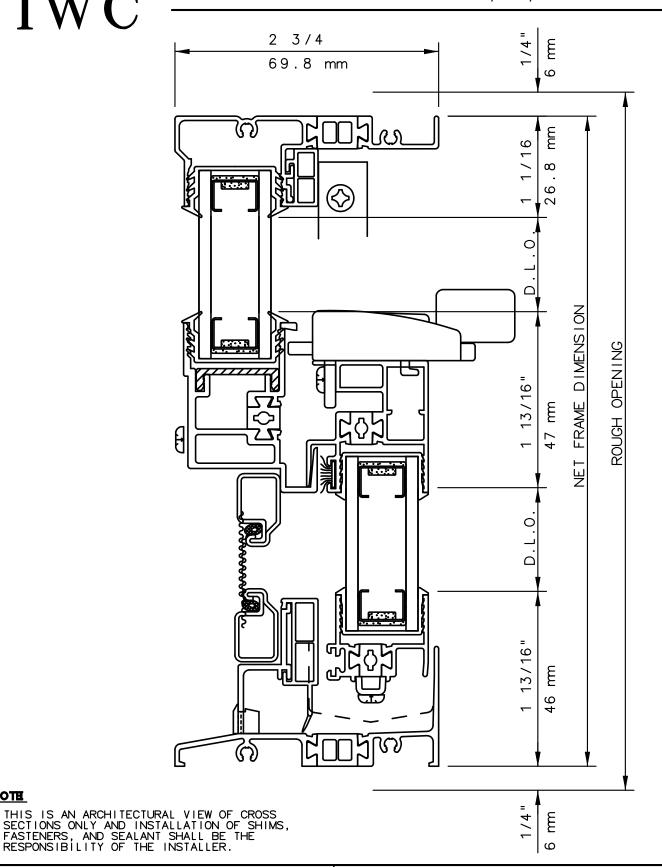

**IWC** 

SERIES 8280 SINGLE HUNG WINDOW VERTICAL CUT DETAIL 21, 22, & 24

## General Notes:

Not to Scale

Due to continual product development, detail and technical data are subject to change without notice
For latest product specifications please go to our website: www.intlwindow.com or contact your IWC Representative
This is an architectural view of cross sections only and installation of shims, fasteners and sealant shall be the responsibility of the installer