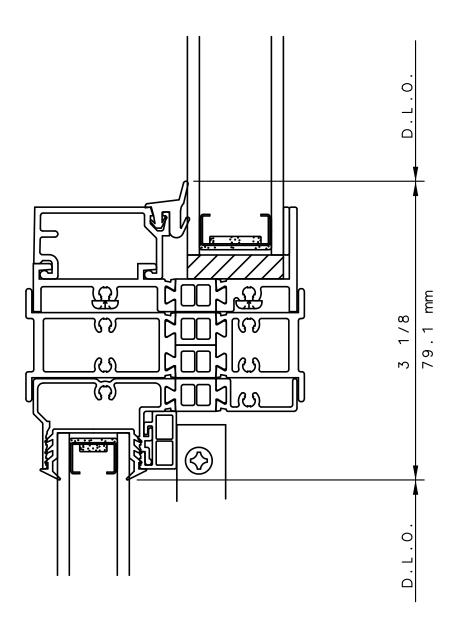

## SERIES 8280 PICTURE WINDOW HORIZONTAL CUT DETAIL 23 & 23R

## NOTE:

THIS IS AN ARCHITECTURAL VIEW OF CROSS SECTIONS ONLY AND INSTALLATION OF SHIMS, FASTENERS, AND SEALANT SHALL BE THE RESPONSIBILITY OF THE INSTALLER.