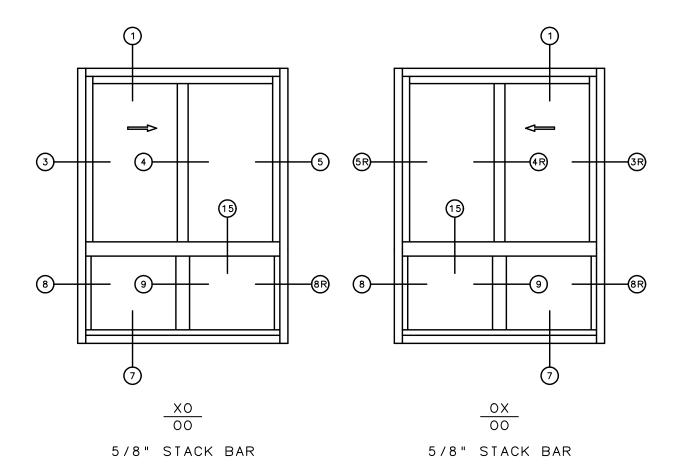

## Horizontal Sliding



#### General Notes:

Not to Scale

Due to continual product development, detail and technical data are subject to change without notice
For latest product specifications please go to our website: www.intlwindow.com or contact your IWC Representative
This is an architectural view of cross sections only and installation of shims, fasteners and sealant shall be the responsibility of the installer



## **IWC**

### SERIES 8280 HORIZONTAL SLIDE WINDOW VERTICAL CUT DETAIL 1&2



#### INTERNATIONAL WINDOW - NORTHERN CAL.

**NOTE:** 

30526 SAN ANTONIO STREET HAYWARD, CALIFORNIA 94544 (510) 487-1122 ORDER DESK (510) 487-1234 FAX # (510) 471-9387 OR (510) 489-3020

#### INTERNATIONAL WINDOW CORPORATION

### SERIES 8280 HORIZONTAL SLIDE WINDOW XO HORIZONTAL CUT DETAIL 3, 4, & 5 **IWC** ROUGH OPEN