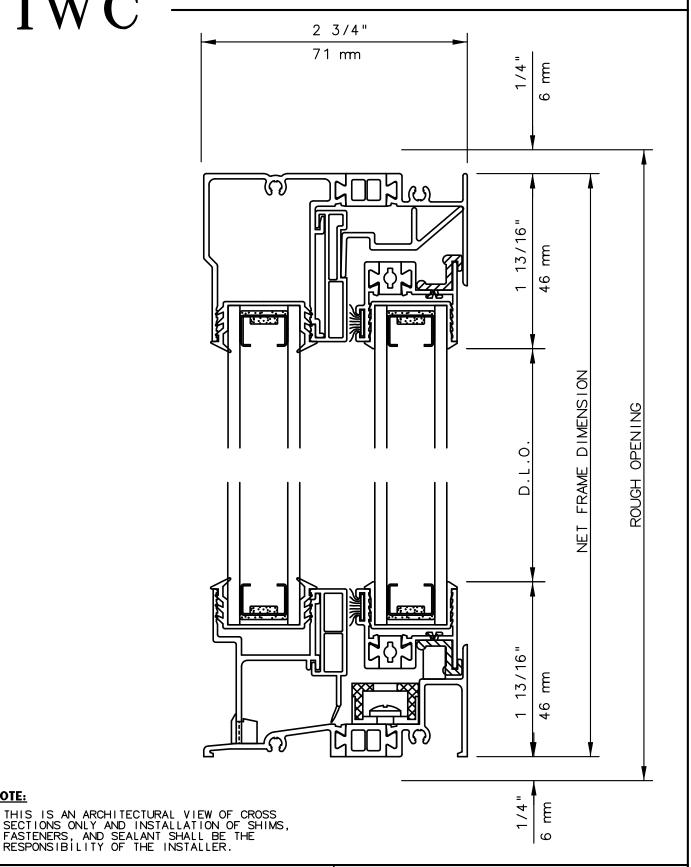

## **IWC**

### SERIES 8280 HORIZONTAL SLIDE WINDOW VERTICAL CUT DETAIL 1&2

#### **NOTE:**

THIS IS AN ARCHITECTURAL VIEW OF CROSS SECTIONS ONLY AND INSTALLATION OF SHIMS, FASTENERS, AND SEALANT SHALL BE THE RESPONSIBILITY OF THE INSTALLER.