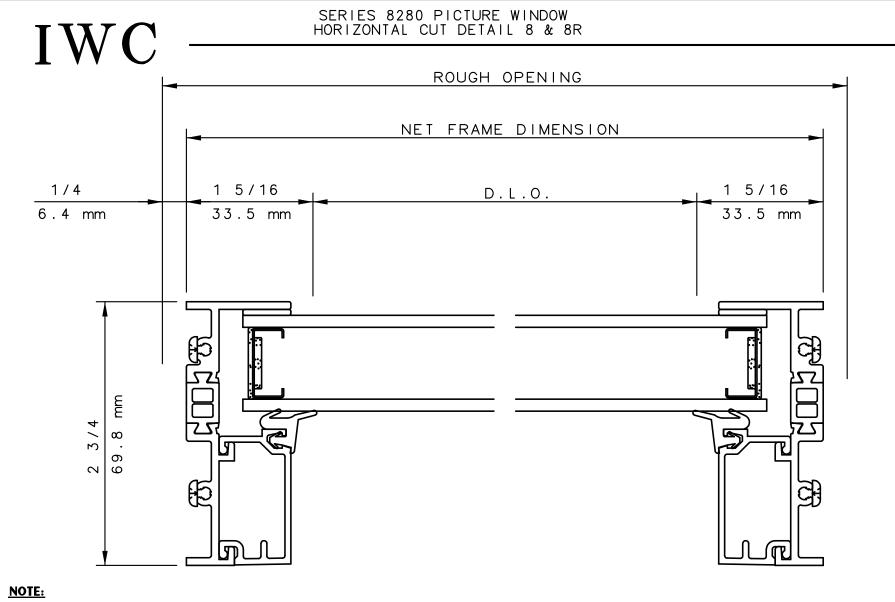

# SERIES 8280 PICTURE WINDOW VERTICAL CUT DETAIL 6 & 7 **IWC** E 2 3/4 69.8 mm 9 N 5/16 S Ŋ OPENING 0 FRAME ROUGH E 4 3 **NOTE:** THIS IS AN ARCHITECTURAL VIEW OF CROSS SECTIONS ONLY AND INSTALLATION OF SHIMS, FASTENERS, AND SEALANT SHALL BE THE RESPONSIBILITY OF THE INSTALLER.

#### **NOTE:**

THIS IS AN ARCHITECTURAL VIEW OF CROSS SECTIONS ONLY AND INSTALLATION OF SHIMS, FASTENERS, AND SEALANT SHALL BE THE RESPONSIBILITY OF THE INSTALLER.