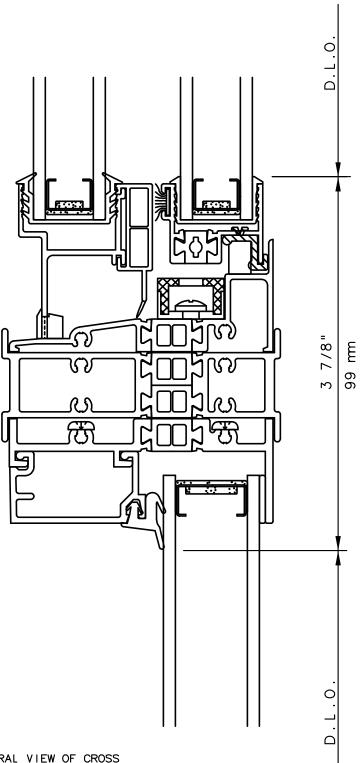

# SERIES 8280 PICTURE WINDOW VERTICAL CUT DETAIL 6 & 7 **IWC** E 2 3/4 69.8 mm 9 N 5/16 S Ŋ OPENING 0 FRAME ROUGH E 4 3 **NOTE:** THIS IS AN ARCHITECTURAL VIEW OF CROSS SECTIONS ONLY AND INSTALLATION OF SHIMS, FASTENERS, AND SEALANT SHALL BE THE RESPONSIBILITY OF THE INSTALLER.

#### **NOTE:**

THIS IS AN ARCHITECTURAL VIEW OF CROSS SECTIONS ONLY AND INSTALLATION OF SHIMS, FASTENERS, AND SEALANT SHALL BE THE RESPONSIBILITY OF THE INSTALLER.