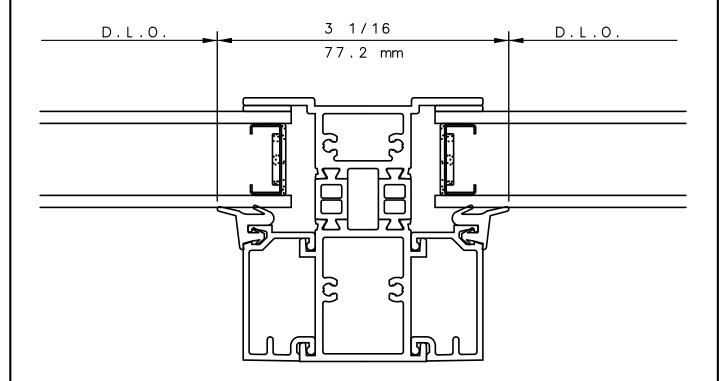

E 2 3/4 69.8 mm 9 N 5/16 S Ŋ OPENING 0 FRAME ROUGH E 4 3 **NOTE:** THIS IS AN ARCHITECTURAL VIEW OF CROSS SECTIONS ONLY AND INSTALLATION OF SHIMS, FASTENERS, AND SEALANT SHALL BE THE RESPONSIBILITY OF THE INSTALLER.

#### INTERNATIONAL WINDOW - NORTHERN CAL.

30526 SAN ANTONIO STREET HAYWARD, CALIFORNIA 94544 (510) 487-1122 ORDER DESK (510) 487-1234 FAX # (510) 471-9387 OR (510) 489-3020

#### INTERNATIONAL WINDOW CORPORATION



THIS IS AN ARCHITECTURAL VIEW OF CROSS SECTIONS ONLY AND INSTALLATION OF SHIMS, FASTENERS, AND SEALANT SHALL BE THE RESPONSIBILITY OF THE INSTALLER.

#### INTERNATIONAL WINDOW - NORTHERN CAL.

30526 SAN ANTONIO STREET HAYWARD, CALIFORNIA 94544 (510) 487-1122 ORDER DESK (510) 487-1234 FAX # (510) 471-9387 OR (510) 489-3020

#### INTERNATIONAL WINDOW CORPORATION





#### **NOTE:**

THIS IS AN ARCHITECTURAL VIEW OF CROSS SECTIONS ONLY AND INSTALLATION OF SHIMS, FASTENERS, AND SEALANT SHALL BE THE RESPONSIBILITY OF THE INSTALLER.

#### INTERNATIONAL WINDOW - NORTHERN CAL.

30526 SAN ANTONIO STREET HAYWARD, CALIFORNIA 94544 (510) 487-1122 ORDER DESK (510) 487-1234 FAX # (510) 471-9387 OR (510) 489-3020

#### INTERNATIONAL WINDOW CORPORATION