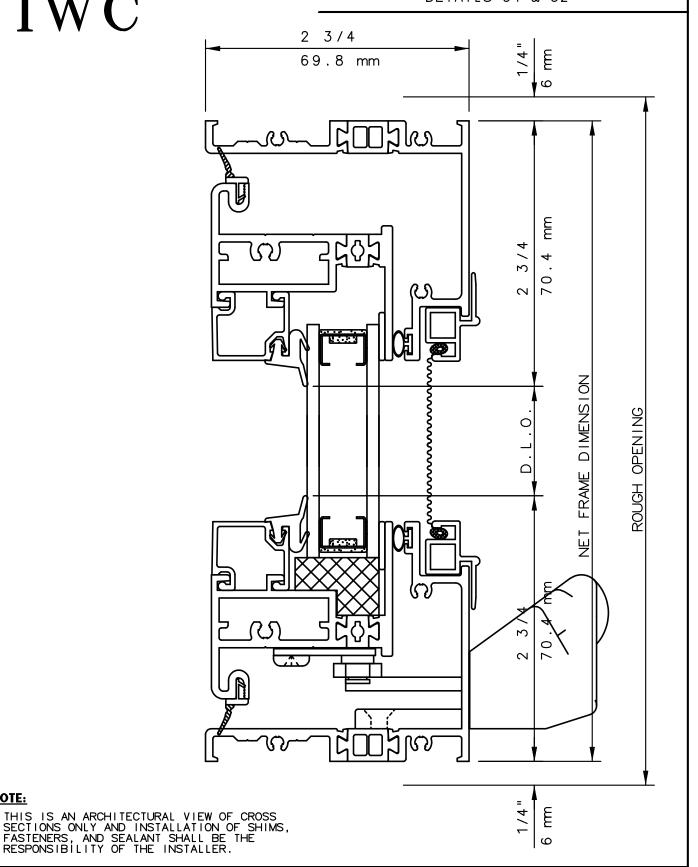

# SERIES 8280 CASEMENT WINDOW DETAILS 31 & 32

### NOTE:

THIS IS AN ARCHITECTURAL VIEW OF CROSS SECTIONS ONLY AND INSTALLATION OF SHIMS, FASTENERS, AND SEALANT SHALL BE THE RESPONSIBILITY OF THE INSTALLER.