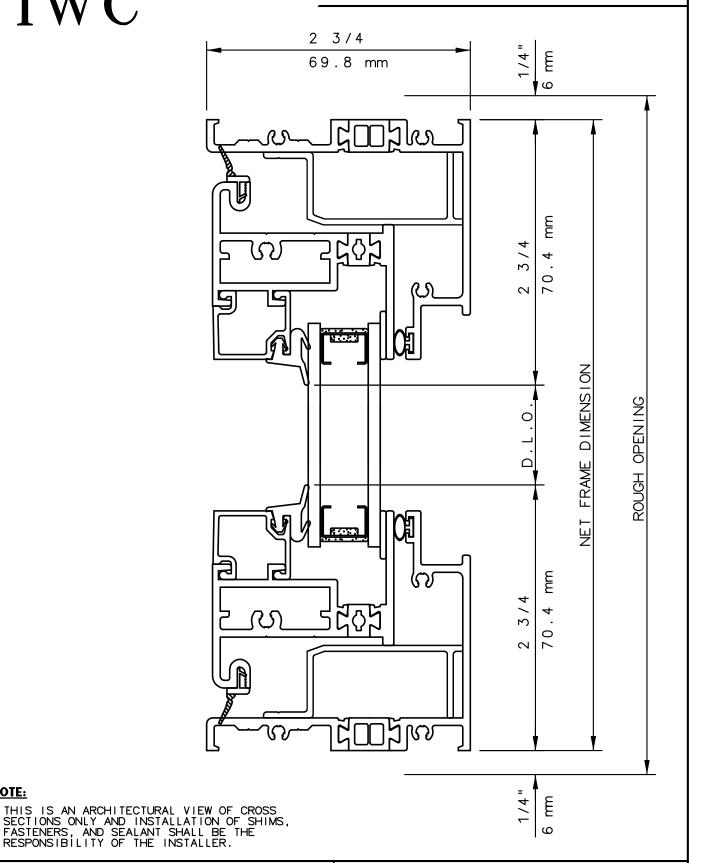

#### INTERNATIONAL WINDOW CORPORATION

1551 EAST ORANGETHORPE AVE. FULLERTON, CALIFORNIA 92831 (562) 928-6411 (800) 477-4032 FAX # (562) 928-3492 **IWC** 

SERIES 8280 CASEMENT WINDOW DETAILS 36 & 37

### NOTE:

THIS IS AN ARCHITECTURAL VIEW OF CROSS SECTIONS ONLY AND INSTALLATION OF SHIMS, FASTENERS, AND SEALANT SHALL BE THE RESPONSIBILITY OF THE INSTALLER.