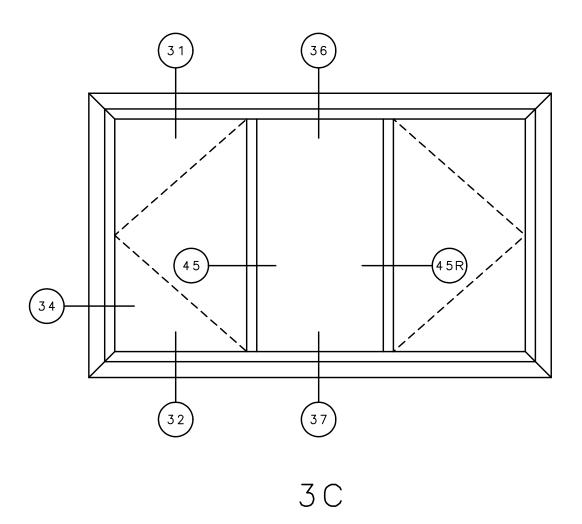

# Casement



### General Notes:

Not to Scale

Due to continual product development, detail and technical data are subject to change without notice
For latest product specifications please go to our website: www.intlwindow.com or contact your IWC Representative
This is an architectural view of cross sections only and installation of shims, fasteners and sealant shall be the responsibility of the installer



# **IWC**

# SERIES 8280 CASEMENT WINDOW DETAILS 31 & 32



#### INTERNATIONAL WINDOW - NORTHERN CAL.

**NOTE:** 

30526 SAN ANTONIO STREET HAYWARD, CALIFORNIA 94544 (510) 487-1122 ORDER DESK (510) 487-1234 FAX # (510) 471-9387 OR (510) 489-3020

### INTERNATIONAL WINDOW CORPORATION

1551 EAST ORANGETHORPE AVE. FULLERTON, CALIFORNIA 92831 (562) 928-6411 (800) 477-4032 FAX # (562) 928-3492

# SERI