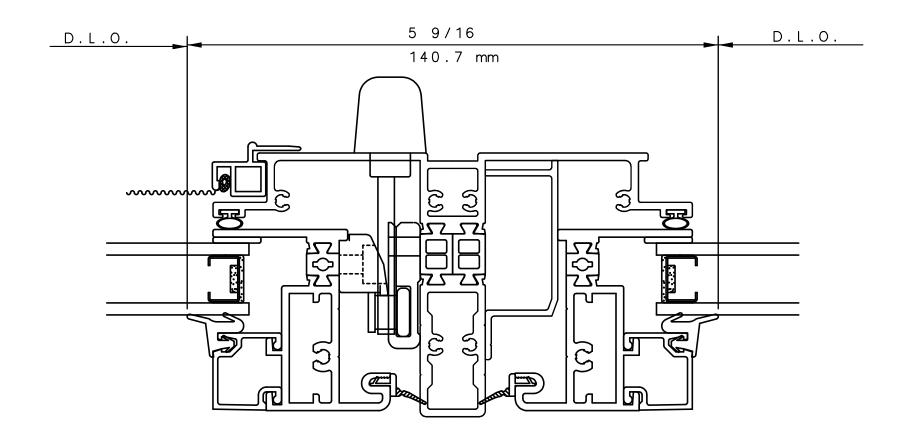

# SERIES 8280 CASEMENT WINDOW 3C HORIZONTAL CUT DETAIL 45

#### **NOTE:**

THIS IS AN ARCHITECTURAL VIEW OF CROSS SECTIONS ONLY AND INSTALLATION OF SHIMS, FASTENERS, AND SEALANT SHALL BE THE RESPONSIBILITY OF THE INSTALLER.