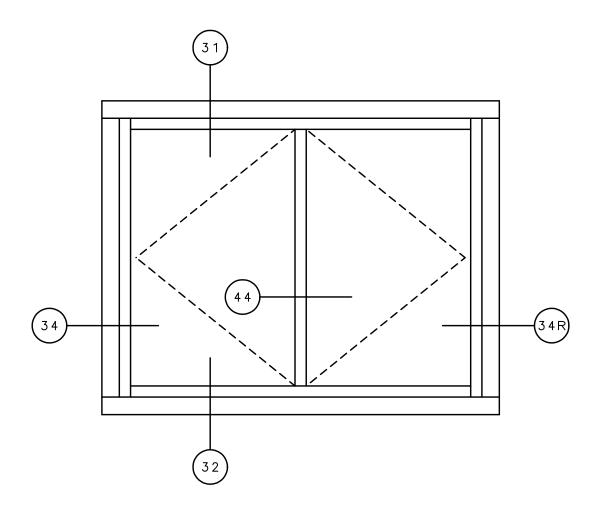

# SERIES 8280 CASEMENT WINDOW DETAILS 31 & 32

# SERIES 8280 CASEMENT WINDOW DETAIL 33 & 34 IWC ROUGH OPENING NET FRAME DIMENSION 1/4" 2 3/4 2 3/4 1/4" D.L.O. 70.4 mm 70.4 mm 6 mm 6 mm h 3 0 9