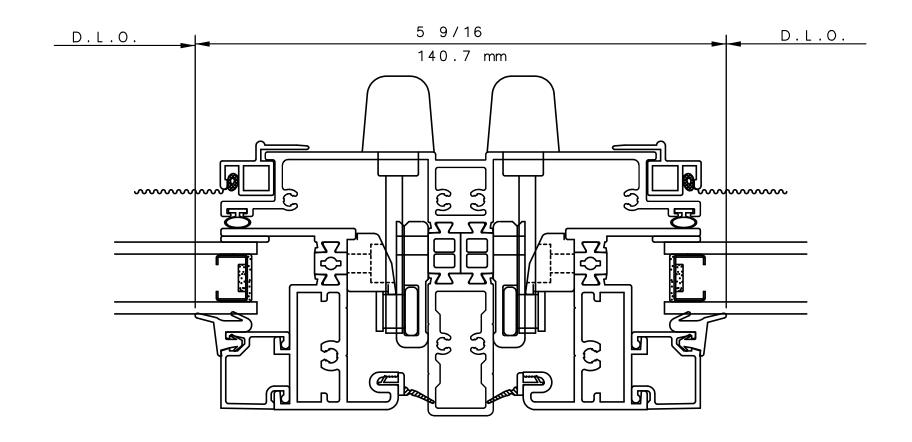

# SERIES 8280 CASEMENT WINDOW 2C HORIZONTAL CUT DETAIL 44

### NOTE:

THIS IS AN ARCHITECTURAL VIEW OF CROSS SECTIONS ONLY AND INSTALLATION OF SHIMS, FASTENERS, AND SEALANT SHALL BE THE RESPONSIBILITY OF THE INSTALLER.