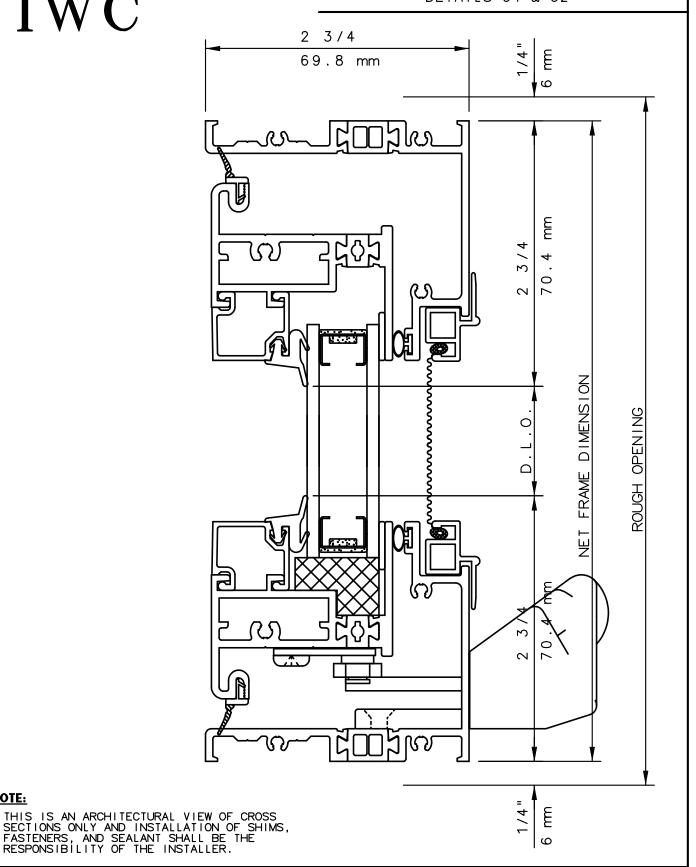

# SERIES 8280 CASEMENT WINDOW DETAILS 31 & 32

### NOTE:

THIS IS AN ARCHITECTURAL VIEW OF CROSS SECTIONS ONLY AND INSTALLATION OF SHIMS, FASTENERS, AND SEALANT SHALL BE THE RESPONSIBILITY OF THE INSTALLER.