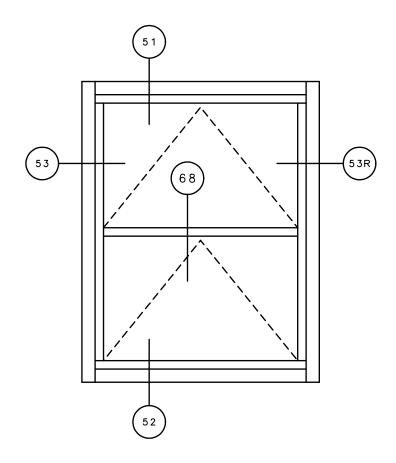

Rev. 0712 Form: 8200a\_\_\_P\_\_elev.pdf IWC Architectural Design Detail

SERIES 8280 AWNING WINDOW DETAILS 51 & 52 **IWC** 2 3/4 E 69.8 mm 9 0 **OPENING** 3 0 2 NOTE: THIS IS AN ARCHITECTURAL VIEW OF CROSS SECTIONS ONLY AND INSTALLATION OF SHIMS, FASTENERS, AND SEALANT SHALL BE THE RESPONSIBILITY OF THE INSTALLER. 4 ဖ INTERNATIONAL WINDOW - NORTHERN CAL. INTERNATIONAL WINDOW CORPORATION 30526 SAN ANTONIO STREET 1551 EAST ORANGETHORPE AVE. HAYWARD, CALIFORNIA 94544 FULLERTON, CALIFORNIA 92831 (510) 487-1122 ORDER DESK (510) 487-1234 (562) 928-6411 (800) 477-4032

# SERIES 8280 AWNING WINDOW DETAIL 53 & 53R IWC ROUGH OPENING NET FRAME DIMENSION 1/4" 2 3/4 2 3/4 1/4" D. L.O. 70.4 mm 70.4 mm 6 mm 6 mm $\sim\sim\sim\sim\sim$ E တ 0 9 NOTE: THIS IS AN ARCHITECTURAL VIEW OF CROSS SECTIONS ONLY AND INSTALLATION OF SHIMS, FASTENERS, AND SEALANT SHALL BE THE RESPONSIBILITY OF THE INSTALLER. INTERNATIONAL WINDOW - NORTHERN CAL. INTERNATIONAL WINDOW CORPORATION 1551 EAST ORANGETHORPE AVE. 30526 SAN ANTONIO STREET