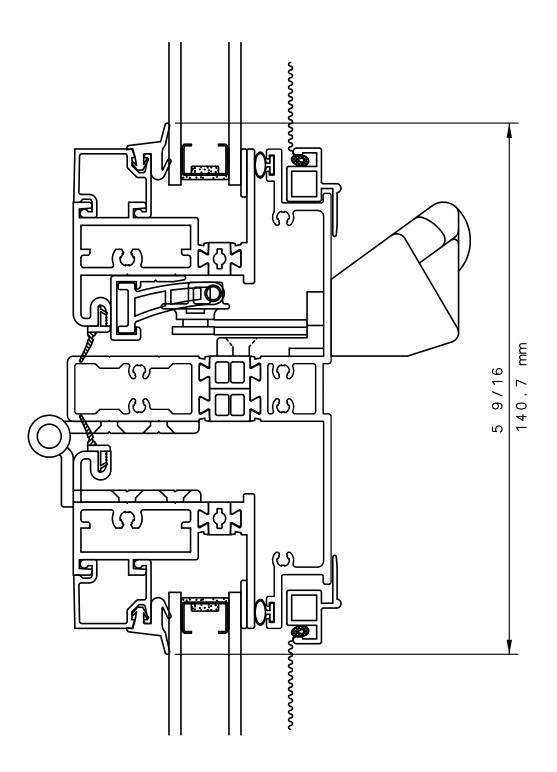

# SERIES 8280 AWNING WINDOW DETAIL 53 & 53R IWC ROUGH OPENING NET FRAME DIMENSION 1/4" 2 3/4 2 3/4 1/4" D. L.O. 70.4 mm 70.4 mm 6 mm 6 mm $\sim\sim\sim\sim\sim$ E တ 0 9 NOTE: THIS IS AN ARCHITECTURAL VIEW OF CROSS SECTIONS ONLY AND INSTALLATION OF SHIMS, FASTENERS, AND SEALANT SHALL BE THE RESPONSIBILITY OF THE INSTALLER. INTERNATIONAL WINDOW - NORTHERN CAL. INTERNATIONAL WINDOW CORPORATION 1551 EAST ORANGETHORPE AVE. 30526 SAN ANTONIO STREET

HAYWARD, CALIFORNIA 94544 (510) 487-1122 ORDER DESK (510) 487-1234 FAX # (510) 471-9387 OR (510) 489-3020 1551 EAST ORANGETHORPE AVE. FULLERTON, CALIFORNIA 92831 (562) 928-6411 (800) 477-4032 FAX # (562) 928-3492