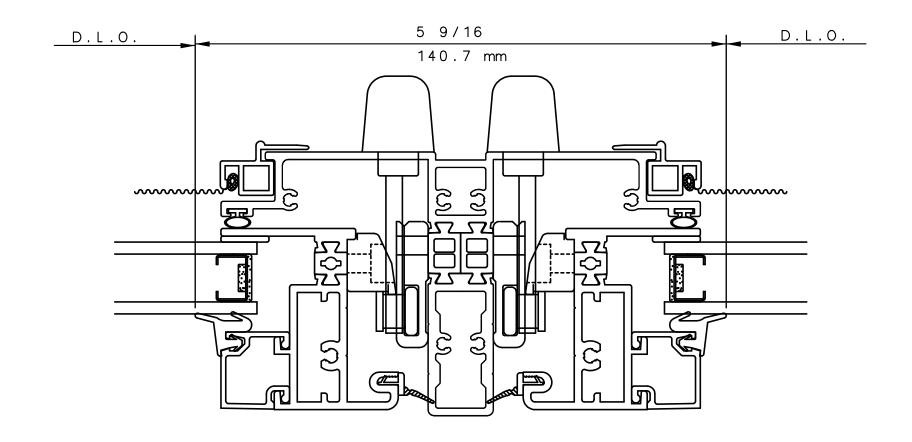

## SERIES 8280 AWNING WINDOW 2A HORIZONTAL CUT DETAIL 64

### NOTE:

THIS IS AN ARCHITECTURAL VIEW OF CROSS SECTIONS ONLY AND INSTALLATION OF SHIMS, FASTENERS, AND SEALANT SHALL BE THE RESPONSIBILITY OF THE INSTALLER.