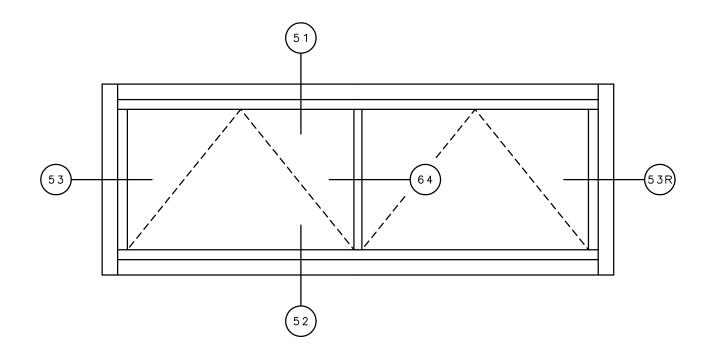

SERIES 8280 AWNING WINDOW DETAILS 51 & 52 **IWC** 2 3/4 E 69.8 mm 9 0 **OPENING** 3 0 2 NOTE: THIS IS AN ARCHITECTURAL VIEW OF CROSS SECTIONS ONLY AND INSTALLATION OF SHIMS, FASTENERS, AND SEALANT SHALL BE THE RESPONSIBILITY OF THE INSTALLER. 4 ဖ INTERNATIONAL WINDOW - NORTHERN CAL. INTERNATIONAL WINDOW CORPORATION 30526 SAN ANTONIO STREET 1551 EAST ORANGETHORPE AVE. HAYWARD, CALIFORNIA 94544 FULLERTON, CALIFORNIA 92831 (510) 487-1122 ORDER DESK (510) 487-1234 (562) 928-6411 (800) 477-4032

### SERIES 8280 AWNING WINDOW DETAIL 53 & 53R IWC ROUGH OPENING NET FRAME DIMENSION 1/4" 2 3/4 2 3/4 1/4" D. L.O. 70.4 mm 70.4 mm 6 mm 6 mm $\sim\sim\sim\sim\sim$ E တ 0 9 NOTE: THIS IS AN ARCHITECTURAL VIEW OF CROSS SECTIONS ONLY AND INSTALLATION OF SHIMS, FASTENERS, AND SEALANT SHALL BE THE RESPONSIBILITY OF THE INSTALLER. INTERNATIONAL WINDOW - NORTHERN CAL. INTERNATIONAL WINDOW CORPORATION 1551 EAST ORANGETHORPE AVE. 30526 SAN ANTONIO STREET

## SERIES 8280 AWNING WINDOW 2A HORIZONTAL CUT DETAIL 64