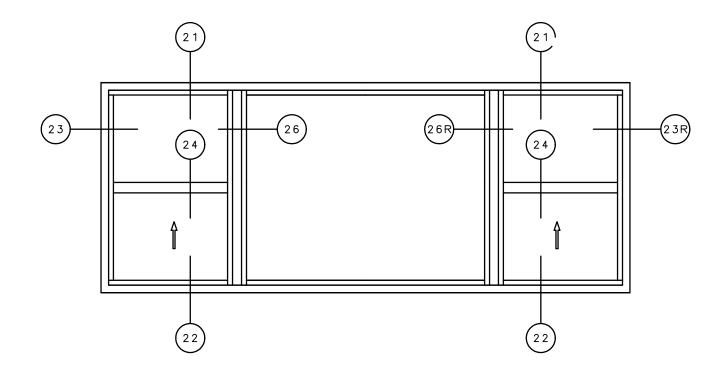

# SERIES 8220 SINGLE HUNG WINDOW VERTICAL CUT DETAIL 21&22

# SERIES 8220 PICTURE WINDOW HORIZONTAL CUT DETAIL 23 & 24

# SERIES 8220 SINGLE HUNG WINDOW HORIZONTAL CUT DETAIL 26