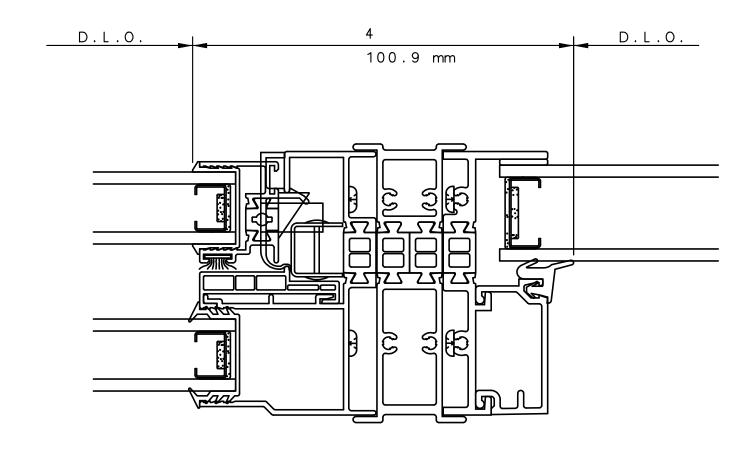

# SERIES 8220 SINGLE HUNG WINDOW HORIZONTAL CUT DETAIL 26

#### **NOTE:**

THIS IS AN ARCHITECTURAL VIEW OF CROSS SECTIONS ONLY AND INSTALLATION OF SHIMS, FASTENERS, AND SEALANT SHALL BE THE RESPONSIBILITY OF THE INSTALLER.