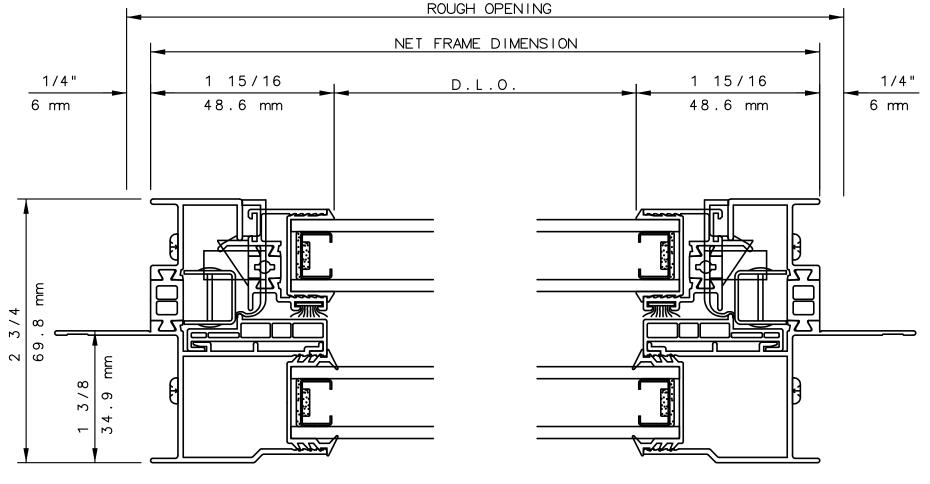

# SERIES 8220 PICTURE WINDOW HORIZONTAL CUT DETAIL 23 & 24

### NOTE:

THIS IS AN ARCHITECTURAL VIEW OF CROSS SECTIONS ONLY AND INSTALLATION OF SHIMS, FASTENERS, AND SEALANT SHALL BE THE RESPONSIBILITY OF THE INSTALLER.