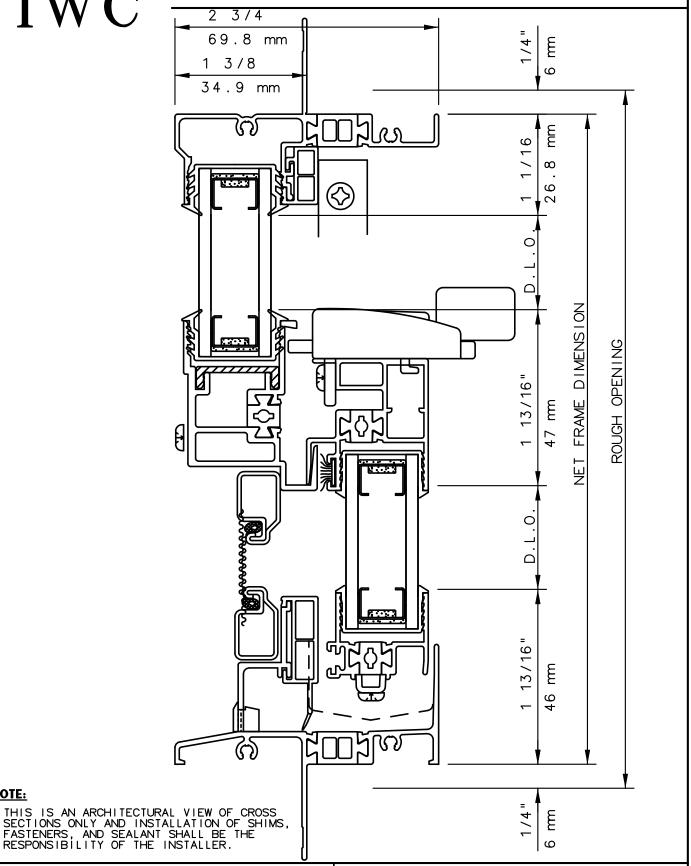

# SERIES 8220 SINGLE HUNG WINDOW VERTICAL CUT DETAIL 21&22

### NOTE:

THIS IS AN ARCHITECTURAL VIEW OF CROSS SECTIONS ONLY AND INSTALLATION OF SHIMS, FASTENERS, AND SEALANT SHALL BE THE RESPONSIBILITY OF THE INSTALLER.