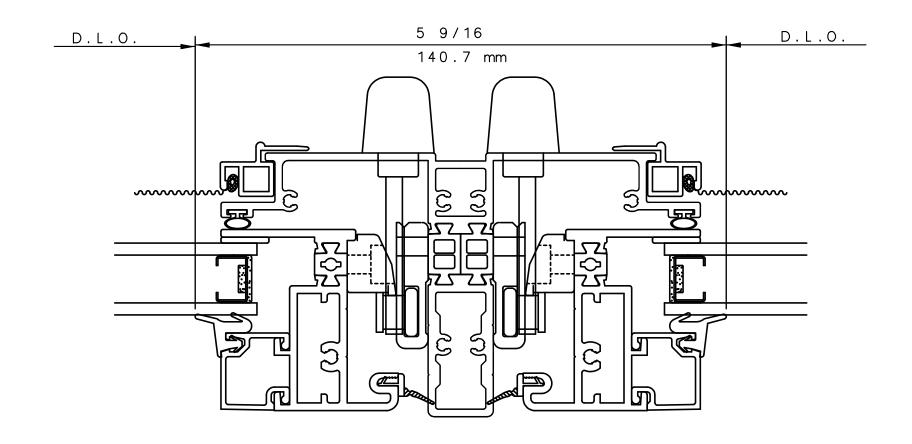

### SERIES 8220 CASEMENT WINDOW 2C HORIZONTAL CUT DETAIL 44

### **NOTE:**

THIS IS AN ARCHITECTURAL VIEW OF CROSS SECTIONS ONLY AND INSTALLATION OF SHIMS, FASTENERS, AND SEALANT SHALL BE THE RESPONSIBILITY OF THE INSTALLER.