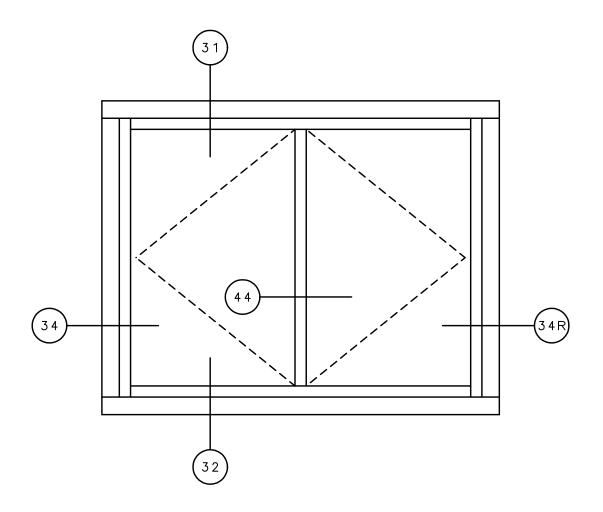

# Casement

2 C

## SERIES 8220 CASEMENT WINDOW DETAILS 31 & 32 **IWC** 2 3/4 69.8 mm E 1 3/8 9 34.9 mm 7 0 **OPENING** ROUGH 3 0 **NOTE:** E THIS IS AN ARCHITECTURAL VIEW OF CROSS SECTIONS ONLY AND INSTALLATION OF SHIMS, FASTENERS, AND SEALANT SHALL BE THE RESPONSIBILITY OF THE INSTALLER. 4 ဖ INTERNATIONAL WINDOW CORPORATION INTERNATIONAL WINDOW - NORTHERN CAL. 30526 SAN ANTONIO STREET 1551 EAST ORANGETHORPE AVE. HAYWARD, CALIFORNIA 94544 FULLERTON, CALIFORNIA 92831 (510) 487-1122 ORDER DESK (510) 487-1234 (562) 928-6411 (800) 477-4032 FAX # (562) 928-3492 FAX # (510) 471-9387 OR (510) 489-3020

### SERIES 8220 CASEMENT WINDOW DETAIL 33 & 34 **IWC** ROUGH OPENING NET FRAME DIMENSION 1/4" 2 3/4 2 3/4 1/4" 70.4 mm 70.4 mm 6 mm 6 mm $\sim\sim\sim\sim$ E σ တ 9 $\infty$ 3 3 **NOTE:** THIS IS AN ARCHITECTURAL VIEW OF CROSS SECTIONS ONLY AND INSTALLATION OF SHIMS, FASTENERS, AND SEALANT SHALL BE THE RESPONSIBILITY OF THE INSTALLER. INTERNATIONAL WINDOW - NORTHERN CAL. INTERNATIONAL WINDOW CORPORATION 1551 EAST ORANGETHORPE AVE. 30526 SAN ANTONIO STREET FULLERTON, CALIFORNIA 92831 HAYWARD, CALIFORNIA 94544 (800) 477-4032 (510) 487-1122 ORDER DESK (510) 487-1234 (562) 928-6411 FAX # (510) 471-9387 OR (510) 489-3020 FAX # (562) 928-3492

### SERIES 8220 CASEMENT WINDOW 2C HORIZONTAL CUT DETAIL 44