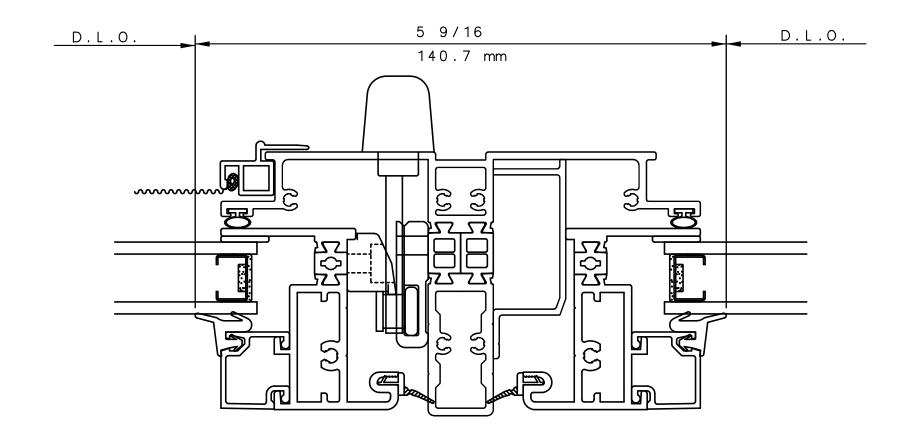

# SERIES 8220 AWNING WINDOW DETAIL 53 & 53R IWC ROUGH OPENING NET FRAME DIMENSION 1/4" 2 3/4 2 3/4 1/4" D. L.O. 70.4 mm 70.4 mm 6 mm 6 mm $\sim\sim\sim\sim\sim$ E თ တ 9 $\infty$ 3 3 **NOTE:** THIS IS AN ARCHITECTURAL VIEW OF CROSS SECTIONS ONLY AND INSTALLATION OF SHIMS, FASTENERS, AND SEALANT SHALL BE THE RESPONSIBILITY OF THE INSTALLER. INTERNATIONAL WINDOW - NORTHERN CAL. INTERNATIONAL WINDOW CORPORATION 1551 EAST ORANGETHORPE AVE. 30526 SAN ANTONIO STREET

30526 SAN ANTONIO STREET HAYWARD, CALIFORNIA 94544 (510) 487-1122 ORDER DESK (510) 487-1234 FAX # (510) 471-9387 OR (510) 489-3020 1551 EAST ORANGETHORPE AVE. FULLERTON, CALIFORNIA 92831 (562) 928-6411 (800) 477-4032 FAX # (562) 928-3492