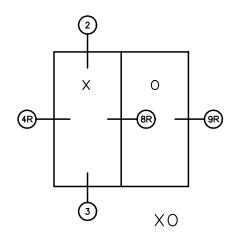

# Pocket Door System

### SINGLE FIXED MULTI SLIDE DOORS

#### General Notes:

Not to Scale

Due to continual product development, detail and technical data are subject to change without notice
For latest product specifications please go to our website: www.intlwindow.com or contact your IWC Representative
This is an architectural view of cross sections only and installation of shims, fasteners and sealant shall be the responsibility of the installer