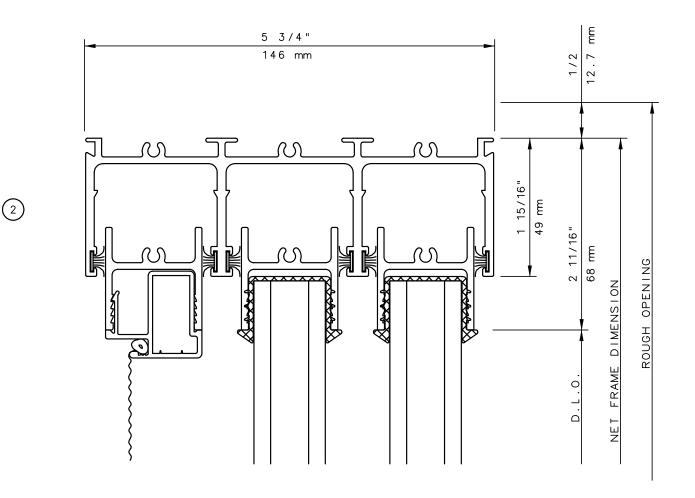

This is an architectural view of cross sections only and installation of shims, fasteners and sealant shall be the responsibility of the installer

General Notes:

Not to Scale

Due to continual product development, detail and technical data are subject to change without notice

For latest product specifications please go to our website: www.intlwindow.com or contact your IWC Representative

This is an architectural view of cross sections only and installation of shims, fasteners and sealant shall be the responsibility of the installer