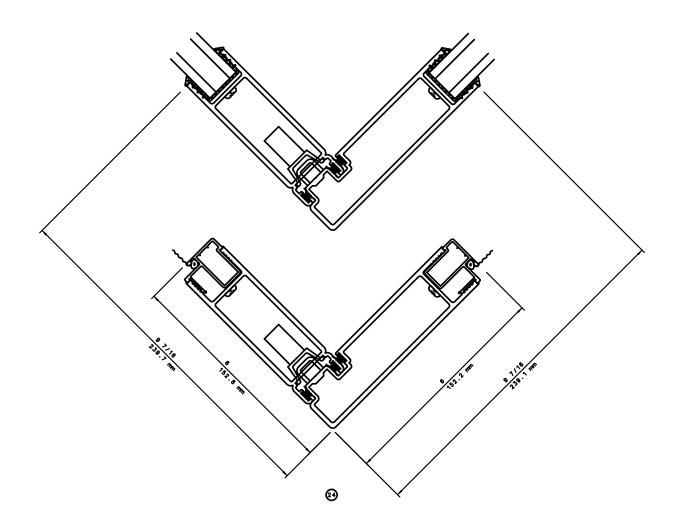

#### 90° SIDED FIXED MULTI SLIDE DOORS (STD FEMALE LEFT SIDE)

General Notes:

Not to Scale

Due to continual product development, detail and technical data are subject to change without notice

For latest product specifications please go to our website: www.intlwindow.com or contact your IWC Representative