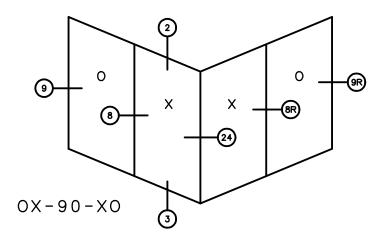

#### 90° SIDED FIXED MULTI SLIDE DOORS (STD FEMALE LEFT SIDE)

General Notes:

Not to Scale

Due to continual product development, detail and technical data are subject to change without notice

For latest product specifications please go to our website: www.intlwindow.com or contact your IWC Representative