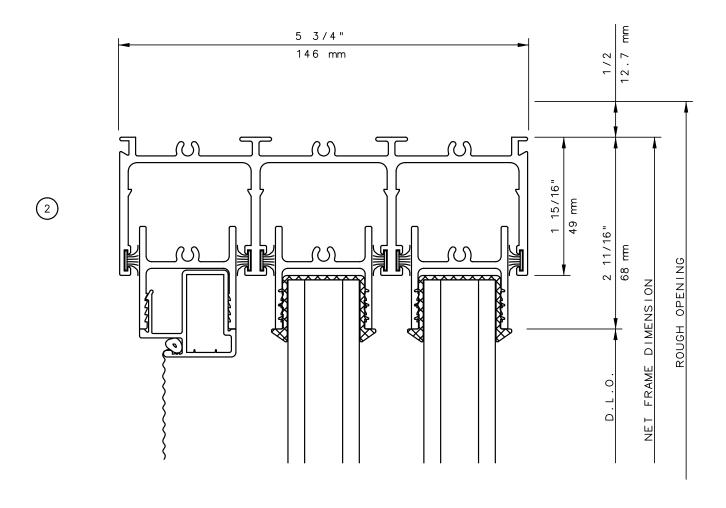

# Pocket Door System

#### General Notes:

Not to Scale

Due to continual product development, detail and technical data are subject to change without notice
For latest product specifications please go to our website: www.intlwindow.com or contact your IWC Representative
This is an architectural view of cross sections only and installation of shims, fasteners and sealant shall be the responsibility of the installer

Rev. 0612 Form: 780X\_head\_scrn.pdf IWC Architectural Design Detail