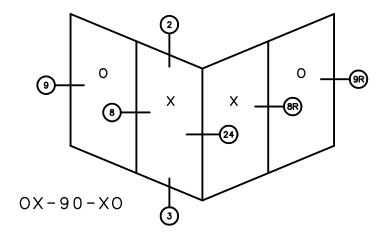

## Pocket Door System

## 90° SIDED FIXED MULTI SLIDE DOORS (STD FEMALE LEFT SIDE)



#### General Notes:

Not to Scale

Due to continual product development, detail and technical data are subject to change without notice
For latest product specifications please go to our website: www.intlwindow.com or contact your IWC Representative
This is an architectural view of cross sections only and installation of shims, fasteners and sealant shall be the responsibility of the installer



# Pocket Door System



#### General Notes:

Not to Scale

Due to continual product development, detail and technical data are subject to change without notice
For latest product specifications please go to our website: www.intlwindow.com or contact your IWC Representative

This is an architectural view of cross sections only and installation of shims, fasteners and sealant shall be the responsi