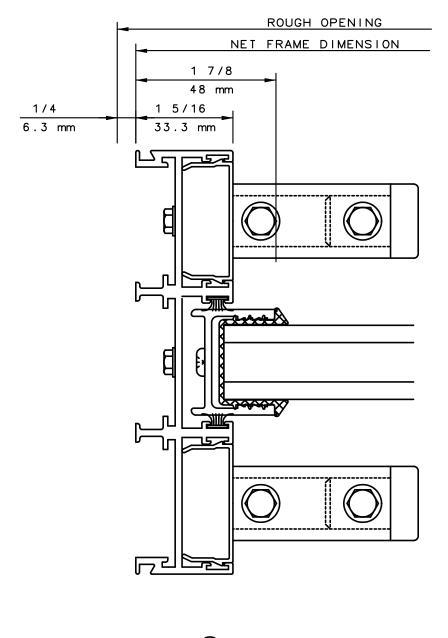

# Pocket Door System

#### General Notes:

Not to Scale

Due to continual product development, detail and technical data are subject to change without notice
For latest product specifications please go to our website: www.intlwindow.com or contact your IWC Representative

This is an architectural view of cross sections only and installation of shims, fasteners and sealant shall be the responsibility of the installer

Rev. 0612 Form: 780X\_1\_sl\_sl\_sc.pdf
IWC Architectural Design Detail