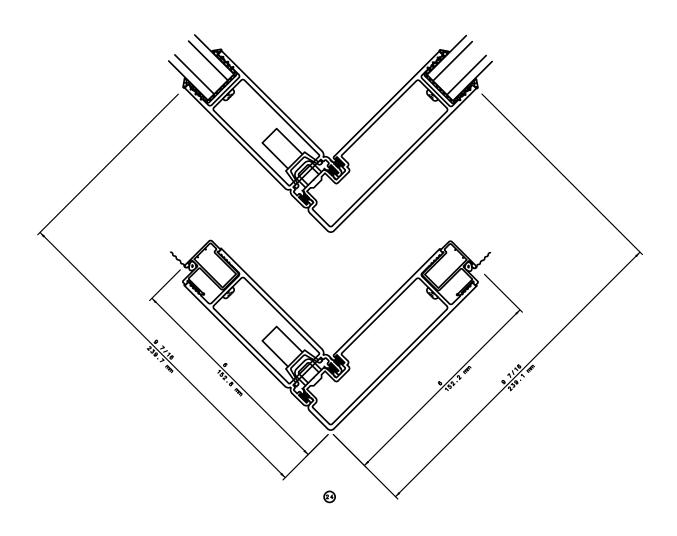

## 90° SIDED FIXED MULTI SLIDE DOORS (STD FEMALE LEFT SIDE)

#### General Notes:

Not to Scale

Due to continual product development, detail and technical data are subject to change without notice
For latest product specifications please go to our website: www.intlwindow.com or contact your IWC Representative
This is an architectural view of cross sections only and installation of shims, fasteners and sealant shall be the responsibility of the installer