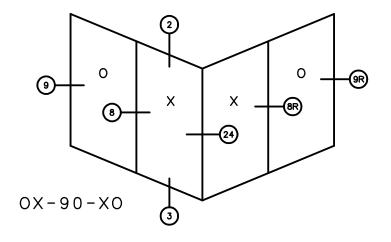

## Pocket Door System

## 90° SIDED FIXED MULTI SLIDE DOORS (STD FEMALE LEFT SIDE)



#### General Notes:

Not to Scale

Due to continual product development, detail and technical data are subject to change without notice
For latest product specifications please go to our website: www.intlwindow.com or contact your IWC Representative
This is an architectural view of cross sections only and installation of shims, fasteners and sealant shall be the responsibility of the installer



# Pocket Door System



#### General Notes:

Not to Scale

Due to continual product development, detail and technical data are subject to change without notice

For latest product specifications please go to our website: www.intlwindow.com or contact your IWC Representative

This is an architectural view of cross sections only and installation of shims, fasteners and sealant shall be the respons