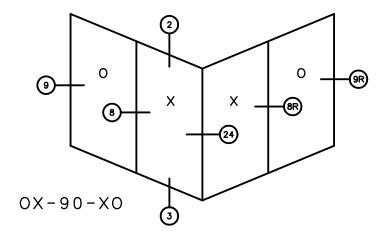

## 90° SIDED FIXED MULTI SLIDE DOORS (STD FEMALE LEFT SIDE)

#### General Notes:

Not to Scale