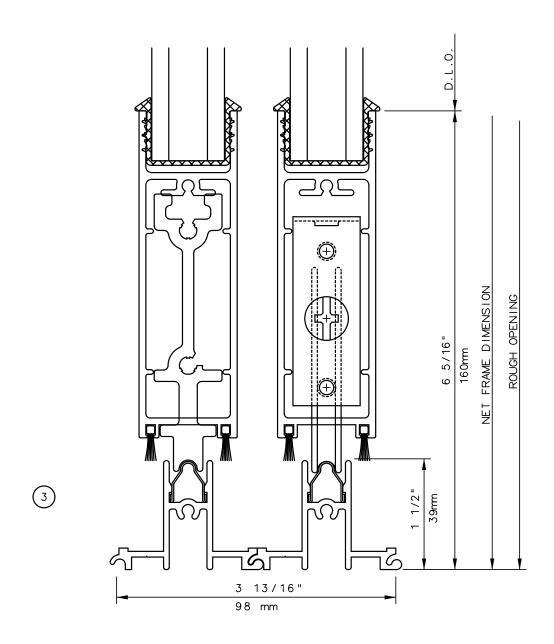

## Pocket Door System

#### General Notes:

Not to Scale

Due to continual product development, detail and technical data are subject to change without notice For latest product specifications please go to our website: www.intlwindow.com or contact your IWC Representative

This is an architectural view of cross sections only and installation of shims, fasteners and sealant shall be the responsibility of the installer

Rev. 0612 Form: 780X\_1\_1-2\_sl\_sl.pdf
IWC Architectural Design Detail