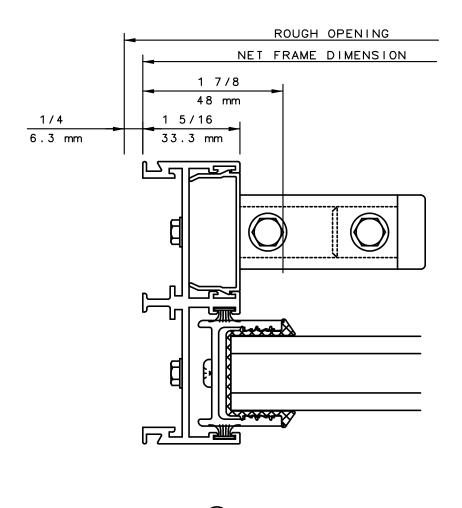

## Pocket Door System

#### General Notes:

Not to Scale

Due to continual product development, detail and technical data are subject to change without notice For latest product specifications please go to our website: www.intlwindow.com or contact your IWC Representative

This is an architectural view of cross sections only and installation of shims, fasteners and sealant shall be the responsibility of the installer

Rev. 0512 Form: 78P2X\_head.pdf IWC Architectural Design Detail