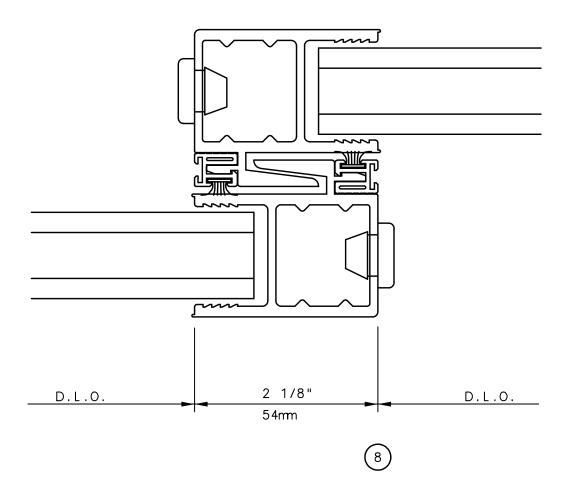

ebsite: www.intlwindow.com or contact your IWC Representative

This is an architectural view of cross sections only and installation of shims, fasteners and sealant shall be the responsibility of the installer



Rev. 0612 Form: 780X\_1\_1-2\_sl\_sl.pdf
IWC Architectural Design Detail

## Pocket Door System



#### General Notes:

Not to Scale

Due to continual product development, detail and technical data are subject to change without notice For latest product specifications please go to our website: www.intlwindow.com or contact your IWC Representative

This is an architectural view of cross sections only and installation of shims, fasteners and sealant shall be the responsibility of the installer



Rev. 0512 Form: 78P2X\_head.pdf IWC Architectural Design Detail

# Pocket Door System



#### General Notes:

Not to Scale



# Pocket Door System



#### General Notes:

Not to Scale



# Pocket Door System





Not to Scale