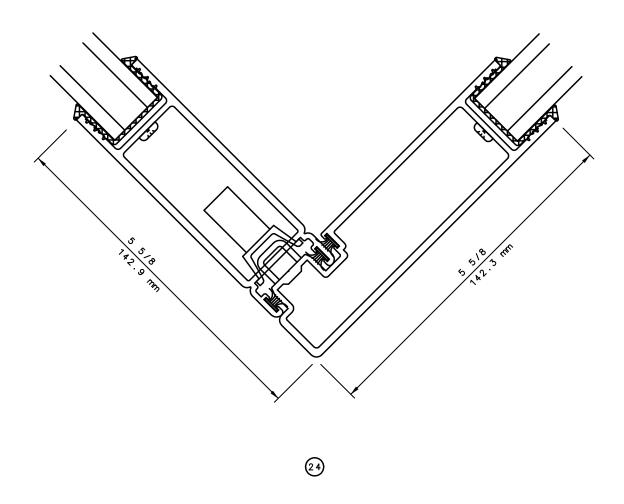

## 90° SIDED FIXED MULTI SLIDE DOORS (STD FEMALE LEFT SIDE)

#### General Notes:

Not to Scale