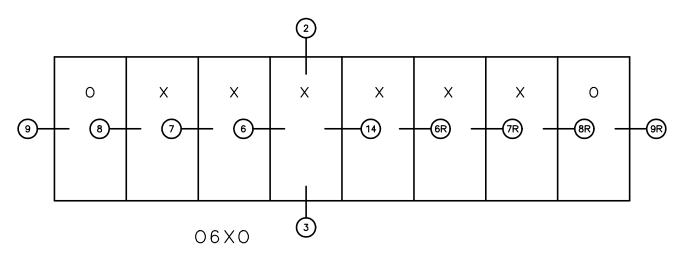

# 2 SIDED FIXED MULTI SLIDE DOORS (STD FEMALE LEFT SIDE)



# Pocket Door System



### General Notes:

Not to Scale

Due to continual product development, detail and technical data are subject to change without notice
For latest product specifications please go to our website: www.intlwindow.com or contact your IWC Representative
This is an architectural view of cross sections only and installation of shims, fasteners and sealant shall be the responsibility of the installer



# Pocket Door System



### General Notes:

Not to Scale

Due to continual product development, detail and technical data are subject to change without notice
For latest product specifications please go to our website: www.intlwindow.com or contact your IWC Representative
This is an architectural view of cross sections only and installation of shims, fasteners and sealant