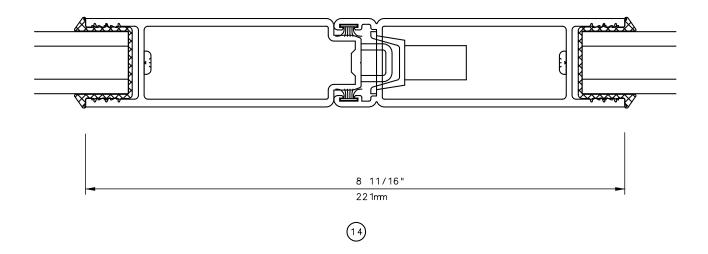

## 2 SIDED FIXED MULTI SLIDE DOORS (STD FEMALE LEFT SIDE)

#### General Notes:

Not to Scale

Due to continual product development, detail and technical data are subject to change without notice

For latest product specifications please go to our website: www.intlwindow.com or contact your IWC Representative