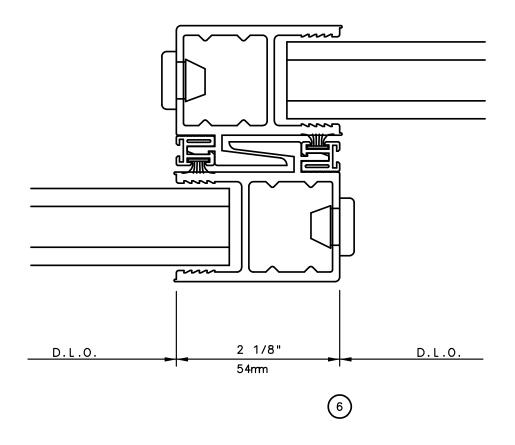

## 2 SIDED FIXED MULTI SLIDE DOORS (STD FEMALE LEFT SIDE)



# Pocket Door System



#### General Notes:

Not to Scale

Due to continual product development, detail and technical data are subject to change without notice

For latest product specifications please go to our website: www.intlwindow.com or contact your IWC Representative

This is an architectural view of cross sections only and installation of shims, fasteners and sealant shall be the responsibility of the installer



Rev. 0612 Form: 7803X\_1\_1-2\_sl\_sl.pdf IWC Architectural Design Detail

## Pocket Door System



#### General Notes:

Not to Scale



## Pocket Door System



#### General Notes:

Not to Scale



## Pocket Door System



#### General Notes:

Not to Scale



## Pocket Door System



#### General Notes:

Not to Scale



## Pocket Door System



#### General Notes:

Not to Scale



## Pocket Door System



#### **General Notes:**

Not to Scale