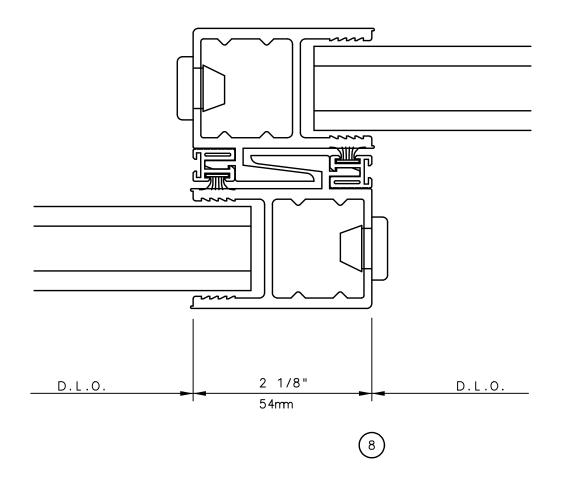

## 2 SIDED FIXED MULTI SLIDE DOORS (STD FEMALE LEFT SIDE)

#### General Notes:

Not to Scale

Due to continual product development, detail and technical data are subject to change without notice

For latest product specifications please go to our website: www.intlwindow.com or contact your IWC Representative