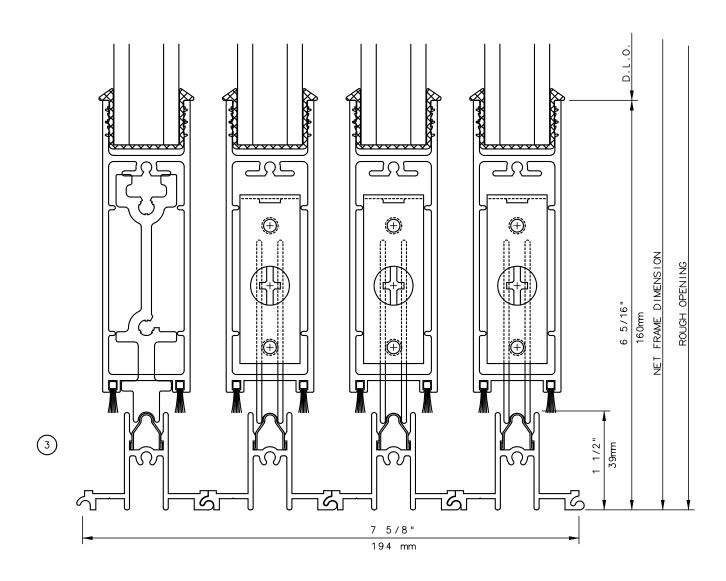

# Pocket Door System

#### General Notes:

Not to Scale

Due to continual product development, detail and technical data are subject to change without notice

For latest product specifications please go to our website: www.intlwindow.com or contact your IWC Representative

This is an architectural view of cross sections only and installation of shims, fasteners and sealant shall be the responsibility of the installer

Rev. 0612 Form: 7803X\_1\_1-2\_sl\_sl.pdf IWC Architectural Design Detail