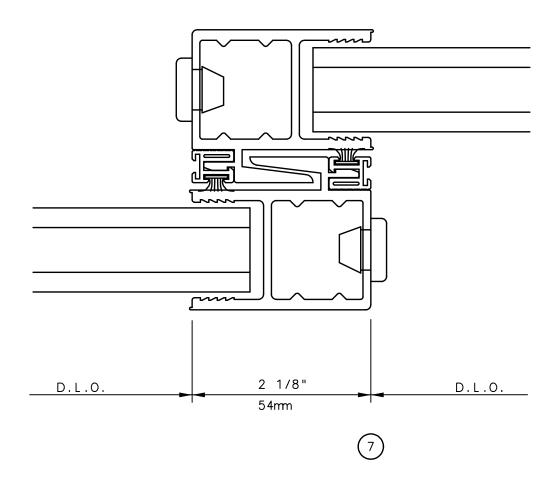

## 2 SIDED FIXED MULTI SLIDE DOORS (STD FEMALE LEFT SIDE)

#### General Notes:

Not to Scale

Due to continual product development, detail and technical data are subject to change without notice

For latest product specifications please go to our website: www.intlwindow.com or contact your IWC Representative