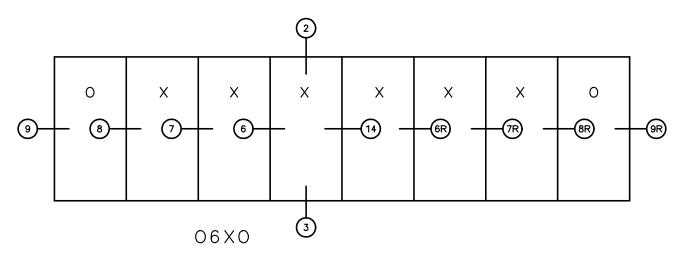

## 2 SIDED FIXED MULTI SLIDE DOORS (STD FEMALE LEFT SIDE)



# Pocket Door System



#### General Notes:

Not to Scale

Due to continual product development, detail and technical data are subject to change without notice

For latest product specifications please go to our website: www.intlwindow.com or contact your IWC Representative

This is an architectural view of cross sections only and installation of shims, fasteners and sealant shall be the responsibility of the installer



Rev. 0612 Form: 7803X\_1\_1-2\_sl\_sl.pdf IWC Architectural Design Detail

## Pocket Door System



#### General Notes:

Not to Scale



## Pocket Door System



#### General Notes:

Not to Scale



## Pocket Door System



#### General Notes:

Not to Scale



## Pocket Door System



#### General Notes:

Not to Scale



## Pocket Door System



#### General Notes:

Not