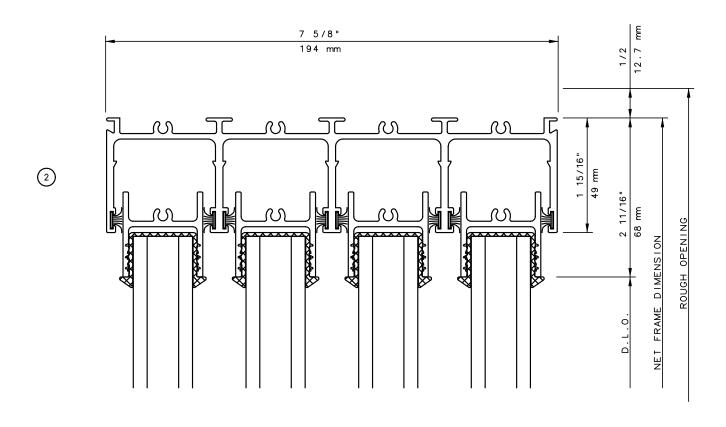

## 2 SIDED FIXED MULTI SLIDE DOORS (STD FEMALE LEFT SIDE)



# Pocket Door System



#### General Notes:

Not to Scale

Due to continual product development, detail and technical data are subject to change without notice

For latest product specifications please go to our website: www.intlwindow.com or contact your IWC Representative

This is an architectural view of cross sections only and installation of shims, fasteners and sealant shall be the responsibility of the installer



Rev. 0612 Form: 7803X\_1\_1-2\_sl\_sl.pdf IWC Architectural Design Detail

## Pocket Door System



#### General Notes:

Not to Scale



## Pocket Door System



#### General Notes:

Not to Scale



## Pocket Door System



#### General Notes:

Not to Scale



## Pocket Door System



#### General Notes:

Not to Scale



## Pocket Door System



#### General Notes:

Not to Scale



## Pocket Door System



#### **General Notes:**

Not to Scale