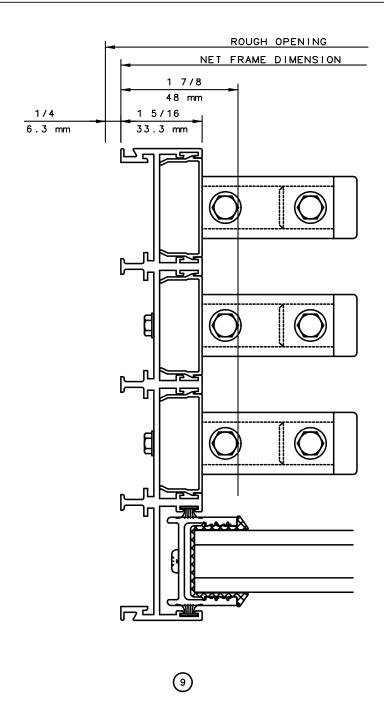

## 2 SIDED FIXED MULTI SLIDE DOORS (STD FEMALE LEFT SIDE)

#### General Notes:

Not to Scale

Due to continual product development, detail and technical data are subject to change without notice

For latest product specifications please go to our website: www.intlwindow.com or contact your IWC Representative