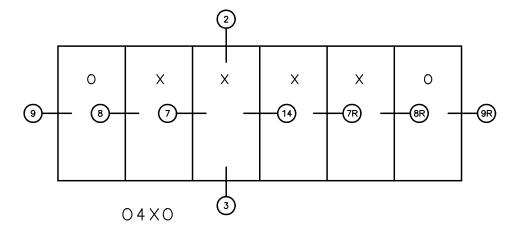

## Pocket Door System

## 2 SIDED FIXED MULTI SLIDE DOORS (STD FEMALE LEFT SIDE)