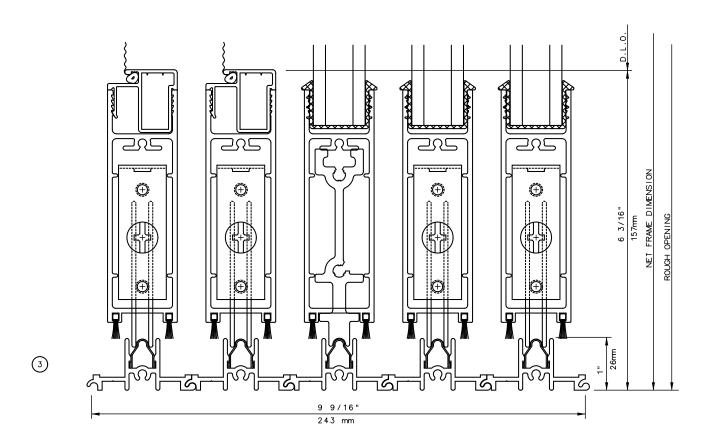

# Pocket Door System

Not to Scale

Due to continual product development, detail and technical data are subject to change without notice For latest product specifications please go to our website: www.intlwindow.com or contact your IWC Representative

This is an architectural view of cross sections only and installation of shims, fasteners and sealant shall be the responsibility of the installer

Rev. 0612 Form: 7802X\_1\_sl\_sl\_sc.pdf
IWC Architectural Design Detail