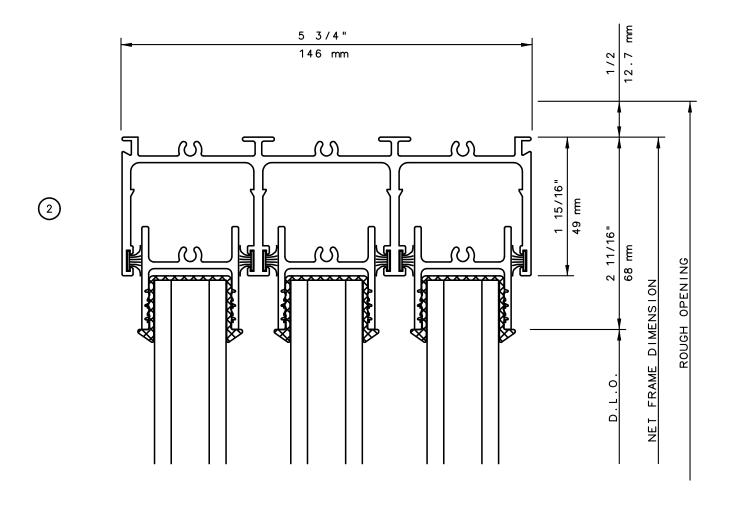

## Pocket Door System

## 2 SIDED FIXED MULTI SLIDE DOORS (STD FEMALE LEFT SIDE)



#### General Notes:

Not to Scale



# Pocket Door System



#### General Notes:

Not to Scale

Due to continual product development, detail and technical data are subject to change without notice

For latest product specifications please go to our website: www.intlwindow.com or contact your IWC Representative

This is an architectural view of cross sections only and installation of shims, fasteners and sealant shall be the responsibility of the installer



Rev. 0612 Form: 7802X\_1\_sl\_sl.pdf IWC Architectural Design Detail

# Pocket Door System



#### General Notes:

Not to Scale

Due to continual product development, detail and technical data are subject to change without notice

For latest product specifications please go to our website: www.intlwindow.com or contact your IWC Representative

This is an architectural view of cross sections only and installation of shims, fasteners and sealant shall be the responsibility of the installer



Rev. 0512 Form: 78P3X\_head.pdf IWC Architectural Design Detail

## Pocket Door System



#### **General Notes:**

Not to Scale



## Pocket Door System



#### General Notes:

Not to Scale



## Pocket Door System



#### General Notes:

Not to Scale



## Pocket Door System



#### General Notes:

Not to Scale