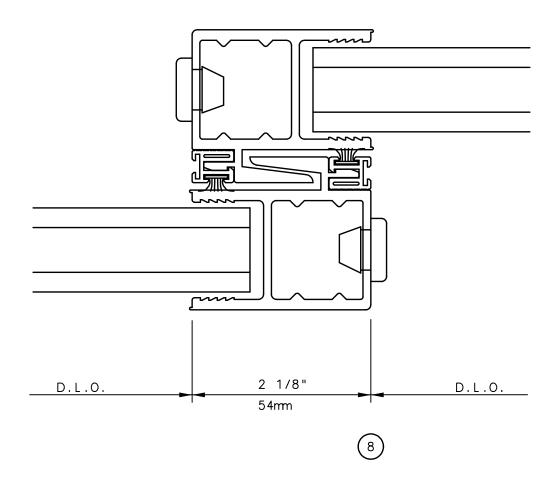

## 2 SIDED FIXED MULTI SLIDE DOORS (STD FEMALE LEFT SIDE)

#### General Notes:

Not to Scale