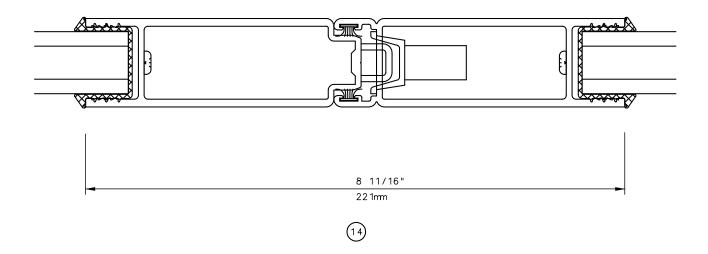

llation of shims, fasteners and sealant shall be the responsibility of the installer



Rev. 0612 Form: 7802X\_1\_sl\_sl.pdf IWC Architectural Design Detail

# Pocket Door System



#### General Notes:

Not to Scale

Due to continual product development, detail and technical data are subject to change without notice

For latest product specifications please go to our website: www.intlwindow.com or contact your IWC Representative

This is an architectural view of cross sections only and installation of shims, fasteners and sealant shall be the responsibility of the installer



Rev. 0512 Form: 78P3X\_head.pdf IWC Architectural Design Detail

## Pocket Door System



#### **General Notes:**

Not to Scale



## Pocket Door System



#### General Notes:

Not to Scale



## Pocket Door System



#### General Notes:

Not to Scale



## Pocket Door System



#### General Notes:

Not to Scale