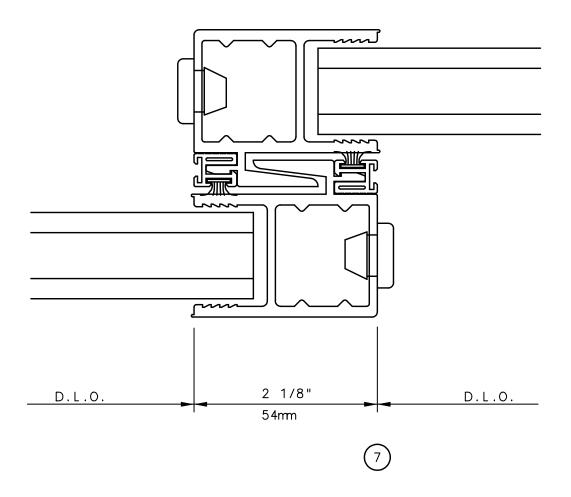

r website: www.intlwindow.com or contact your IWC Representative

This is an architectural view of cross sections only and installation of shims, fasteners and sealant shall be the responsibility of the installer



Rev. 0612 Form: 7802X\_1\_sl\_sl.pdf IWC Architectural Design Detail

# Pocket Door System



#### General Notes:

Not to Scale

Due to continual product development, detail and technical data are subject to change without notice

For latest product specifications please go to our website: www.intlwindow.com or contact your IWC Representative

This is an architectural view of cross sections only and installation of shims, fasteners and sealant shall be the responsibility of the installer



Rev. 0512 Form: 78P3X\_head.pdf IWC Architectural Design Detail

## Pocket Door System



#### **General Notes:**

Not to Scale



## Pocket Door System



#### General Notes:

Not to Scale



## Pocket Door System



#### General Notes:

Not to Scale



## Pocket Door System



#### General Notes:

Not to Scale