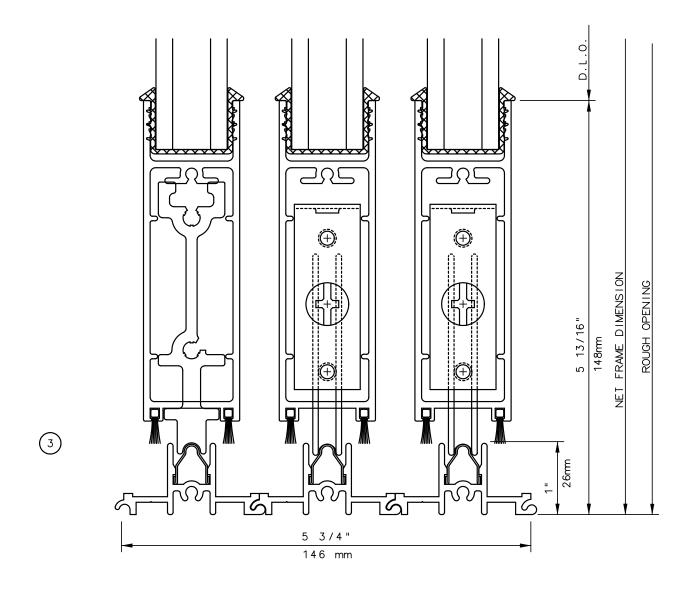

# Pocket Door System

#### General Notes:

Not to Scale

Due to continual product development, detail and technical data are subject to change without notice

For latest product specifications please go to our website: www.intlwindow.com or contact your IWC Representative

This is an architectural view of cross sections only and installation of shims, fasteners and sealant shall be the responsibility of the installer

Rev. 0512 Form: 78P3X\_head.pdf IWC Architectural Design Detail