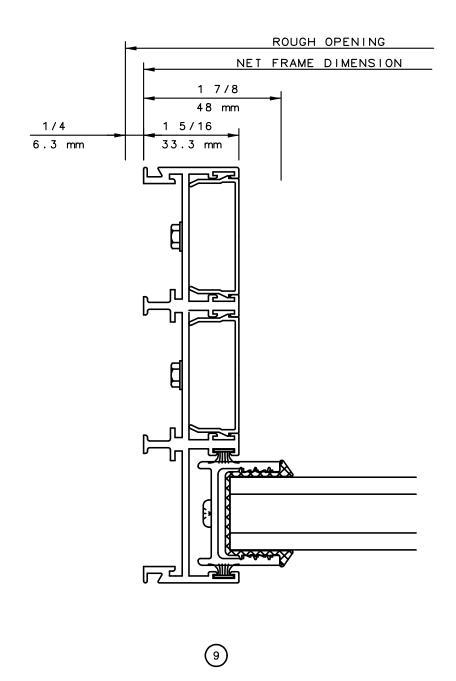

# Pocket Door System

#### General Notes:

Not to Scale

Due to continual product development, detail and technical data are subject to change without notice

For latest product specifications please go to our website: www.intlwindow.com or contact your IWC Representative

This is an architectural view of cross sections only and installation of shims, fasteners and sealant shall be the responsibility of the installer

Rev. 0512 Form: 78P3X\_head.pdf IWC Architectural Design Detail