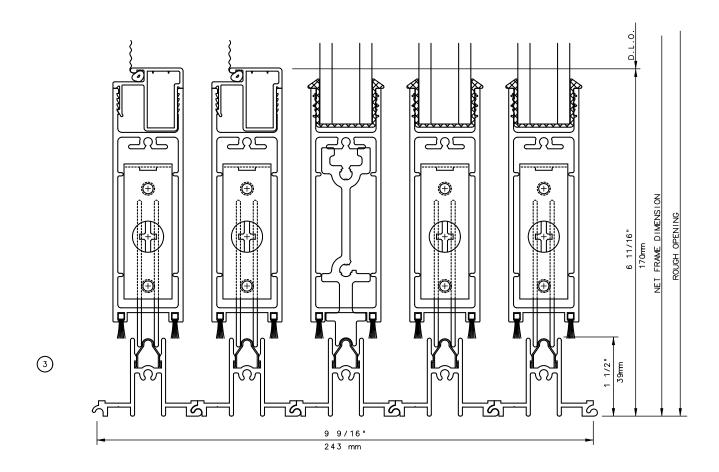

## Pocket Door System

## 2 SIDED FIXED MULTI SLIDE DOORS (STD FEMALE LEFT SIDE)



#### General Notes:

Not to Scale



# Pocket Door System



#### General Notes:

Not to Scale



# Pocket Door System



#### General Notes:

Not to Scale



# Pocket Door System





#### **General Notes:**

Not to Scale

Due to continual product development, detail and technical data are subject to change without notice For latest product specifications please go to our website: www.intlwindow.com or contact your IWC Representative

This is an architectural view of cross sections only and installation of shims, fasteners and sealant shall be the responsibility of the installer



# Pocket Door System



#### General Notes:

Not to Scale



## Pocket Door System



#### General Notes:

Not to Scale

Due to continual product development, detail and technical data are subject to change without notice

For latest product specifications please go to