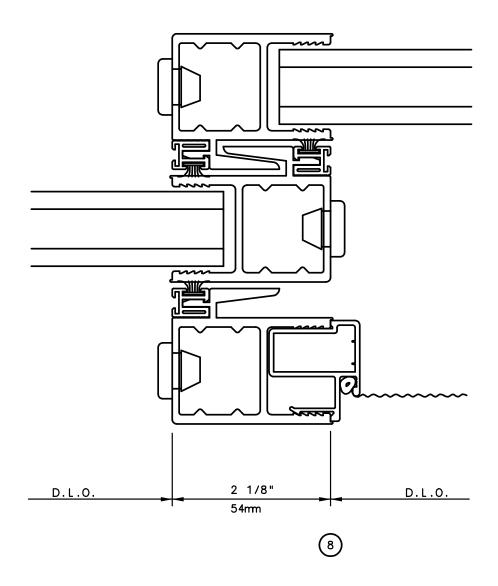

## Pocket Door System

## 2 SIDED FIXED MULTI SLIDE DOORS (STD FEMALE LEFT SIDE)



#### General Notes:

Not to Scale



# Pocket Door System



#### General Notes:

Not to Scale



# Pocket Door System



#### General Notes:

Not to Scale



# Pocket Door System





#### **General Notes:**

Not to Scale

Due to continual product development, detail and technical data are subject to change without notice For latest product specifications please go to our website: www.intlwindow.com or contact your IWC Representative

This is an architectural view of cross sections only and installation of shims, fasteners and sealant shall be the responsibility of the installer



# Pocket Door System



#### General Notes:

Not to Scale



## Pocket Door System



#### General Notes:

Not to Scale

Due to continual product development, detail and technical data are subject to change without notice

For latest product specifications please go to our website: www.intlwindow.com or contact your IWC Representative

This is an architectural view of cross sections only and installation of shims, fasteners and sealant shall be the responsibility of the installer



## Pocket Door System



#### **General Notes:**

Not to Scale

Due to continual product development, detail and technical data are subject to change without notice For latest product specifications please go to our website: www.intlwindow.com or contact your IWC Representative

This is an architectural view of cross sections only a