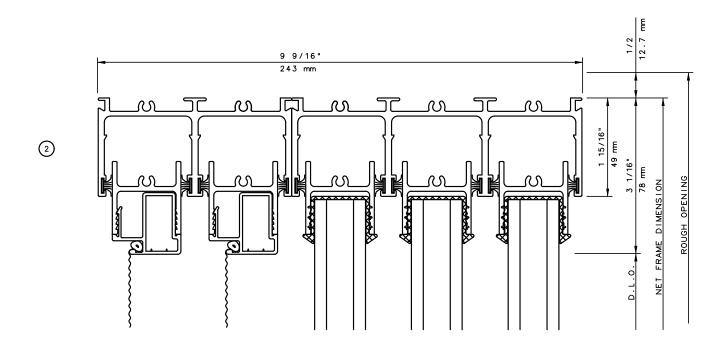

## Pocket Door System

## 2 SIDED FIXED MULTI SLIDE DOORS (STD FEMALE LEFT SIDE)



#### General Notes:

Not to Scale



# Pocket Door System



#### General Notes:

Not to Scale



# Pocket Door System



#### General Notes:

Not to Scale



# Pocket Door System





#### **General Notes:**

Not to Scale

Due to continual product development, detail and technical data are subject to change without notice For latest product specifications please go to our website: www.intlwindow.com or contact your IWC Representative

This is an architectural view of cross sections only and installation of shims, fasteners and sealant shall be the responsibility of the installer



# Pocket Door System



#### General Notes:

Not to Scale



## Pocket Door System



#### General Notes:

Not to Scale

Due to continual product development, detail and technical data are subject to change without notice

For latest product specifications please go to our website: www.intlwindow.com or contact your IWC Represen