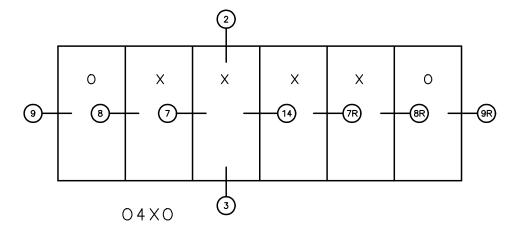

## 2 SIDED FIXED MULTI SLIDE DOORS (STD FEMALE LEFT SIDE)

#### General Notes:

Not to Scale