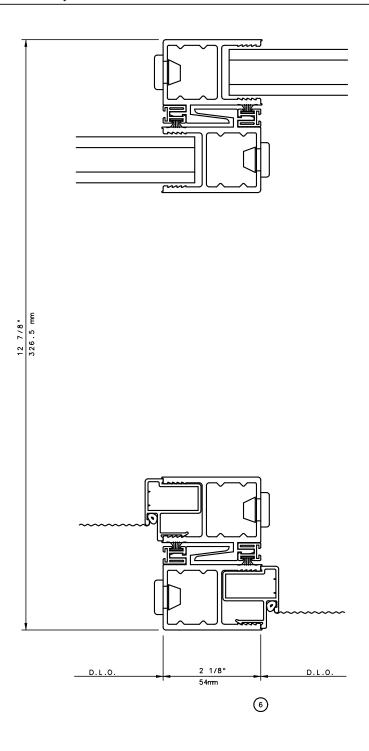

# Pocket Door System

### SINGLE FIXED MULTI SLIDE DOORS

#### General Notes:

Not to Scale